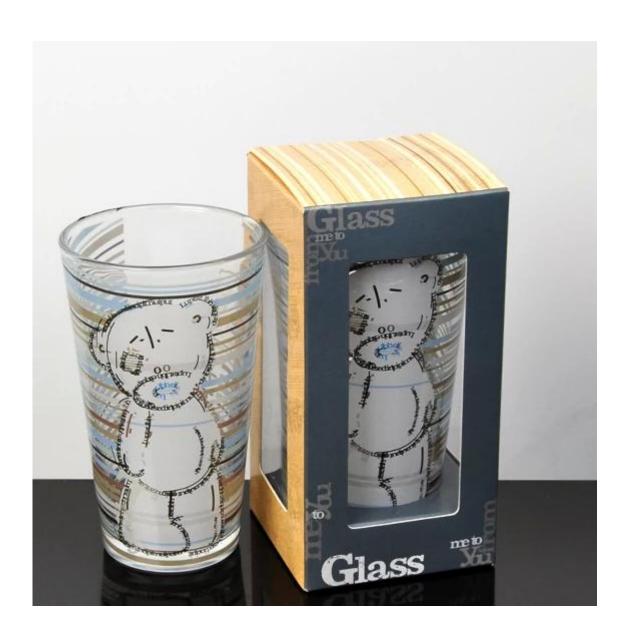

#### glass tumbler photos:

What are the glass tumbler applications?

- Hotels
- Party
- Wedding breakfast
- Love confession
- Birthday
- Start business
- Celebrating
- Home