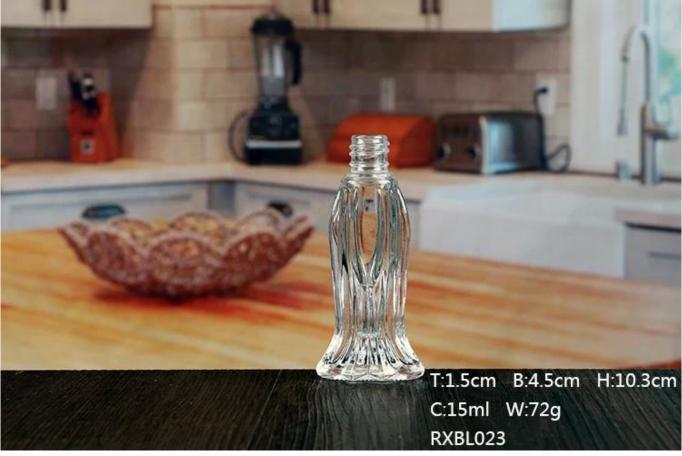

# 15ml empty perfume bottle

15ml empty perfume bottle photos:

15ml empty perfume bottle

# What are the specifications of 15ml empty perfume bottle?

| Name:           | 15ml empty perfume bottle                                                        |
|-----------------|----------------------------------------------------------------------------------|
|                 | 1. 5~10 days if at exit shaped and size of glass.                                |
| Samples time.   | , , , , , , , , , , , , , , , , , , , ,                                          |
|                 | 2. 15~20 days if need new shape or size of glass.                                |
| Packing:        | 1. Normal packing,                                                               |
|                 | 24 or 36pcs into export carton,                                                  |
|                 | Carton with cardboard divider;                                                   |
|                 | 2. Paper tray pallet packing;                                                    |
|                 | 3. Customized box.                                                               |
| Product         | 500,000~1,000,000 pcs per Month                                                  |
|                 | 500,000~1,000,000 pcs per Month                                                  |
| capacity:       |                                                                                  |
| Samples No.:    | RXBL023                                                                          |
| Payment         | Usually pay by T/T, Western Union, L/C or others according to your requirement.  |
| terms:          |                                                                                  |
| Transportation: | By sea, by air, by express and your shipping agent is acceptable.                |
|                 | 1. Food safe grade glass body. It doesn't contain BPA, lead, cadmium or any      |
| Product         | other harmful things to human body;                                              |
| features:       | 2. The material is recyclable because it is totally mineral substance;           |
| l cacar est     | 3. It is environmental safe.                                                     |
|                 |                                                                                  |
| _               | 1. Any color painted, frost, electro plate ,pattern laser carver for the finish; |
| For your        | 2. Special package like shrink wrap, color gift box, white gift box etc:         |
| choose:         | 3. Different size and shapes meet your needs.                                    |