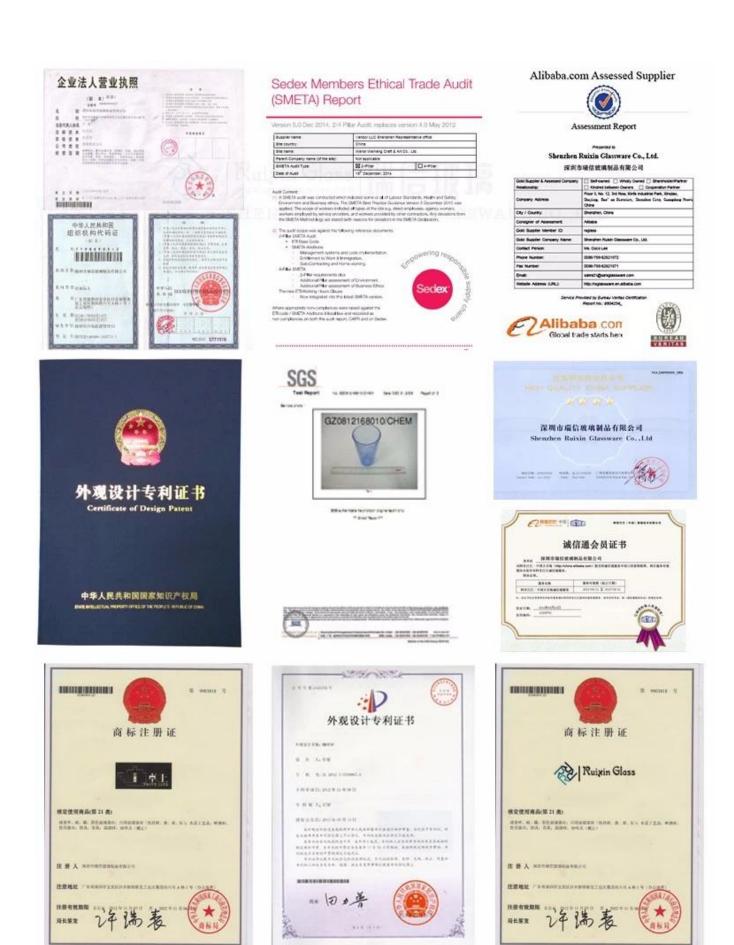

**Company product certification:** 

**FAQ:** 

Q: Can you do printing on the 15ml empty perfume bottle?

A: Yes, we can. We could offer various printing ways: the screen printing, hot stamping, decal attachment, frosting, sandblasting, etc.

# Q: Can you provide certificates for your products?

A: Sure, we can provide our certificates for you, such as BV,FDA,LFGB,ASTM,Dishwasher test and so on.