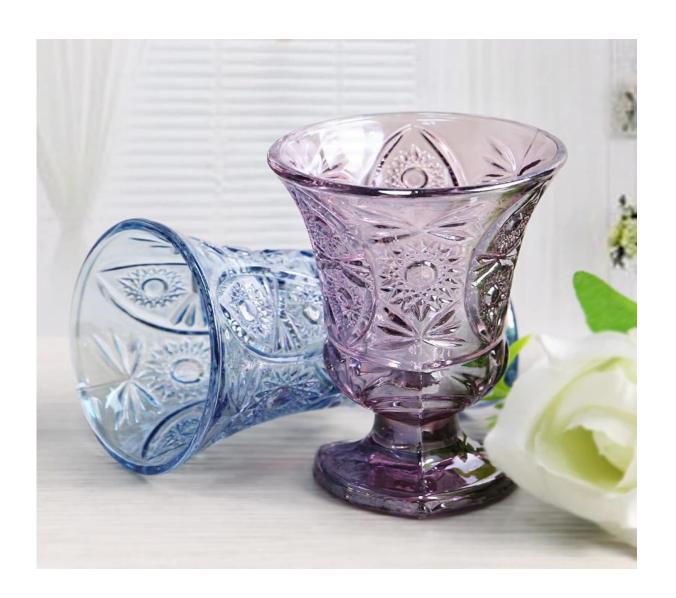

## small juice glasses photos:

# Pink love goblets

5.5cm

# green goblets round

5cm

What are the small juice glasses applications?

- Hotels
- Party
- Wedding breakfast
- Love confession
- Birthday
- Start business
- Celebrating
- Home