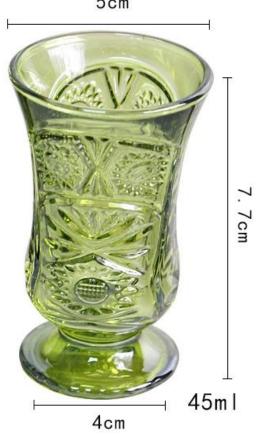

# green goblets round

5cm

What are the small juice glasses applications?

- Hotels
- Party
- Wedding breakfast
- Love confession
- Birthday
- Start business
- Celebrating
- Home