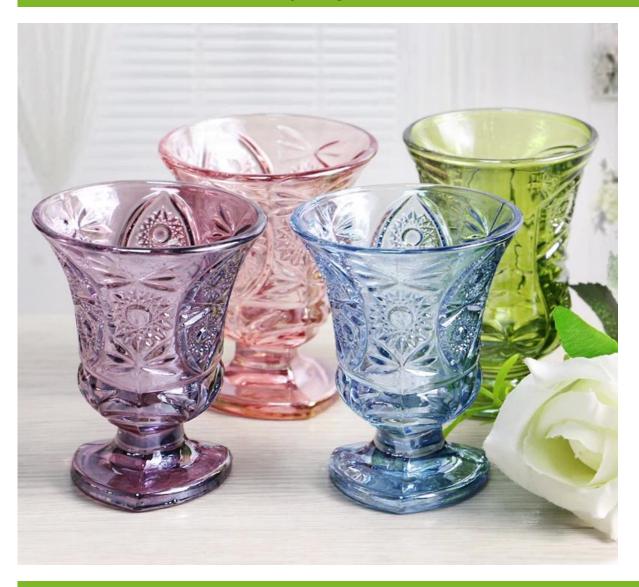

## small juice glasses photos:

# Pink love goblets

5.5cm

# green goblets round

5cm

What are the small juice glasses applications?

- Hotels
- Party
- Wedding breakfast
- Love confession
- Birthday
- Start business
- Celebrating
- Home