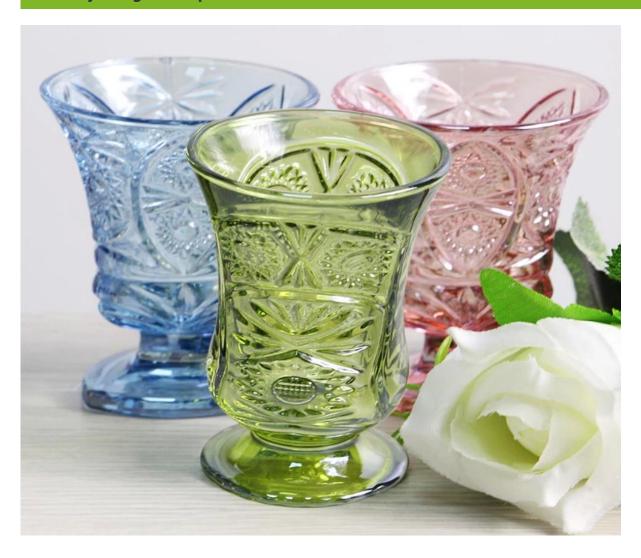

## small juice glasses photos:

# Pink love goblets

5.5cm

# green goblets round

5cm

What are the small juice glasses applications?

- Hotels
- Party
- Wedding breakfast
- Love confession
- Birthday
- Start business
- Celebrating
- Home