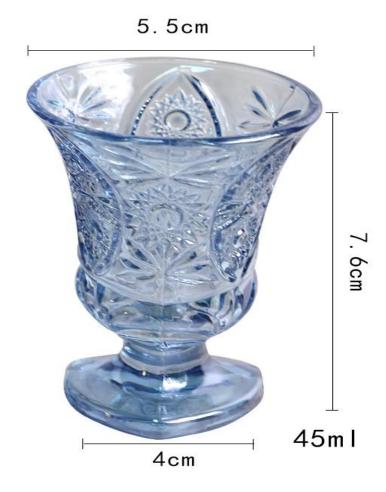

rial is recyclable because it is totally mineral substance;</li> </ol>                                                                                                                                                                                   |  |  |
| For your<br>choose:  | <ol> <li>It is environmental safe.</li> <li>Any logo printing on the glass body.</li> <li>Any color painted, frost, electro plate ,pattern laser carver for the finish;</li> <li>Special package like shrink wrap, color gift box, white gift box etc:</li> <li>Open new mould for new glass and some accessories such as wood, plastic or metal as you like;</li> <li>Different size and shapes meet your needs.</li> </ol> |  |  |

## small juice glasses photos:





# Pink love goblets

5.5cm



# green goblets round

5cm







What are the small juice glasses applications?













- Hotels
- Party
- Wedding breakfast
- Love confession
- Birthday
- Start business
- Celebrating
- Home

### **Our certifications:**





#### Sedex Members Ethical Trade Audit (SMETA) Report

Version 5.0 Dec 2014, 2/4 Pillar Audit: replaces version 4.0 May 2012.

| Busilernene                       | Vendor LLC Sheraten Representative office |        |
|-----------------------------------|-------------------------------------------|--------|
| Site country:                     | Onne                                      |        |
| Bits name:                        | mene werning that & Art to List.          |        |
| Ferent Company name (of the site) | Polit magnicative                         |        |
| BMETA Audit Ty