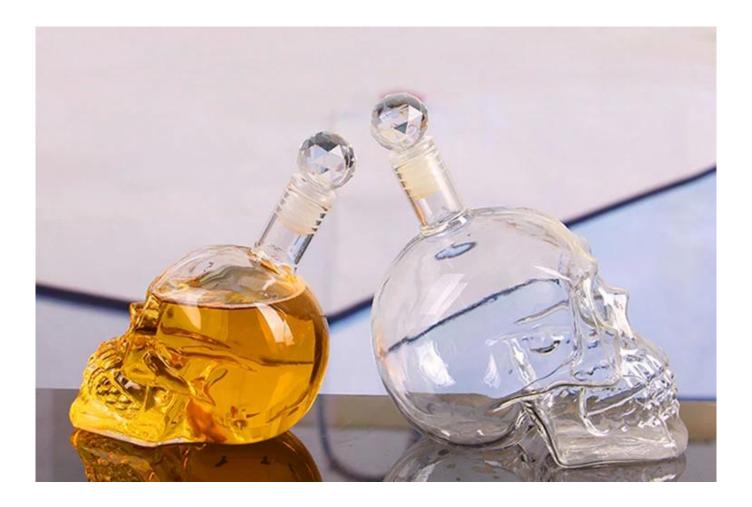

# China skull decanter factory skull wine bottle bulk glass decanter wholesale

Skull decanter products show:

### What are the specifications of skull decanter?

| Name:                | Skull decanter                                                                                                                                                                                                                                       |
|----------------------|------------------------------------------------------------------------------------------------------------------------------------------------------------------------------------------------------------------------------------------------------|
| Samples time:        | <ol> <li>5~10 days if at exit shaped and size of glass.</li> <li>15~20 days if need new shape or size of glass.</li> </ol>                                                                                                                           |
| Packing:             | <ol> <li>Normal packing,</li> <li>24 or 36pcs into export carton,</li> <li>Carton with cardboard divider;</li> <li>Paper tray pallet packing;</li> <li>Customized box.</li> </ol>                                                                    |
| Product<br>capacity: | 350 ML 680ML                                                                                                                                                                                                                                         |
| Samples No.:         | RXSD170913                                                                                                                                                                                                                                           |
| Payment<br>terms:    | Usually pay by T/T,Western Union,L/C or others according to your requirement.                                                                                                                                                                        |
| Transportation       | By sea, by air, by express and your shipping agent is acceptable.                                                                                                                                                                                    |
| Product<br>features: | <ol> <li>Food safe grade glass body. It doesn't contain BPA, lead, cadmium or any<br/>other harmful things to human body;</li> <li>The material is recyclable because it is totally mineral substance;</li> <li>It is environmental safe.</li> </ol> |
| For your<br>choose:  | <ol> <li>Any color painted, frost, electro plate ,pattern laser carver for the finish;</li> <li>Special package like shrink wrap, color gift box, white gift box etc:</li> <li>Different size and shapes meet your needs.</li> </ol>                 |