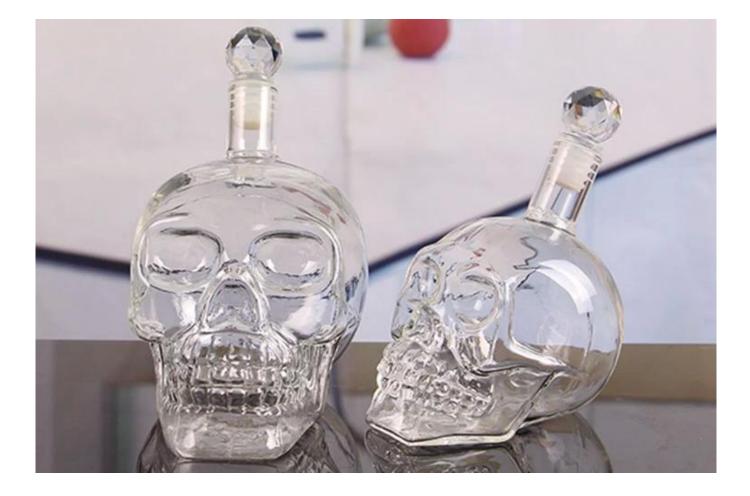

# China skull decanter factory skull wine bottle bulk glass decanter wholesale

Skull decanter products show:

### What are the specifications of skull decanter?

| Name:                | Skull decanter                                                                                                                                                                                                                                       |
|----------------------|------------------------------------------------------------------------------------------------------------------------------------------------------------------------------------------------------------------------------------------------------|
| Samples time:        | <ol> <li>5~10 days if at exit shaped and size of glass.</li> <li>15~20 days if need new shape or size of glass.</li> </ol>                                                                                                                           |
| Packing:             | <ol> <li>Normal packing,</li> <li>24 or 36pcs into export carton,</li> <li>Carton with cardboard divider;</li> <li>Paper tray pallet packing;</li> <li>Customized box.</li> </ol>                                                                    |
| Product<br>capacity: | 350 ML 680ML                                                                                                                                                                                                                                         |
| Samples No.:         | RXSD170913                                                                                                                                                                                                                                           |
| Payment<br>terms:    | Usually pay by T/T,Western Union,L/C or others according to your requirement.                                                                                                                                                                        |
| Transportation       | By sea, by air, by express and your shipping agent is acceptable.                                                                                                                                                                                    |
| Product<br>features: | <ol> <li>Food safe grade glass body. It doesn't contain BPA, lead, cadmium or any<br/>other harmful things to human body;</li> <li>The material is recyclable because it is totally mineral substance;</li> <li>It is environmental safe.</li> </ol> |
| For your<br>choose:  | <ol> <li>Any color painted, frost, electro plate ,pattern laser carver for the finish;</li> <li>Special package like shrink wrap, color gift box, white gift box etc:</li> <li>Different size and shapes meet your needs.</li> </ol>                 |