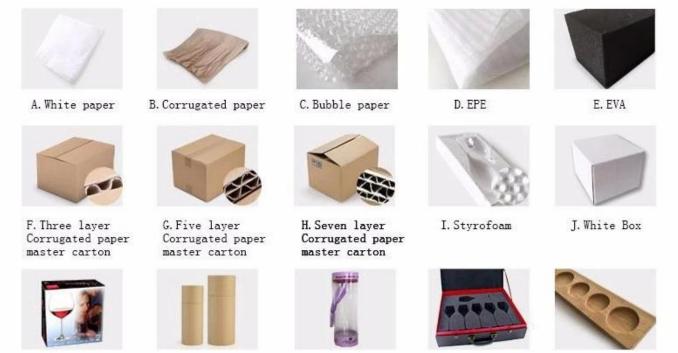

### What are the specifications of skull decanter?

| Name:                | Skull decanter                                                                                                                                                                                                                                       |
|----------------------|------------------------------------------------------------------------------------------------------------------------------------------------------------------------------------------------------------------------------------------------------|
| Samples time:        | <ol> <li>5~10 days if at exit shaped and size of glass.</li> <li>15~20 days if need new shape or size of glass.</li> </ol>                                                                                                                           |
| Packing:             | <ol> <li>Normal packing,</li> <li>24 or 36pcs into export carton,</li> <li>Carton with cardboard divider;</li> <li>Paper tray pallet packing;</li> <li>Customized box.</li> </ol>                                                                    |
| Product<br>capacity: | 350 ML 680ML                                                                                                                                                                                                                                         |
| Samples No.:         | RXSD170913                                                                                                                                                                                                                                           |
| Payment<br>terms:    | Usually pay by T/T,Western Union,L/C or others according to your requirement.                                                                                                                                                                        |
| Transportation       | By sea, by air, by express and your shipping agent is acceptable.                                                                                                                                                                                    |
| Product<br>features: | <ol> <li>Food safe grade glass body. It doesn't contain BPA, lead, cadmium or any<br/>other harmful things to human body;</li> <li>The material is recyclable because it is totally mineral substance;</li> <li>It is environmental safe.</li> </ol> |
| For your<br>choose:  | <ol> <li>Any color painted, frost, electro plate ,pattern laser carver for the finish;</li> <li>Special package like shrink wrap, color gift box, white gift box etc:</li> <li>Different size and shapes meet your needs.</li> </ol>                 |

3)Packaging : PVC box,Windows box, color box, shrinkage wrap are available to make sure it be can sold directly. Standard export packing assure safety shipment.

**Product packaging method:** 

K. Color Box

L.Paper Sleeve

N. Gift Box

R. Wooden Pallet