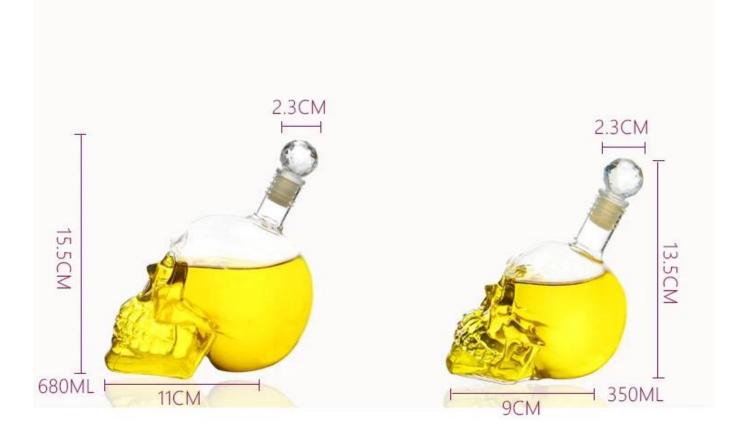

### What are the specifications of skull decanter?

| Name:                | Skull decanter                                                                                                                                                                                                                                       |
|----------------------|------------------------------------------------------------------------------------------------------------------------------------------------------------------------------------------------------------------------------------------------------|
| Samples time:        | <ol> <li>5~10 days if at exit shaped and size of glass.</li> <li>15~20 days if need new shape or size of glass.</li> </ol>                                                                                                                           |
| Packing:             | <ol> <li>Normal packing,</li> <li>24 or 36pcs into export carton,</li> <li>Carton with cardboard divider;</li> <li>Paper tray pallet packing;</li> <li>Customized box.</li> </ol>                                                                    |
| Product<br>capacity: | 350 ML 680ML                                                                                                                                                                                                                                         |
| Samples No.:         | RXSD170913                                                                                                                                                                                                                                           |
| Payment<br>terms:    | Usually pay by T/T,Western Union,L/C or others according to your requirement.                                                                                                                                                                        |
| Transportation       | By sea, by air, by express and your shipping agent is acceptable.                                                                                                                                                                                    |
| Product<br>features: | <ol> <li>Food safe grade glass body. It doesn't contain BPA, lead, cadmium or any<br/>other harmful things to human body;</li> <li>The material is recyclable because it is totally mineral substance;</li> <li>It is environmental safe.</li> </ol> |
| For your<br>choose:  | <ol> <li>Any color painted, frost, electro plate ,pattern laser carver for the finish;</li> <li>Special package like shrink wrap, color gift box, white gift box etc:</li> <li>Different size and shapes meet your needs.</li> </ol>                 |