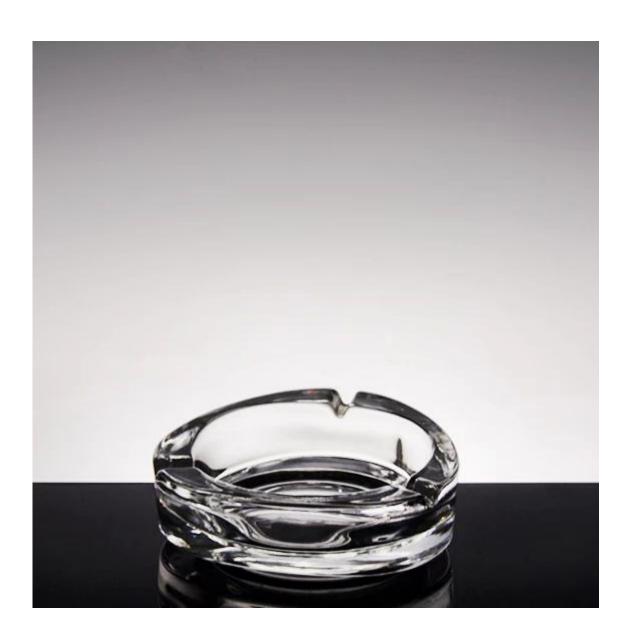

## What are the specifications of glass ashtray?

Glass ashtray ☐ Model Number: RXMY064

| Тор  | Bottom | Height | Capacity | Weight |
|------|--------|--------|----------|--------|
| 28Cm | 25.7Cm | 5.2Cm  | 1        | 3820g  |

# glass ashtray photos:

What are the glass ashtray applications?

- Hotels
- Party
- Wedding breakfast
- Love confession
- Birthday
- Start business
- Celebrating
- Home