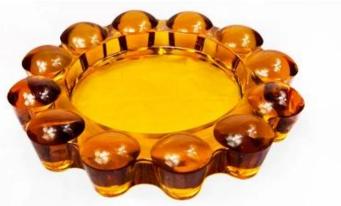

## China round carved glass ashtray manufacturer

## What are the specifications of glass ashtray?

Glass ashtray ☐ Model Number: RXMY064

| Тор  | Bottom | Height | Capacity | Weight |
|------|--------|--------|----------|--------|
| 28Cm | 25.7Cm | 5.2Cm  | 1        | 3820g  |

# glass ashtray photos:

What are the glass ashtray applications?

- Hotels
- Party
- Wedding breakfast
- Love confession
- Birthday
- Start business
- Celebrating
- Home