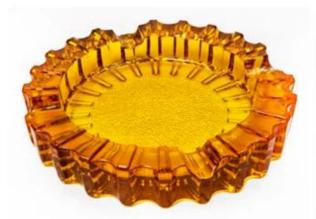

## China round carved glass ashtray manufacturer

## What are the specifications of glass ashtray?

Glass ashtray ☐ Model Number: RXMY064

| Тор  | Bottom | Height | Capacity | Weight |
|------|--------|--------|----------|--------|
| 28Cm | 25.7Cm | 5.2Cm  | 1        | 3820g  |

# glass ashtray photos:

What are the glass ashtray applications?

- Hotels
- Party
- Wedding breakfast
- Love confession
- Birthday
- Start business
- Celebrating
- Home