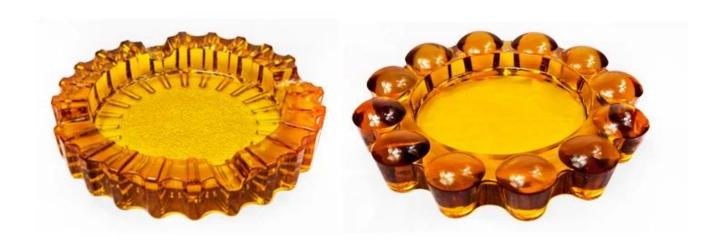

## China round carved glass ashtray manufacturer

## What are the specifications of glass ashtray?

Glass ashtray ☐ Model Number: RXMY064

| Тор  | Bottom | Height | Capacity | Weight |
|------|--------|--------|----------|--------|
| 28Cm | 25.7Cm | 5.2Cm  | 1        | 3820g  |

# glass ashtray photos:

What are the glass ashtray applications?

- Hotels
- Party
- Wedding breakfast
- Love confession
- Birthday
- Start business
- Celebrating
- Home