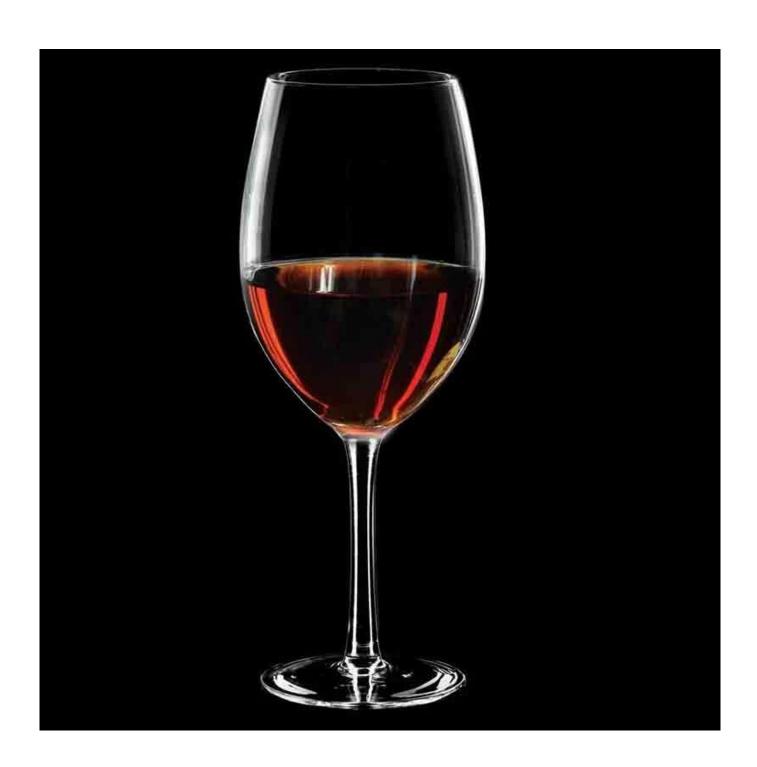

## What are the functions of red wine glass?

- 1. Machine blasted /pressed, elegant pattern, widely use in restaurant/hotel/home/party etc.
- 2. Special design and accurate quality control make sure every piece offered is as perfect as possible.
- 3.Logo customized, pattern, size and color etc. could be done according to your drawings. Decal, Carving, electro plating, sand blasting, paint spraying, etc.
- 4. Packaging: PVC box, Windows box, color box, shrinkage wrap are available to make sure it be can
  - sold directly. Standard export packing assure safety shipment.
- 5. Timely delivery, 12000 square meter self-own warehouse holding large stock to enable our supply.
- 6.Eco-Friendly, pass FDA, CA65, LFGB standard test.

## What are the specifications of red wine glass?

Material: Glass

Category: Red Wine Glass

| Item No:    | RXRWG-168312             |
|-------------|--------------------------|
| Material:   | Glass                    |
| Process:    | Machine production       |
| Could Pass: | SGS,FDA,BV and LFGB test |

## **Red wine glass photos**

Our certifications