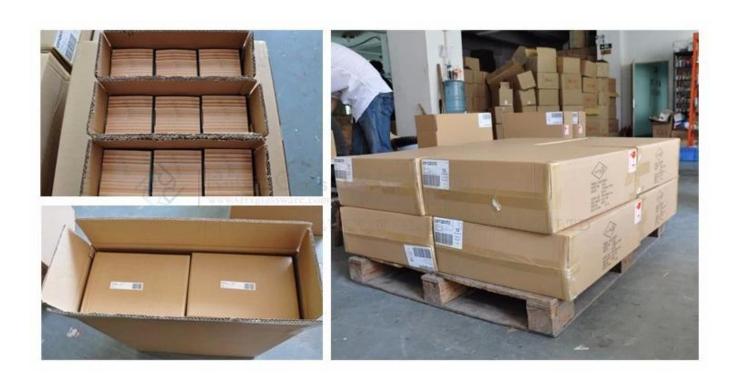

## **Product packing**

## Q: What kind of package for red wine glass?

A: We have inside packaging and outside carton, it is in a 5 ply carton. And we could do clients' customized box.