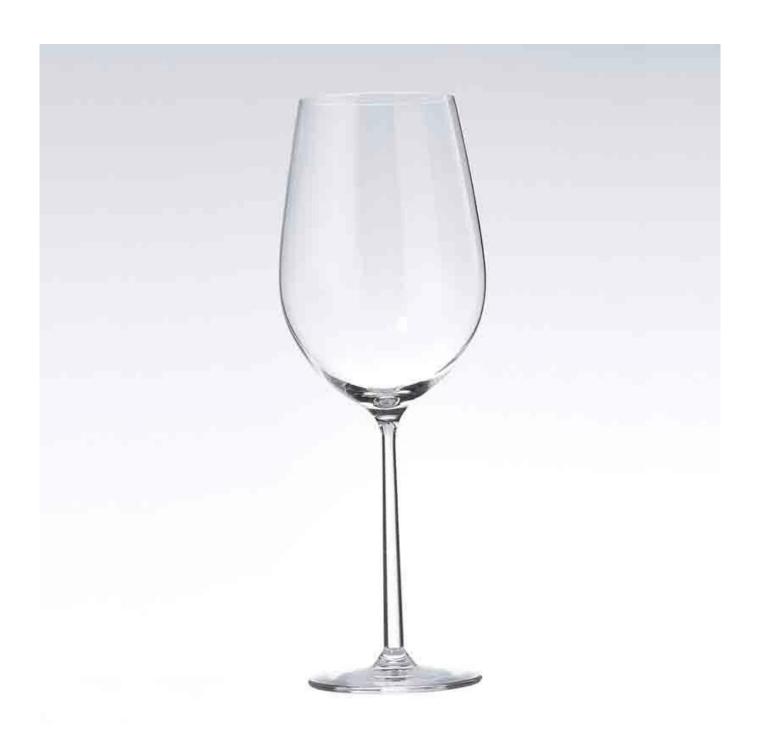

:     | 1. Any logo printing on the glass body.                                           |  |
|                      | 2. Any color painted, frost, electro plate ,pattern laser carver for the finish;  |  |
|                      | 3. Special package like shrink wrap, color gift box, white gift box etc:          |  |
|                      | 4. Open new mould for new glass and some accessories such as wood, plastic        |  |
|                      | or metal as you like;                                                             |  |
|                      | 5. Different size and shapes meet your needs.                                     |  |
|                      |                                                                                   |  |

## **Red wine glass photos**











Our certifications









## Sedex Members Ethical Trade Audit (SMETA) Report

Version 5.0 Dec 2014, 2/4 Pillar Audit: replaces version 4.0 May 2012

| Busiler name:                     | Vendor LLC Briefstein              | Representative office |
|-----------------------------------|------------------------------------|-----------------------|
| Site country:                     | Chine                              |                       |
| Stanana                           | mens Wenery Craft & Art Co., Lite. |                       |
| Parent Company name (of the sile) | Not required.                      |                       |
| BMBTA Audit Type:                 | Bit-mer                            | Derin:                |
| Date of Audit                     | 19 <sup>