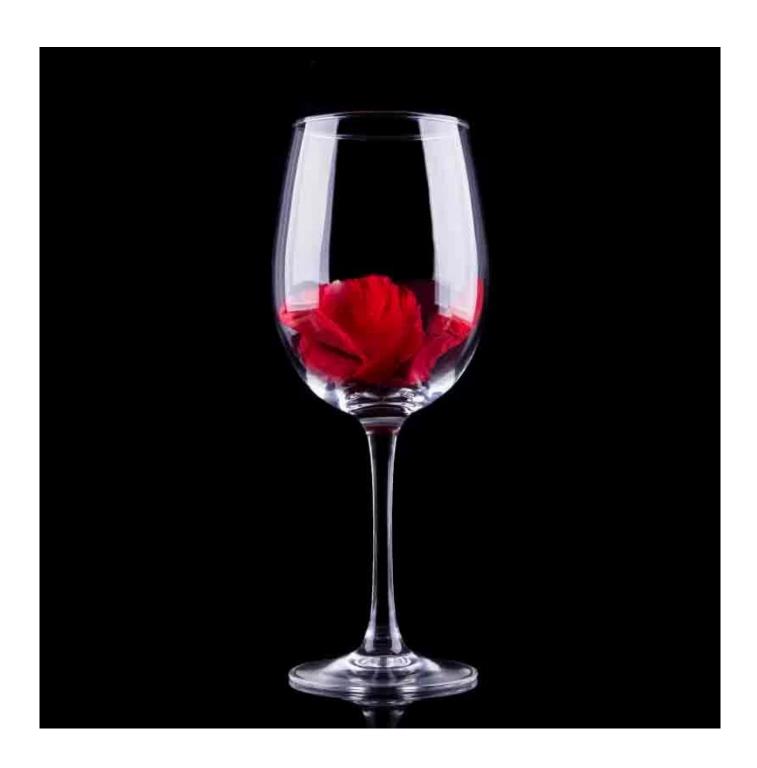

se:     | 1. Any logo printing on the glass body.                                           |  |
|                      | 2. Any color painted, frost, electro plate ,pattern laser carver for the finish;  |  |
|                      | 3. Special package like shrink wrap, color gift box, white gift box etc:          |  |
|                      | 4. Open new mould for new glass and some accessories such as wood, plastic        |  |
|                      | or metal as you like;                                                             |  |
|                      | 5. Different size and shapes meet your needs.                                     |  |
|                      |                                                                                   |  |

## **Red wine glass photos**











Our certifications









## Sedex Members Ethical Trade Audit (SMETA) Report

Version 5.0 Dec 2014, 2/4 Pillar Audit: replaces version 4.0 May 2012

| Busiler name:                     | Vendor LLC Briefstein              | Representative office |
|-----------------------------------|------------------------------------|-----------------------|
| Site country:                     | Chine                              |                       |
| Stanana                           | mens Wenery Craft & Art Co., Lite. |                       |
| Parent Company name (of the sile) | Not required.                      |                       |
| BMBTA Audit Type:                 | Bit-mer                            | Derin:                |
| Date of Audit                     | 19 <su