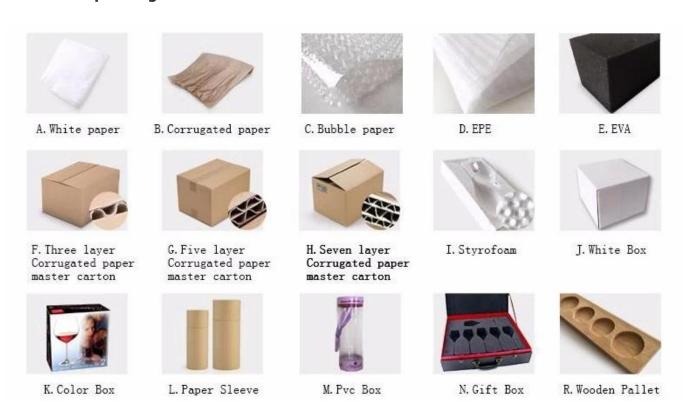

## **Product packing**

## Q: What kind of package for red wine glass?

A: We have inside packaging and outside carton, it is in a 5 ply carton. And we could do clients' customized box.