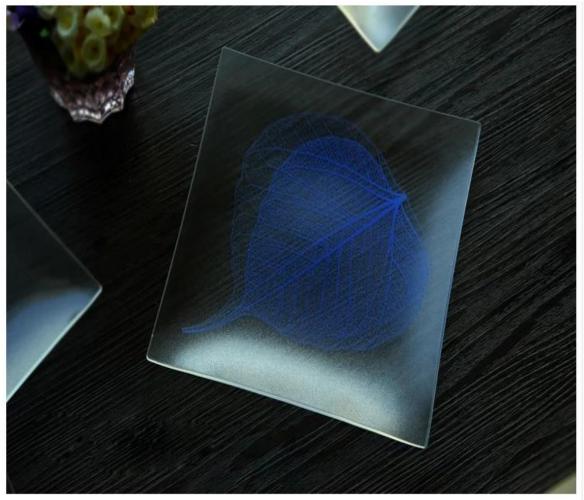

# China popular restaurant tempered glass dinner plate wholesale

What are the features of tempered glass dinner plate?

What are the functions of tempered glass dinner plate?

1)Machine blasted /pressed, elegant pattern, widely use in restaurant/hotel/home/party etc.