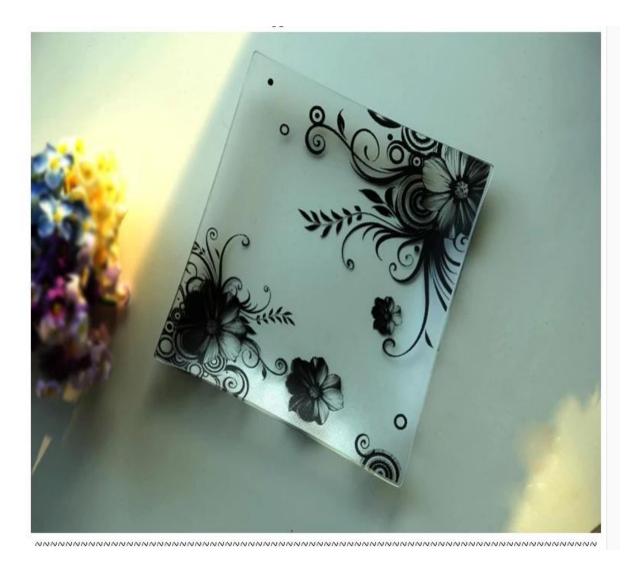

# China popular restaurant tempered glass dinner plate wholesale

What are the features of tempered glass dinner plate?

What are the functions of tempered glass dinner plate?

1)Machine blasted /pressed, elegant pattern, widely use in restaurant/hotel/home/party etc.

2)Special design and accurate quality control make sure every piece offered is as perfect as p ossible.

3)Logo customized, pattern, size and color etc. could be done according to your drawings. -Decal, Carving, electro plating, sand blasting, paint spraying, etc.