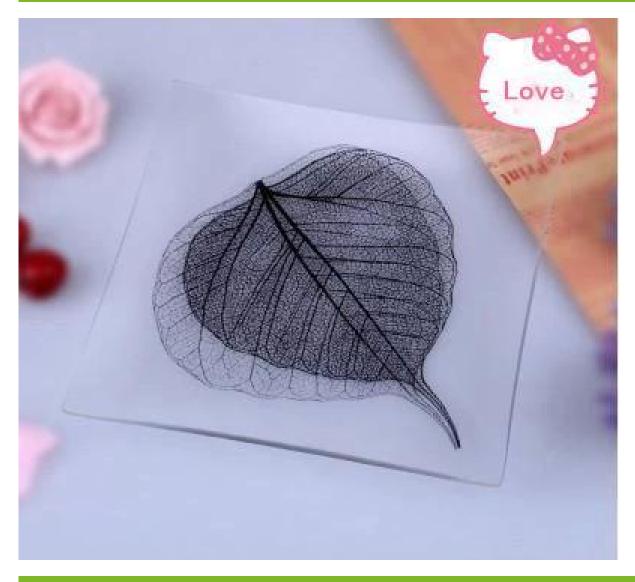

# China popular restaurant tempered glass dinner plate wholesale

What are the features of tempered glass dinner plate?

What are the functions of tempered glass dinner plate?

1)Machine blasted /pressed, elegant pattern, widely use in restaurant/hotel/home/party etc.