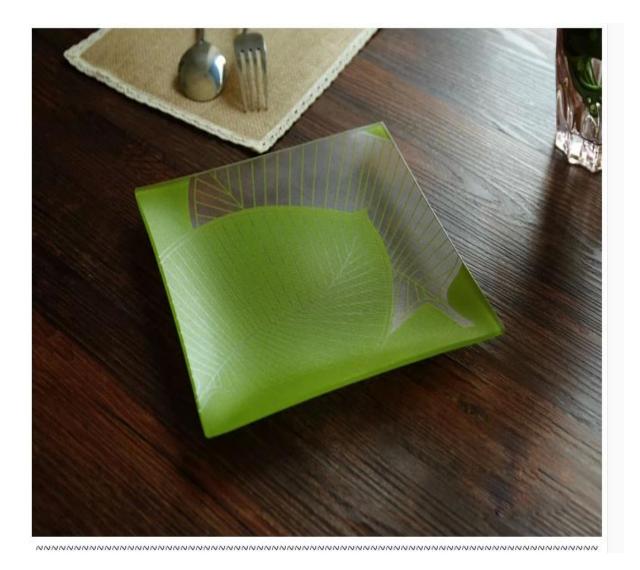

# China popular restaurant tempered glass dinner plate wholesale

What are the features of tempered glass dinner plate?

What are the functions of tempered glass dinner plate?

1)Machine blasted /pressed, elegant pattern, widely use in restaurant/hotel/home/party etc.