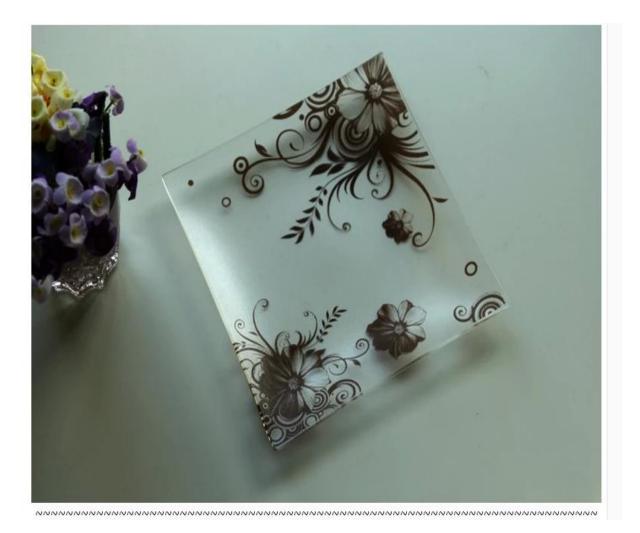

# China popular restaurant tempered glass dinner plate wholesale

What are the features of tempered glass dinner plate?

What are the functions of tempered glass dinner plate?

1)Machine blasted /pressed, elegant pattern, widely use in restaurant/hotel/home/party etc.

2)Special design and accurate quality control make sure every piece offered is as perfect as p ossible.

3)Logo customized, pattern, size and color etc. could be done according to your drawings. -Decal, Carving, electro plating, sand blasting, paint spraying, etc.