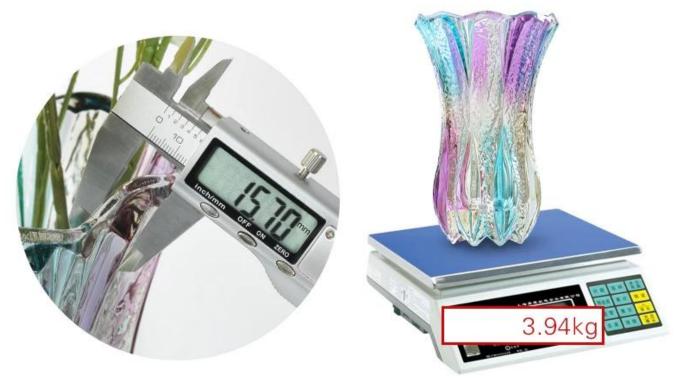

# What are the specifications of glass vases?

| Item No.:                                                                         | No                                                                                                                                                                                                                                                                                                                                                                                        |  |  |  |  |
|-----------------------------------------------------------------------------------|-------------------------------------------------------------------------------------------------------------------------------------------------------------------------------------------------------------------------------------------------------------------------------------------------------------------------------------------------------------------------------------------|--|--|--|--|
| Size:                                                                             | T:19cm H:31cm W:3.49kg                                                                                                                                                                                                                                                                                                                                                                    |  |  |  |  |
| Material:                                                                         | Glass vases                                                                                                                                                                                                                                                                                                                                                                               |  |  |  |  |
| Process:                                                                          | Handmade glass                                                                                                                                                                                                                                                                                                                                                                            |  |  |  |  |
| Samples time:                                                                     | <ol> <li>5~10 days if at exit shaped and size of glass.</li> <li>15~20 days if need new shape or size of glass.</li> </ol>                                                                                                                                                                                                                                                                |  |  |  |  |
| Packing:                                                                          | <ol> <li>Normal packing,</li> <li>24 or 36pcs into export carton,</li> <li>Carton with cardboard divider;</li> <li>Paper tray pallet packing;</li> <li>Customized box.</li> </ol>                                                                                                                                                                                                         |  |  |  |  |
| Product capacity:                                                                 | 500,000~1,000,000 pcs per Month                                                                                                                                                                                                                                                                                                                                                           |  |  |  |  |
| Delivery time:                                                                    | About 30-45days,but if you have a urgent need for the products, we can put your order into priority.                                                                                                                                                                                                                                                                                      |  |  |  |  |
| Payment<br>terms:                                                                 | Usually pay by T/T,Western Union,L/C or others according to your requirement                                                                                                                                                                                                                                                                                                              |  |  |  |  |
| Transportation: By sea, by air, by express and your shipping agent is acceptable. |                                                                                                                                                                                                                                                                                                                                                                                           |  |  |  |  |
| Product<br>features:                                                              | <ol> <li>Food safe grade glass body. It doesn't contain BPA, lead, cadmium or any other harmful things to human body;</li> <li>It is freezer safe;</li> <li>The material is recyclable because it is totally mineral substance;</li> <li>It is environmental safe.</li> </ol>                                                                                                             |  |  |  |  |
| For your<br>choose:                                                               | <ol> <li>Any logo printing on the glass body.</li> <li>Any color painted, frost, electro plate ,pattern laser carver for the finish;</li> <li>Special package like shrink wrap, color gift box, white gift box etc:</li> <li>Open new mould for new glass and some accessories such as wood, plastic or metal as you like;</li> <li>Different size and shapes meet your needs.</li> </ol> |  |  |  |  |