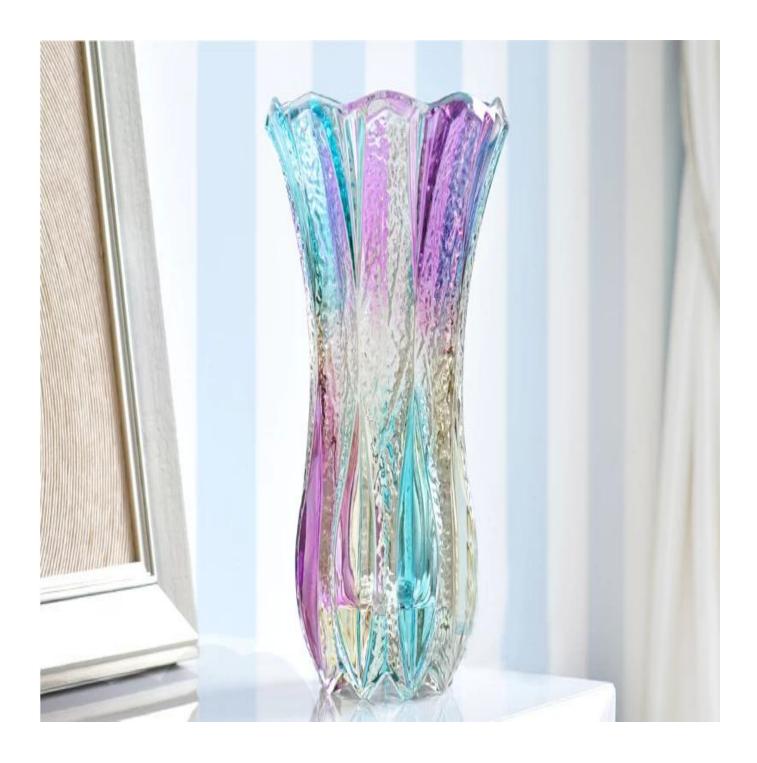

# China popular decorative vases coloured glass vases glass vases for sale



What are the features of

glass vases

?



# What are the functions of glass vases?

- 1)Machine blasted /pressed, elegant pattern, widely use in restaurant/hotel/home/party etc.
- 2)Special design and accurate quality control make sure every piece offered is as perfect as p ossible.
- 3)Logo customized, pattern, size and color etc. could be done according to your drawings. Decal, Carving, electro plating, sand blasting, paint spraying, etc.
- 4Packaging: PVC box, Windows box, color box, shrinkage wrap are available to make sure it be can sold directly. Standard export packing assure safety shipment.
- 5)Timely delivery, 12000 square meter self-

own warehouse holding large stock to enable our supply.

6)Eco-Friendly, pass FDA, CA65,LFGB standard test.

# What are the specifications of glass vases?

| Item No.: