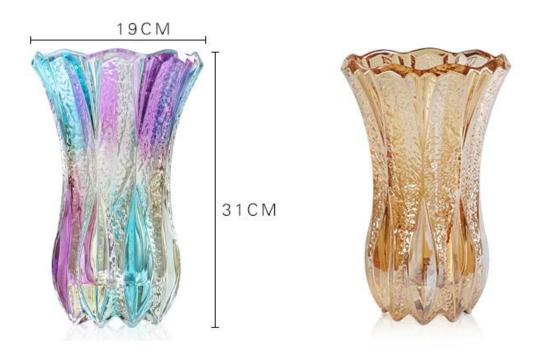

# What are the specifications of glass vases?

| Item No.:                                                                         | No                                                                                                                                                                                                                                                                                                                                                                                        |  |  |  |  |
|-----------------------------------------------------------------------------------|-------------------------------------------------------------------------------------------------------------------------------------------------------------------------------------------------------------------------------------------------------------------------------------------------------------------------------------------------------------------------------------------|--|--|--|--|
| Size:                                                                             | T:19cm H:31cm W:3.49kg                                                                                                                                                                                                                                                                                                                                                                    |  |  |  |  |
| Material:                                                                         | Glass vases                                                                                                                                                                                                                                                                                                                                                                               |  |  |  |  |
| Process:                                                                          | Handmade glass                                                                                                                                                                                                                                                                                                                                                                            |  |  |  |  |
| Samples time:                                                                     | <ol> <li>5~10 days if at exit shaped and size of glass.</li> <li>15~20 days if need new shape or size of glass.</li> </ol>                                                                                                                                                                                                                                                                |  |  |  |  |
| Packing:                                                                          | <ol> <li>Normal packing,</li> <li>24 or 36pcs into export carton,</li> <li>Carton with cardboard divider;</li> <li>Paper tray pallet packing;</li> <li>Customized box.</li> </ol>                                                                                                                                                                                                         |  |  |  |  |
| Product capacity:                                                                 | 500,000~1,000,000 pcs per Month                                                                                                                                                                                                                                                                                                                                                           |  |  |  |  |
| Delivery time:                                                                    | About 30-45days,but if you have a urgent need for the products, we can put your order into priority.                                                                                                                                                                                                                                                                                      |  |  |  |  |
| Payment<br>terms:                                                                 | Usually pay by T/T,Western Union,L/C or others according to your requirement                                                                                                                                                                                                                                                                                                              |  |  |  |  |
| Transportation: By sea, by air, by express and your shipping agent is acceptable. |                                                                                                                                                                                                                                                                                                                                                                                           |  |  |  |  |
| Product<br>features:                                                              | <ol> <li>Food safe grade glass body. It doesn't contain BPA, lead, cadmium or any other harmful things to human body;</li> <li>It is freezer safe;</li> <li>The material is recyclable because it is totally mineral substance;</li> <li>It is environmental safe.</li> </ol>                                                                                                             |  |  |  |  |
| For your<br>choose:                                                               | <ol> <li>Any logo printing on the glass body.</li> <li>Any color painted, frost, electro plate ,pattern laser carver for the finish;</li> <li>Special package like shrink wrap, color gift box, white gift box etc:</li> <li>Open new mould for new glass and some accessories such as wood, plastic or metal as you like;</li> <li>Different size and shapes meet your needs.</li> </ol> |  |  |  |  |

# glass vases photos: