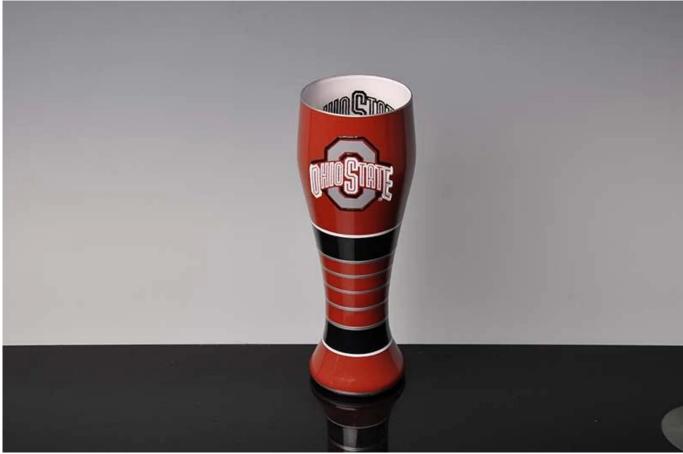

#### What are the specifications of painted glass?

| Top dia | Bottom dia | Height | Capacity |  |
|---------|------------|--------|----------|--|
| 8cm     | 7.8cm      | 23.8cm | 23OZ     |  |

#### **Painted glass photos:**

What are the painted glass applications?

• Hotels

- Party
- Wedding breakfast
- Love confession
- Birthday
- Start business
- Celebrating
- Home