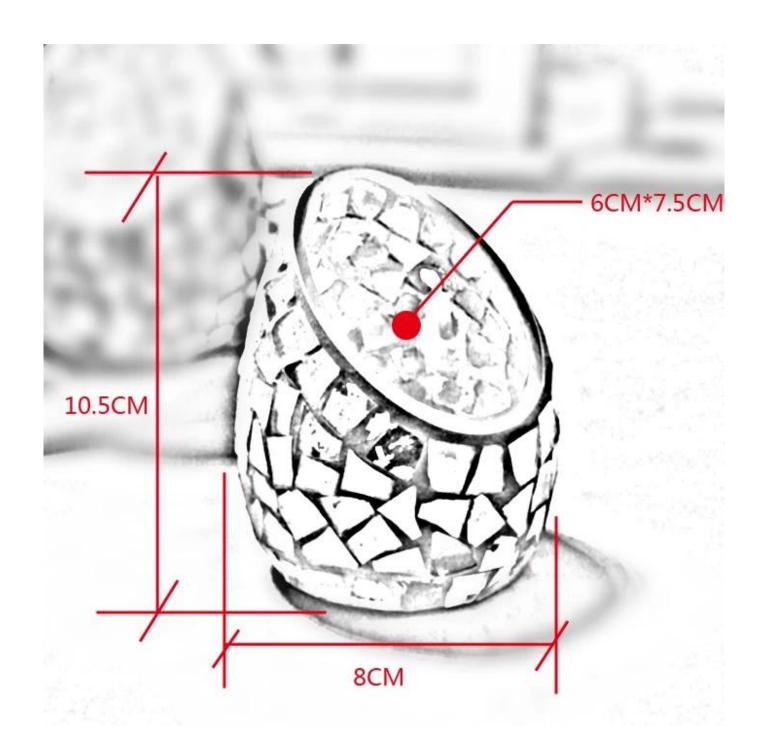

## What are the specifications of modern glass candle holders?

| Item No.:                                                                         |                                                                                                                                                                                                                                                                                                                                                                                           |  |  |
|-----------------------------------------------------------------------------------|-------------------------------------------------------------------------------------------------------------------------------------------------------------------------------------------------------------------------------------------------------------------------------------------------------------------------------------------------------------------------------------------|--|--|
| Size:                                                                             | H:105cm B:8cm                                                                                                                                                                                                                                                                                                                                                                             |  |  |
| Material:                                                                         | modern glass candle holders                                                                                                                                                                                                                                                                                                                                                               |  |  |
| Process:                                                                          | Machine production                                                                                                                                                                                                                                                                                                                                                                        |  |  |
| Samples time:                                                                     | <ol> <li>5~10 days if at exit shaped and size of glass.</li> <li>15~20 days if need new shape or size of glass.</li> </ol>                                                                                                                                                                                                                                                                |  |  |
| Packing:                                                                          | <ol> <li>Normal packing,</li> <li>or 36pcs into export carton,</li> <li>Carton with cardboard divider;</li> <li>Paper tray pallet packing;</li> <li>Customized box.</li> </ol>                                                                                                                                                                                                            |  |  |
| Product capacity:                                                                 | 500,000~1,000,000 pcs per Month                                                                                                                                                                                                                                                                                                                                                           |  |  |
| Delivery time:                                                                    | About 30-45days, but if you have a urgent need for the products, we can put your order into priority.                                                                                                                                                                                                                                                                                     |  |  |
| Payment terms:                                                                    | Usually pay by T/T,Western Union,L/C or others according to your requirement.                                                                                                                                                                                                                                                                                                             |  |  |
| Transportation: By sea, by air, by express and your shipping agent is acceptable. |                                                                                                                                                                                                                                                                                                                                                                                           |  |  |
| Product                                                                           | 1. Food safe grade glass body. It doesn't contain BPA, lead, cadmium or any other harmful things to human body; 2. It is freezer safe;                                                                                                                                                                                                                                                    |  |  |
| features:                                                                         | <ul><li>3. The material is recyclable because it is totally mineral substance;</li><li>4. It is environmental safe.</li></ul>                                                                                                                                                                                                                                                             |  |  |
| For your choose:                                                                  | <ol> <li>Any logo printing on the glass body.</li> <li>Any color painted, frost, electro plate ,pattern laser carver for the finish;</li> <li>Special package like shrink wrap, color gift box, white gift box etc:</li> <li>Open new mould for new glass and some accessories such as wood, plastic or metal as you like;</li> <li>Different size and shapes meet your needs.</li> </ol> |  |  |