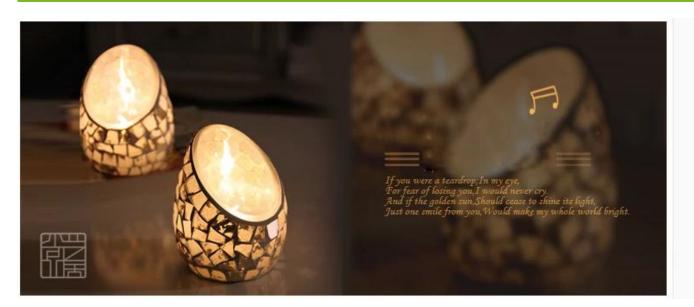

## modern glass candle holders photos:

What are the modern glass candle holders applications?

- Hotels
- Party
- Wedding breakfast
- Love confession
- Birthday
- Start business
- Celebrating
- Home