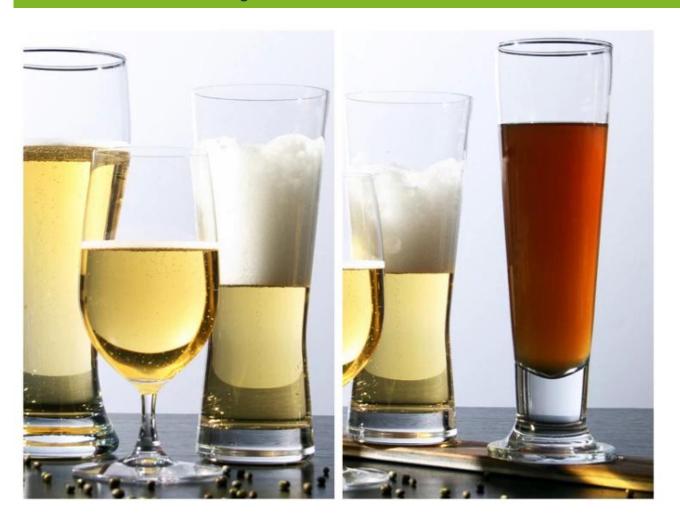

# China new glass tumblers wholesale glass drinking cups for sale



What are the features of glass tumblers?



# What are the functions of glass tumblers?

- 1)Machine blasted /pressed, elegant pattern, widely use in restaurant/hotel/home/party etc.
- 2)Special design and accurate quality control make sure every piece offered is as perfect as p ossible.

3)Logo customized, pattern, size and color etc. could be done according to your drawings. - Decal, Carving, electro plating, sand blasting, paint spraying, etc.

4Packaging: PVC box, Windows box, color box, shrinkage wrap are available to make sure it be can sold directly. Standard export packing assure safety shipment.

5)Timely delivery, 12000 square meter selfown warehouse holding large stock to enable our supply.

6)Eco-Friendly, pass FDA, CA65,LFGB standard test.

# What are the specifications of glass tumblers?

| Item No.: