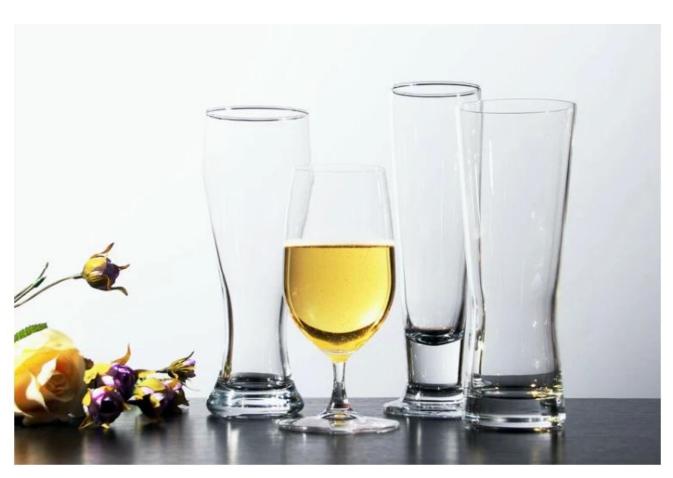

|  |  |
| For your<br>choose:                                                               | <ol> <li>Any logo printing on the glass body.</li> <li>Any color painted, frost, electro plate ,pattern laser carver for the finish;</li> <li>Special package like shrink wrap, color gift box, white gift box etc:</li> <li>Open new mould for new glass and some accessories such as wood, plastic or metal as you like;</li> <li>Different size and shapes meet your needs.</li> </ol> |  |  |

# glass tumblers photos:





### 22.2 **OZ**

H: 23.3cm T: 8cm B: 7.6cm



# 17.2 **OZ**

H: 21.7cm T: 7.5cm B: 7.1cm



# 13.7 *OZ*

H: 19.9cm T: 7.4cm B: 6.5cm



# 13.5 OZ

H:23.7cm T:6.8cm B:7.4cm



# 19 OZ

H: 21.2cm T: 8.2cm B: 7cm



# 15*0*Z

H:16.5cm

B: 6.8cm





# What are the glass tumblers applications?













- Hotels
- Party
- Wedding breakfast
- Love confession
- Birthday
- Start business
- Celebrating
- Home

# **Our certifications:**





#### Sedex Members Ethical Trade Audit (SMETA) Report

Version 5.0 Dec 2014, 2/4 Pillar Audit: replaces version 4.0 May 2012.

| Busilernene                       | Vendor ULC Briefster             | Representative office |
|-----------------------------------|----------------------------------|-----------------------|
| Site country:                     | Onine.                           |                       |
| Bits name:                        | mens werning that & Art to Lite. |                       |
| Ferent Company name (of the site) | Not explicable                   |