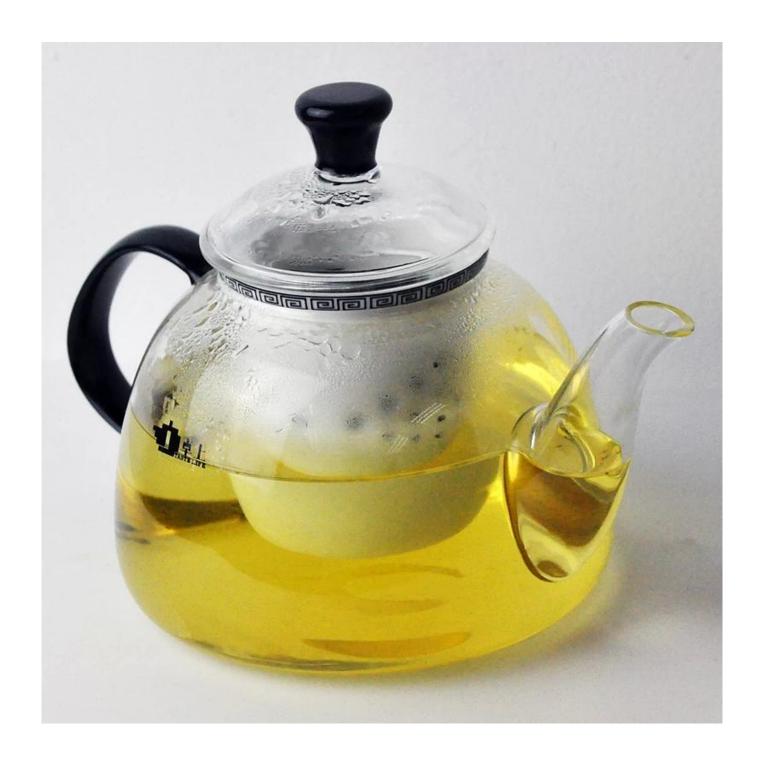

#### What are the specifications of glass tea cups?

Borosilicate glass teapot

Size: T7.7cm\*B\*8.5cm\*H24.5cm

Capacity :720ml Weight : 371g

Pyrex glass and Borosilicate glass teapot

#### glass tea cups photos:

What are the borosilicate glass teapot applications?

- Hotels
- Party
- Wedding breakfast
- Love confession
- Birthday
- Start business
- Celebrating
- Home