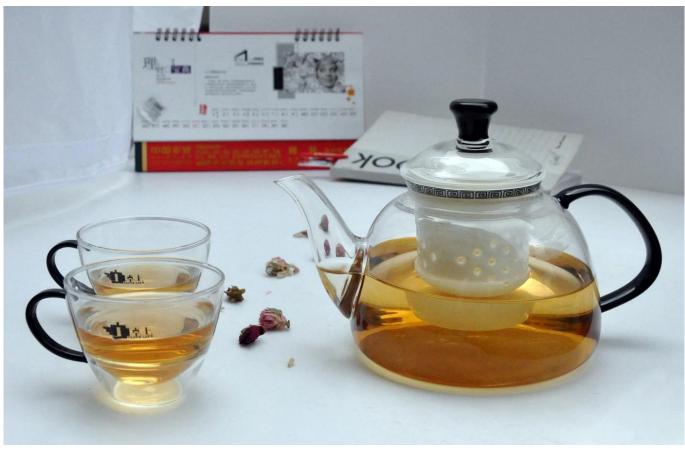

#### What are the specifications of glass tea cups?

Borosilicate glass teapot

Size: T7.7cm\*B\*8.5cm\*H24.5cm

Capacity :720ml Weight : 371g

Pyrex glass and Borosilicate glass teapot

#### glass tea cups photos:

What are the borosilicate glass teapot applications?

- Hotels
- Party
- Wedding breakfast
- Love confession
- Birthday
- Start business
- Celebrating
- Home