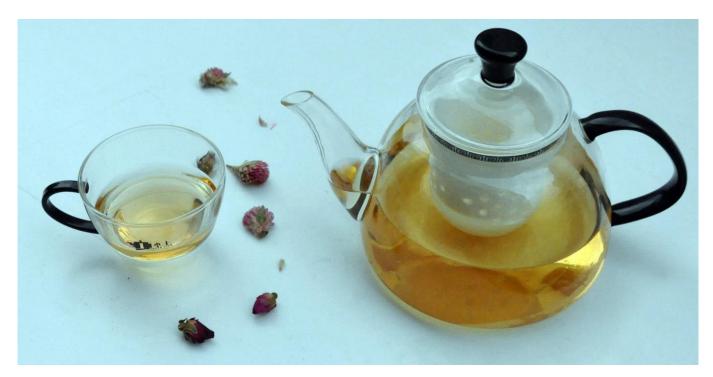

#### What are the specifications of glass tea cups?

Borosilicate glass teapot

Size: T7.7cm\*B\*8.5cm\*H24.5cm

Capacity :720ml Weight : 371g

Pyrex glass and Borosilicate glass teapot

#### glass tea cups photos:

What are the borosilicate glass teapot applications?

- Hotels
- Party
- Wedding breakfast
- Love confession
- Birthday
- Start business
- Celebrating
- Home