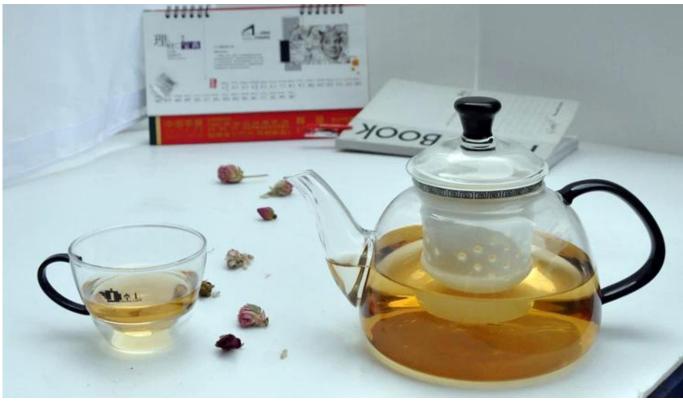

#### What are the specifications of glass tea cups?

Borosilicate glass teapot

Size: T7.7cm\*B\*8.5cm\*H24.5cm

Capacity :720ml Weight : 371g

Pyrex glass and Borosilicate glass teapot

#### glass tea cups photos:

What are the borosilicate glass teapot applications?

- Hotels
- Party
- Wedding breakfast
- Love confession
- Birthday
- Start business
- Celebrating
- Home