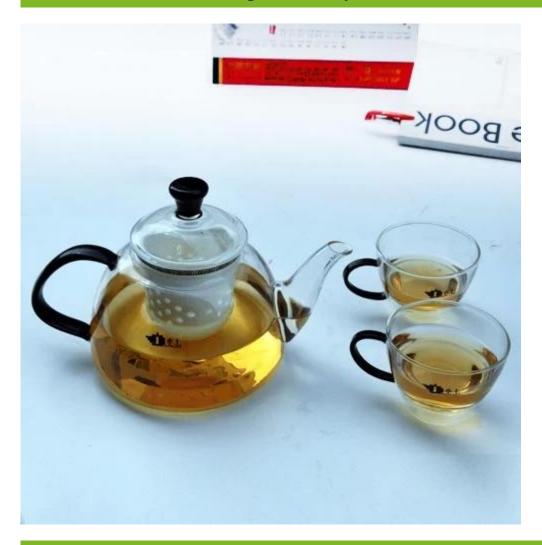

#### What are the specifications of glass tea cups?

Borosilicate glass teapot

Size: T7.7cm\*B\*8.5cm\*H24.5cm

Capacity :720ml Weight : 371g

Pyrex glass and Borosilicate glass teapot

#### glass tea cups photos:

What are the borosilicate glass teapot applications?

- Hotels
- Party
- Wedding breakfast
- Love confession
- Birthday
- Start business
- Celebrating
- Home