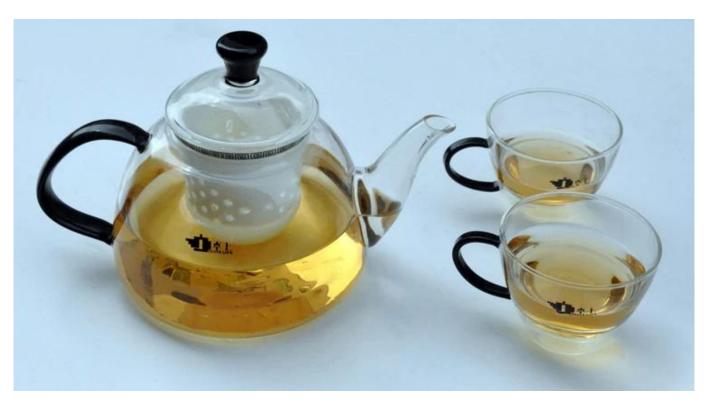

#### What are the specifications of glass tea cups?

Borosilicate glass teapot

Size: T7.7cm\*B\*8.5cm\*H24.5cm

Capacity :720ml Weight : 371g

Pyrex glass and Borosilicate glass teapot

#### glass tea cups photos:

What are the borosilicate glass teapot applications?

- Hotels
- Party
- Wedding breakfast
- Love confession
- Birthday
- Start business
- Celebrating
- Home