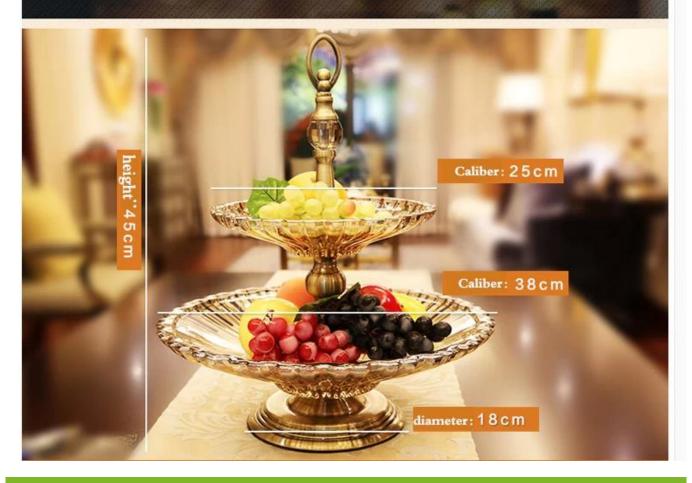

# What are the specifications of double plated glass fruit bowl?

| Item No.:           |                                                                                                                                                                                                                                                                                                                                                                                           |  |  |
|---------------------|-------------------------------------------------------------------------------------------------------------------------------------------------------------------------------------------------------------------------------------------------------------------------------------------------------------------------------------------------------------------------------------------|--|--|
| Size:               |                                                                                                                                                                                                                                                                                                                                                                                           |  |  |
| Material:           | double plated glass fruit bowl                                                                                                                                                                                                                                                                                                                                                            |  |  |
| Process:            | Machine production                                                                                                                                                                                                                                                                                                                                                                        |  |  |
| Samples time:       | <ol> <li>5~10 days if at exit shaped and size of glass.</li> <li>15~20 days if need new shape or size of glass.</li> </ol>                                                                                                                                                                                                                                                                |  |  |
| Packing:            | <ol> <li>Normal packing,</li> <li>or 36pcs into export carton,</li> <li>Carton with cardboard divider;</li> <li>Paper tray pallet packing;</li> <li>Customized box.</li> </ol>                                                                                                                                                                                                            |  |  |
| Product capacity:   | 500,000~1,000,000 pcs per Month                                                                                                                                                                                                                                                                                                                                                           |  |  |
| Delivery time:      | About 30-45days, but if you have a urgent need for the products, we can put your order into priority.                                                                                                                                                                                                                                                                                     |  |  |
| Payment<br>terms:   | Usually pay by T/T,Western Union,L/C or others according to your requirement.                                                                                                                                                                                                                                                                                                             |  |  |
| Transportation:     | ransportation: By sea, by air, by express and your shipping agent is acceptable.                                                                                                                                                                                                                                                                                                          |  |  |
| Product             | 1. Food safe grade glass body. It doesn't contain BPA, lead, cadmium or any other harmful things to human body; 2. It is freezer safe:                                                                                                                                                                                                                                                    |  |  |
| features:           | <ul><li>3. The material is recyclable because it is totally mineral substance;</li><li>4. It is environmental safe.</li></ul>                                                                                                                                                                                                                                                             |  |  |
| For your<br>choose: | <ol> <li>Any logo printing on the glass body.</li> <li>Any color painted, frost, electro plate ,pattern laser carver for the finish;</li> <li>Special package like shrink wrap, color gift box, white gift box etc:</li> <li>Open new mould for new glass and some accessories such as wood, plastic or metal as you like;</li> <li>Different size and shapes meet your needs.</li> </ol> |  |  |