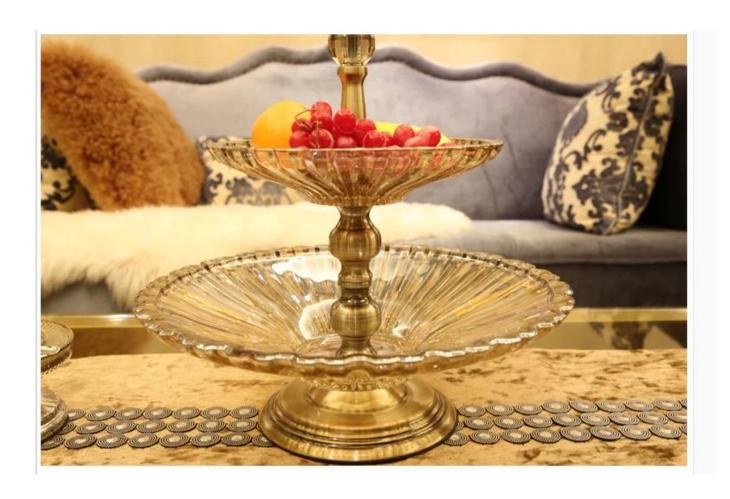

### What are the features of double plated glass fruit bowl?

### What are the functions of double plated glass fruit bowl?

- 1)Machine blasted /pressed, elegant pattern, widely use in restaurant/hotel/home/party etc.
- 2)Special design and accurate quality control make sure every piece offered is as perfect as p ossible.
- 3)Logo customized, pattern, size and color etc. could be done according to your drawings. Decal, Carving, electro plating, sand blasting, paint spraying, etc.
- 4Packaging: PVC box, Windows box, color box, shrinkage wrap are available to make sure it be can sold directly. Standard export packing assure safety shipment.
- 5)Timely delivery, 12000 square meter selfown warehouse holding large stock to enable our supply.