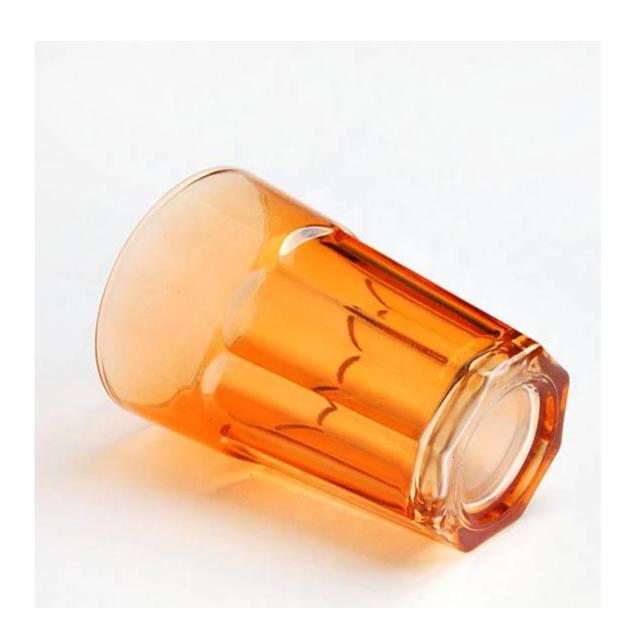

#### What are the specifications of colored drinking glasses?

- 1.Drinking Tumbler Glass 2.Tumbler Glass OEM LOGO
- 3.Size:T7.5\*B5.2\*H13.5CM
- 4. Crafts: Machinemade Water Glass
- 5.C:610ML
- 6. Personalized Customer Support

colored drinking glasses photos:

What are the color glassware drink set applications?

- Hotels
- Party
- Wedding breakfast
- Love confession
- Birthday
- Start business
- Celebrating
- Home