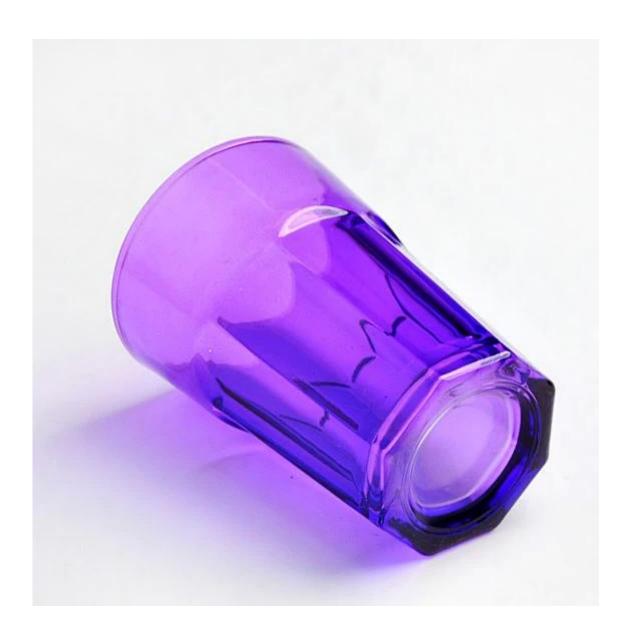

#### What are the specifications of colored drinking glasses?

- 1.Drinking Tumbler Glass 2.Tumbler Glass OEM LOGO
- 3.Size:T7.5\*B5.2\*H13.5CM
- 4. Crafts: Machinemade Water Glass
- 5.C:610ML
- 6. Personalized Customer Support

colored drinking glasses photos:

What are the color glassware drink set applications?

- Hotels
- Party
- Wedding breakfast
- Love confession
- Birthday
- Start business
- Celebrating
- Home