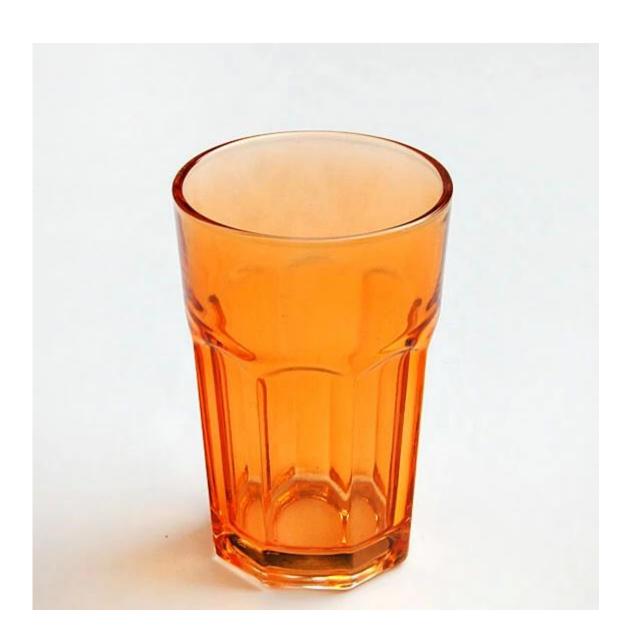

#### What are the specifications of colored drinking glasses?

- 1.Drinking Tumbler Glass 2.Tumbler Glass OEM LOGO
- 3.Size:T7.5\*B5.2\*H13.5CM
- 4. Crafts: Machinemade Water Glass
- 5.C:610ML
- 6. Personalized Customer Support

colored drinking glasses photos:

What are the color glassware drink set applications?

- Hotels
- Party
- Wedding breakfast
- Love confession
- Birthday
- Start business
- Celebrating
- Home