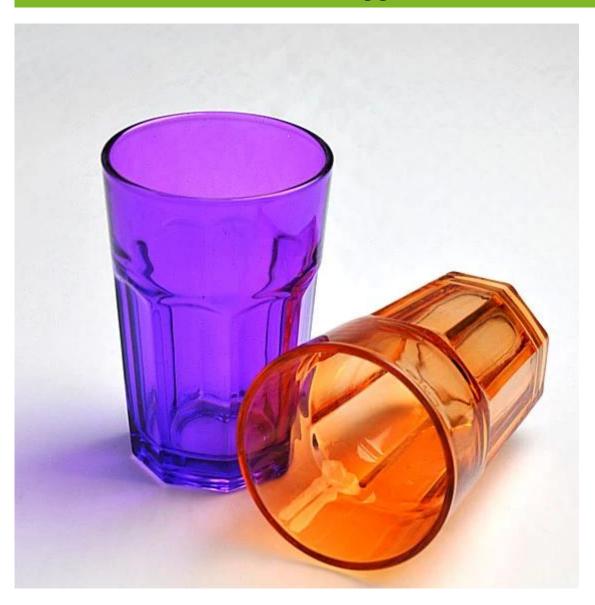

#### What are the specifications of colored drinking glasses?

- 1.Drinking Tumbler Glass 2.Tumbler Glass OEM LOGO
- 3.Size:T7.5\*B5.2\*H13.5CM
- 4. Crafts: Machinemade Water Glass
- 5.C:610ML
- 6. Personalized Customer Support

colored drinking glasses photos:

What are the color glassware drink set applications?

- Hotels
- Party
- Wedding breakfast
- Love confession
- Birthday
- Start business
- Celebrating
- Home