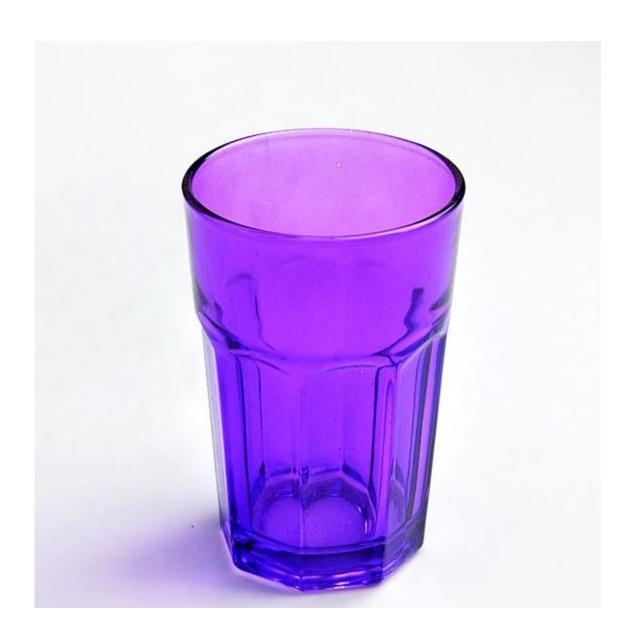

#### What are the specifications of colored drinking glasses?

- 1.Drinking Tumbler Glass 2.Tumbler Glass OEM LOGO
- 3.Size:T7.5\*B5.2\*H13.5CM
- 4. Crafts: Machinemade Water Glass
- 5.C:610ML
- 6. Personalized Customer Support

colored drinking glasses photos:

What are the color glassware drink set applications?

- Hotels
- Party
- Wedding breakfast
- Love confession
- Birthday
- Start business
- Celebrating
- Home