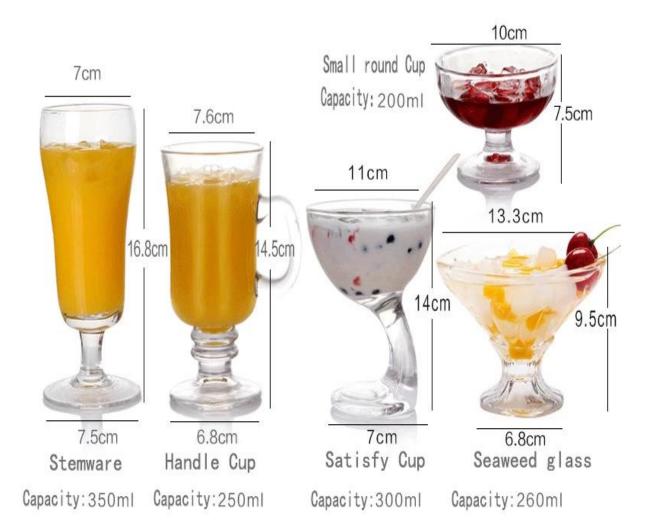

### What are the specifications of ice cream cups?

| Item No.:         |                                                                                                                                                                                   |  |  |
|-------------------|-----------------------------------------------------------------------------------------------------------------------------------------------------------------------------------|--|--|
| Size:             | T:8cm B:7.8cm H:18.5cm C:400ml W:410g                                                                                                                                             |  |  |
|                   |                                                                                                                                                                                   |  |  |
| Material:         | ice cream cups                                                                                                                                                                    |  |  |
| Process:          | Machine production                                                                                                                                                                |  |  |
| Samples time:     | <ol> <li>5~10 days if at exit shaped and size of glass.</li> <li>15~20 days if need new shape or size of glass.</li> </ol>                                                        |  |  |
| Packing:          | <ol> <li>Normal packing,</li> <li>24 or 36pcs into export carton,</li> <li>Carton with cardboard divider;</li> <li>Paper tray pallet packing;</li> <li>Customized box.</li> </ol> |  |  |
| Product capacity: | 500,000~1,000,000 pcs per Month                                                                                                                                                   |  |  |
| Delivery time:    | About 30-45days, but if you have a urgent need for the products, we can put your order into priority.                                                                             |  |  |
| Payment<br>terms: | Usually pay by T/T,Western Union,L/C or others according to your requirement.                                                                                                     |  |  |
| Transportation:   | By sea, by air, by express and your shipping agent is acceptable.                                                                                                                 |  |  |
| Product           | <ol> <li>Food safe grade glass body. It doesn't contain BPA, lead, cadmium or any other harmful things to human body;</li> <li>It is freezer safe;</li> </ol>                     |  |  |
| features:         | <ul><li>3. The material is recyclable because it is totally mineral substance;</li><li>4. It is environmental safe.</li></ul>                                                     |  |  |