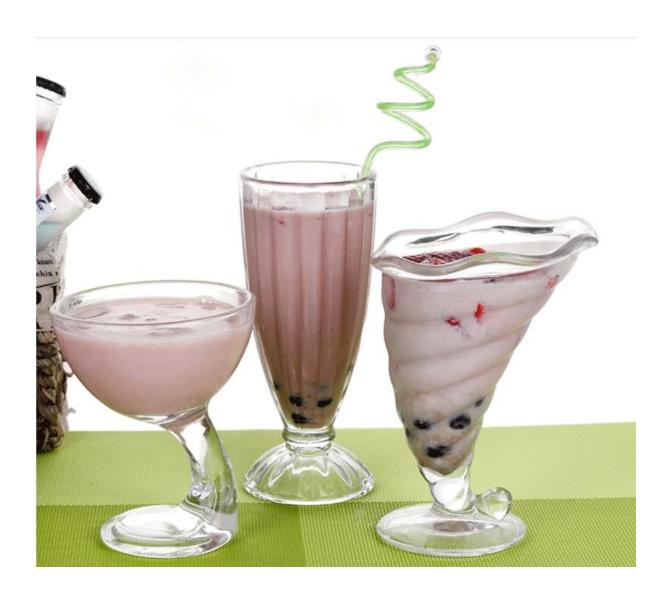

# ice cream cups photos:

What are the ice cream cups applications?

- Hotels
- Party
- Wedding breakfast
- Love confession
- Birthday
- Start business
- Celebrating
- Home