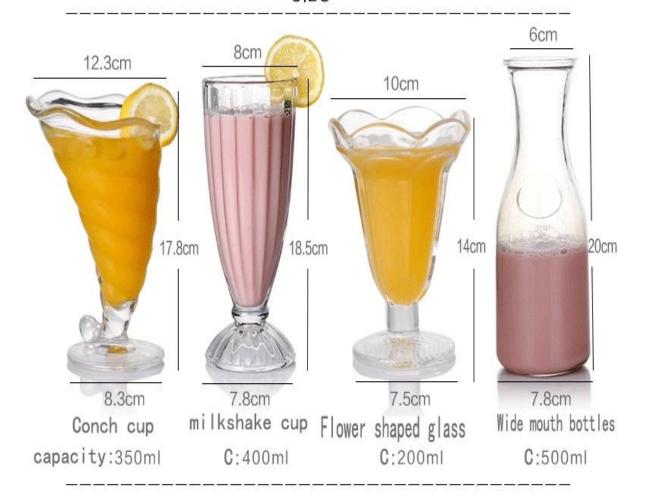

### What are the specifications of ice cream cups?

| Item No.:         |                                                                                                                                                                                   |  |  |
|-------------------|-----------------------------------------------------------------------------------------------------------------------------------------------------------------------------------|--|--|
| Size:             | T:8cm B:7.8cm H:18.5cm C:400ml W:410g                                                                                                                                             |  |  |
|                   |                                                                                                                                                                                   |  |  |
| Material:         | ice cream cups                                                                                                                                                                    |  |  |
| Process:          | Machine production                                                                                                                                                                |  |  |
| Samples time:     | <ol> <li>5~10 days if at exit shaped and size of glass.</li> <li>15~20 days if need new shape or size of glass.</li> </ol>                                                        |  |  |
| Packing:          | <ol> <li>Normal packing,</li> <li>24 or 36pcs into export carton,</li> <li>Carton with cardboard divider;</li> <li>Paper tray pallet packing;</li> <li>Customized box.</li> </ol> |  |  |
| Product capacity: | 500,000~1,000,000 pcs per Month                                                                                                                                                   |  |  |
| Delivery time:    | About 30-45days, but if you have a urgent need for the products, we can put your order into priority.                                                                             |  |  |
| Payment<br>terms: | Usually pay by T/T,Western Union,L/C or others according to your requirement.                                                                                                     |  |  |
| Transportation:   | By sea, by air, by express and your shipping agent is acceptable.                                                                                                                 |  |  |
| Product           | <ol> <li>Food safe grade glass body. It doesn't contain BPA, lead, cadmium or any other harmful things to human body;</li> <li>It is freezer safe;</li> </ol>                     |  |  |
| features:         | <ul><li>3. The material is recyclable because it is totally mineral substance;</li><li>4. It is environmental safe.</li></ul>                                                     |  |  |