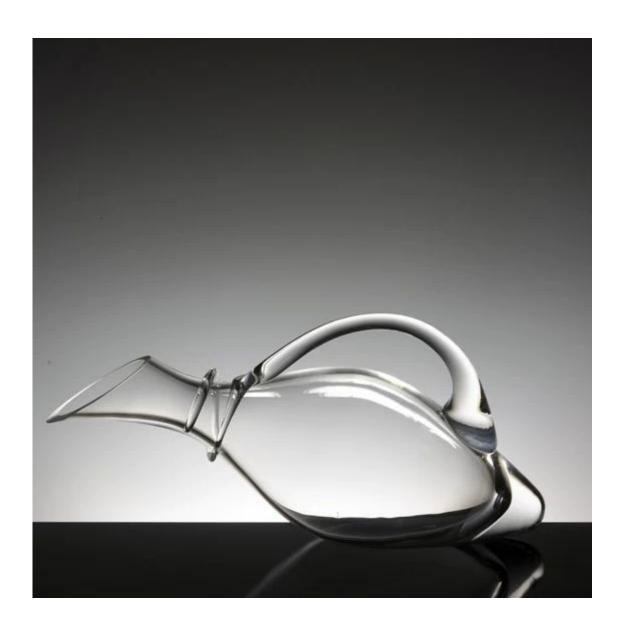

## What are the specifications of glass decanter?

Glass Decanter
Glass Wine Decanter
Size: M18cm\*H35cm
Capacity:1200ml
Weight: 1016g
Wine Glass Decanter

glass decanter photos:

What are the glass decanter applications?