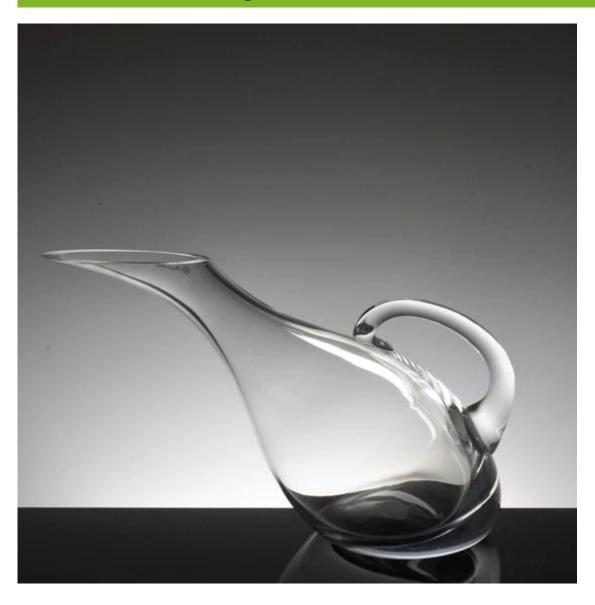

## What are the specifications of glass decanter?

Glass Decanter
Glass Wine Decanter
Size: M18cm\*H35cm
Capacity:1200ml
Weight: 1016g
Wine Glass Decanter

glass decanter photos:

What are the glass decanter applications?