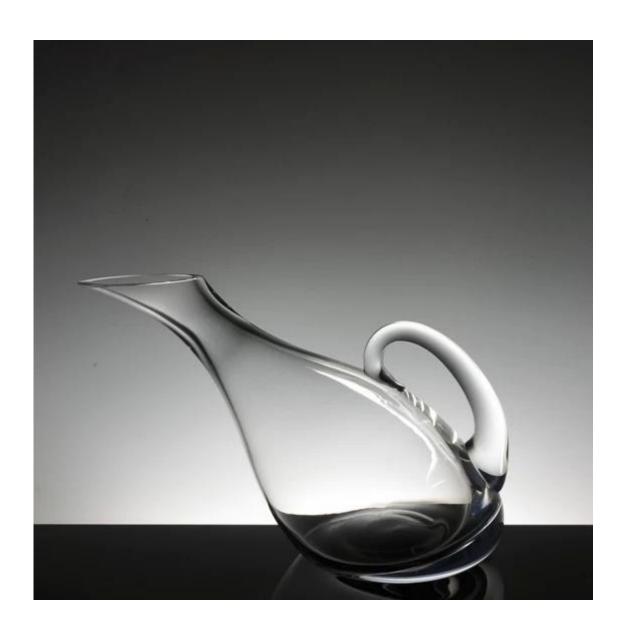

## What are the specifications of glass decanter?

Glass Decanter
Glass Wine Decanter
Size: M18cm\*H35cm
Capacity:1200ml
Weight: 1016g
Wine Glass Decanter

glass decanter photos:

What are the glass decanter applications?