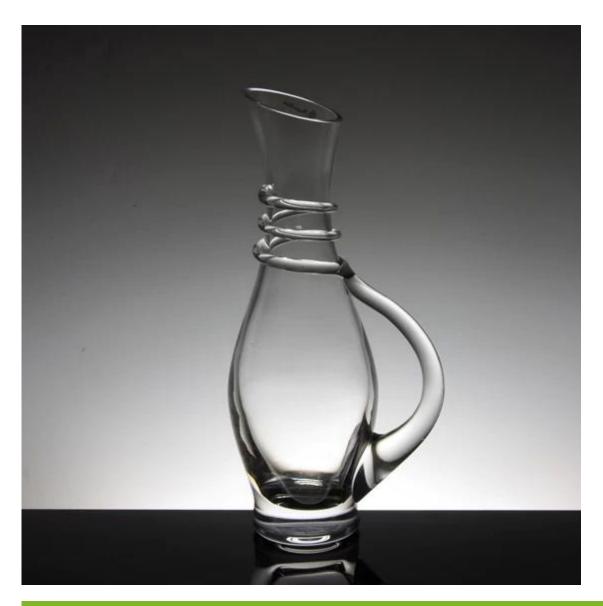

## What are the specifications of glass decanter?

Glass Decanter
Glass Wine Decanter
Size: M18cm\*H35cm
Capacity:1200ml
Weight: 1016g
Wine Glass Decanter

glass decanter photos:

What are the glass decanter applications?