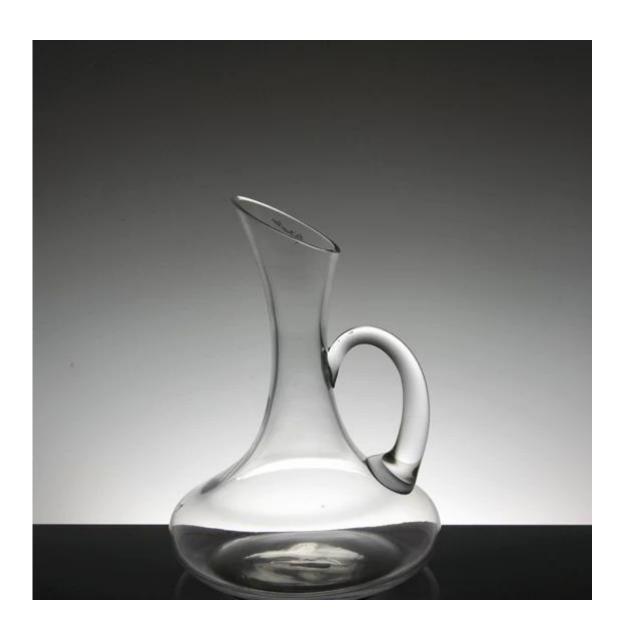

## What are the specifications of glass decanter?

Glass Decanter
Glass Wine Decanter
Size: M18cm\*H35cm
Capacity:1200ml
Weight: 1016g
Wine Glass Decanter

glass decanter photos:

What are the glass decanter applications?