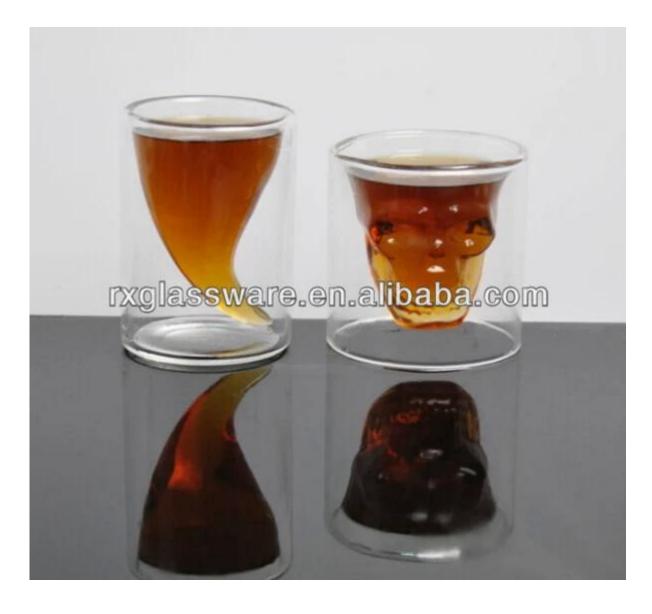

What are the specifications of borosilicate shot glass?

Borosilicate shot glass Size: T4.5cm\*B4.2cm\*H8.5cm Capacity :50ml Weight : 50g Pyrex glass and Borosilicate shot glass

borosilicate shot glass photos:

What are the borosilicate shot glass applications?

- Hotels
- Party
- Wedding breakfast
- Love confession
- Birthday
- Start business
- Celebrating
- Home

**Our certifications:** 

Who are we?

Shenzhen Ruixin glassware company are a very professional glassware company, and have been in this field over 15 years.