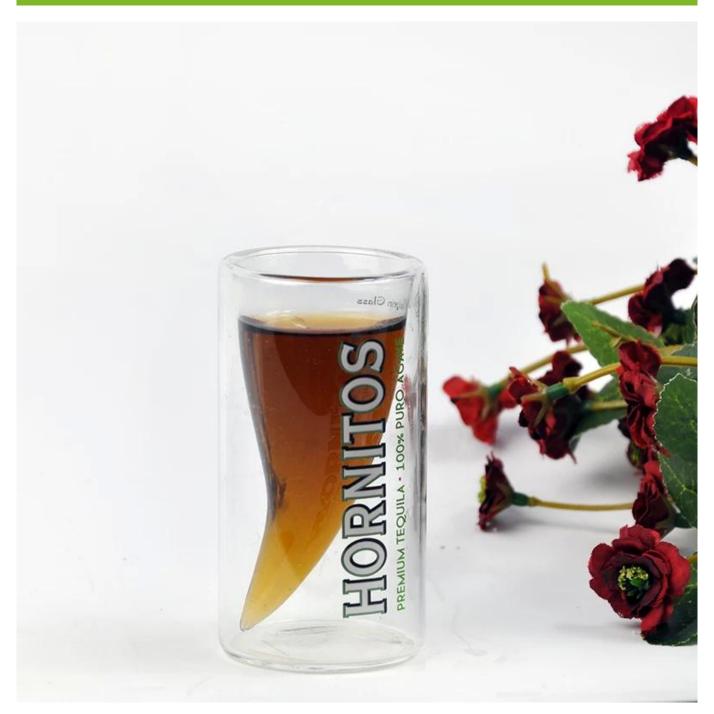

What are the specifications of borosilicate shot glass?

Borosilicate shot glass Size: T4.5cm\*B4.2cm\*H8.5cm Capacity :50ml Weight : 50g Pyrex glass and Borosilicate shot glass

borosilicate shot glass photos: