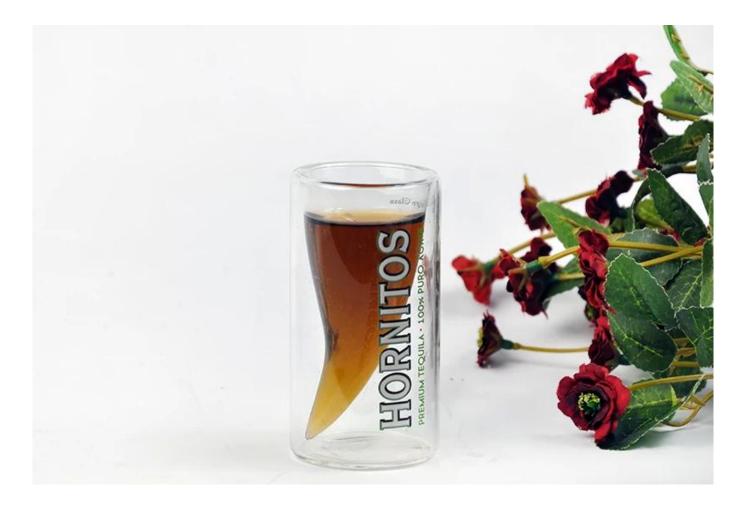

What are the specifications of borosilicate shot glass?

Borosilicate shot glass Size: T4.5cm\*B4.2cm\*H8.5cm Capacity :50ml Weight : 50g Pyrex glass and Borosilicate shot glass

borosilicate shot glass photos: