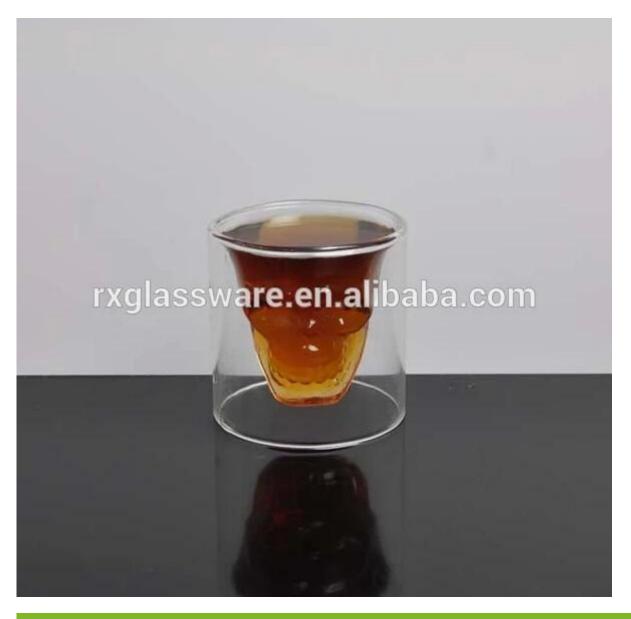

What are the specifications of borosilicate shot glass?

Borosilicate shot glass Size: T4.5cm\*B4.2cm\*H8.5cm Capacity :50ml Weight : 50g Pyrex glass and Borosilicate shot glass

borosilicate shot glass photos:

What are the borosilicate shot glass applications?

- Hotels
- Party
- Wedding breakfast
- Love confession
- Birthday
- Start business
- Celebrating
- Home

**Our certifications:** 

Who are we?

Shenzhen Ruixin glassware company are a very professional glassware company, and have been in this field over 15 years.