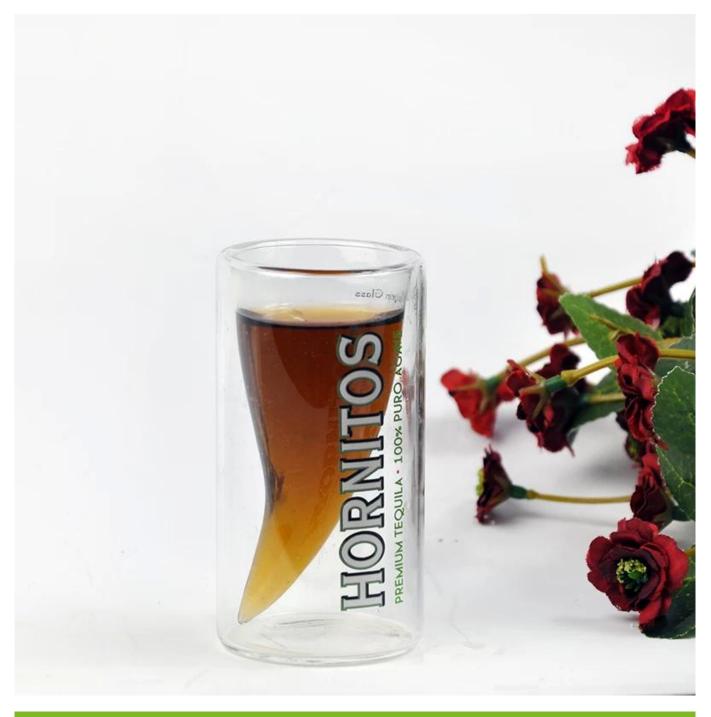

What are the specifications of borosilicate shot glass?

Borosilicate shot glass Size: T4.5cm\*B4.2cm\*H8.5cm Capacity :50ml Weight : 50g Pyrex glass and Borosilicate shot glass

borosilicate shot glass photos: