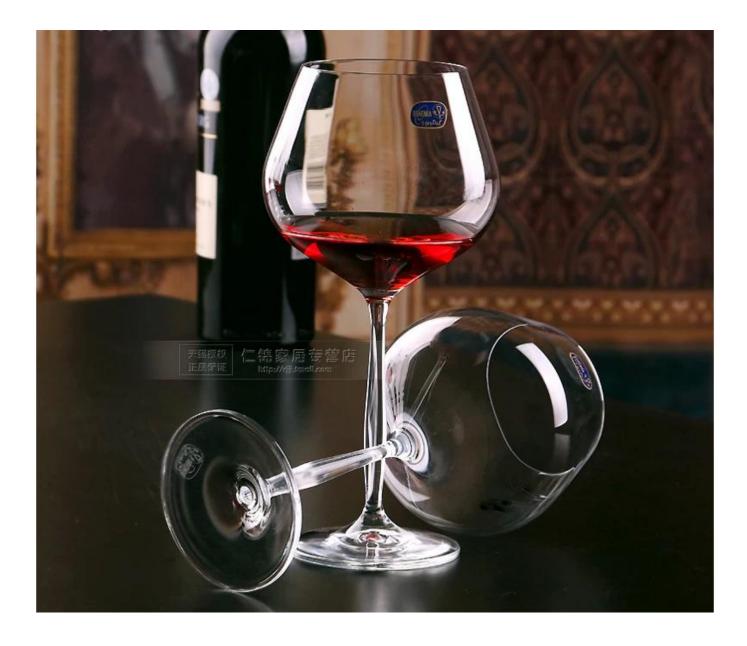

## What are the specifications of wine glass tumbler?

| Item No.:            | No                                                                                                                                                                                                                                                                                                                                                                                        |
|----------------------|-------------------------------------------------------------------------------------------------------------------------------------------------------------------------------------------------------------------------------------------------------------------------------------------------------------------------------------------------------------------------------------------|
| Size:                | max diameter:11.1 H:22.6cm Capacity :570ml                                                                                                                                                                                                                                                                                                                                                |
| Material:            | Wine Glass Tumbler                                                                                                                                                                                                                                                                                                                                                                        |
| Process:             | Making machine                                                                                                                                                                                                                                                                                                                                                                            |
| Samples time:        | <ol> <li>5~10 days if at exit shaped and size of glass.</li> <li>15~20 days if need new shape or size of glass.</li> </ol>                                                                                                                                                                                                                                                                |
| Packing:             | <ol> <li>Normal packing,</li> <li>24 or 36pcs into export carton,</li> <li>Carton with cardboard divider;</li> <li>Paper tray pallet packing;</li> <li>Customized box.</li> </ol>                                                                                                                                                                                                         |
| Product<br>capacity: | 500,000~1,000,000 pcs per Month                                                                                                                                                                                                                                                                                                                                                           |
| Delivery time:       | About 30-45days,but if you have a urgent need for the products,we can put your order into priority.                                                                                                                                                                                                                                                                                       |
| Payment<br>terms:    | Usually pay by T/T,Western Union,L/C or others according to your requirement.                                                                                                                                                                                                                                                                                                             |
| Transportation:      | By sea, by air, by express and your shipping agent is acceptable.                                                                                                                                                                                                                                                                                                                         |
| Product<br>features: | <ol> <li>Food safe grade glass body. It doesn't contain BPA, lead, cadmium or any<br/>other harmful things to human body;</li> <li>It is freezer safe;</li> <li>The material is recyclable because it is totally mineral substance;</li> <li>It is environmental safe.</li> </ol>                                                                                                         |
| For your<br>choose:  | <ol> <li>Any logo printing on the glass body.</li> <li>Any color painted, frost, electro plate ,pattern laser carver for the finish;</li> <li>Special package like shrink wrap, color gift box, white gift box etc:</li> <li>Open new mould for new glass and some accessories such as wood, plastic or metal as you like;</li> <li>Different size and shapes meet your needs.</li> </ol> |