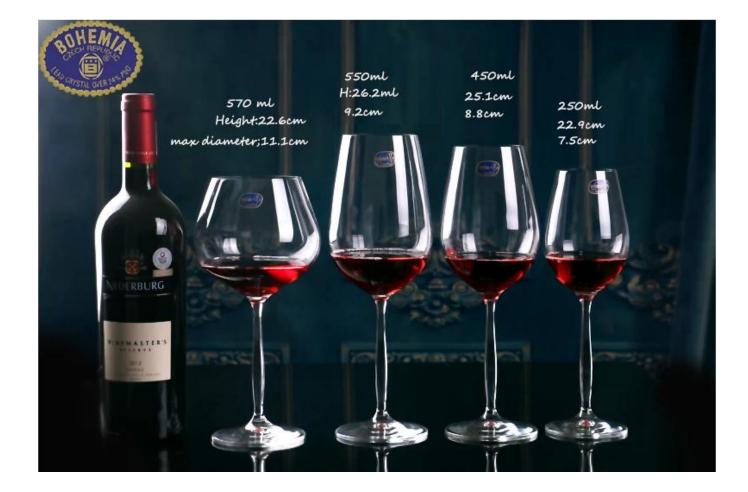

## What are the specifications of wine glass tumbler?

| Item No.:            | No                                                                                                                                                                                                                                                                                                                                                                                        |
|----------------------|-------------------------------------------------------------------------------------------------------------------------------------------------------------------------------------------------------------------------------------------------------------------------------------------------------------------------------------------------------------------------------------------|
| Size:                | max diameter:11.1 H:22.6cm Capacity :570ml                                                                                                                                                                                                                                                                                                                                                |
| Material:            | Wine Glass Tumbler                                                                                                                                                                                                                                                                                                                                                                        |
| Process:             | Making machine                                                                                                                                                                                                                                                                                                                                                                            |
| Samples time:        | <ol> <li>5~10 days if at exit shaped and size of glass.</li> <li>15~20 days if need new shape or size of glass.</li> </ol>                                                                                                                                                                                                                                                                |
| Packing:             | <ol> <li>Normal packing,</li> <li>24 or 36pcs into export carton,</li> <li>Carton with cardboard divider;</li> <li>Paper tray pallet packing;</li> <li>Customized box.</li> </ol>                                                                                                                                                                                                         |
| Product<br>capacity: | 500,000~1,000,000 pcs per Month                                                                                                                                                                                                                                                                                                                                                           |
| Delivery time:       | About 30-45days,but if you have a urgent need for the products,we can put your order into priority.                                                                                                                                                                                                                                                                                       |
| Payment<br>terms:    | Usually pay by T/T,Western Union,L/C or others according to your requirement.                                                                                                                                                                                                                                                                                                             |
| Transportation:      | By sea, by air, by express and your shipping agent is acceptable.                                                                                                                                                                                                                                                                                                                         |
| Product<br>features: | <ol> <li>Food safe grade glass body. It doesn't contain BPA, lead, cadmium or any<br/>other harmful things to human body;</li> <li>It is freezer safe;</li> <li>The material is recyclable because it is totally mineral substance;</li> <li>It is environmental safe.</li> </ol>                                                                                                         |
| For your<br>choose:  | <ol> <li>Any logo printing on the glass body.</li> <li>Any color painted, frost, electro plate ,pattern laser carver for the finish;</li> <li>Special package like shrink wrap, color gift box, white gift box etc:</li> <li>Open new mould for new glass and some accessories such as wood, plastic or metal as you like;</li> <li>Different size and shapes meet your needs.</li> </ol> |