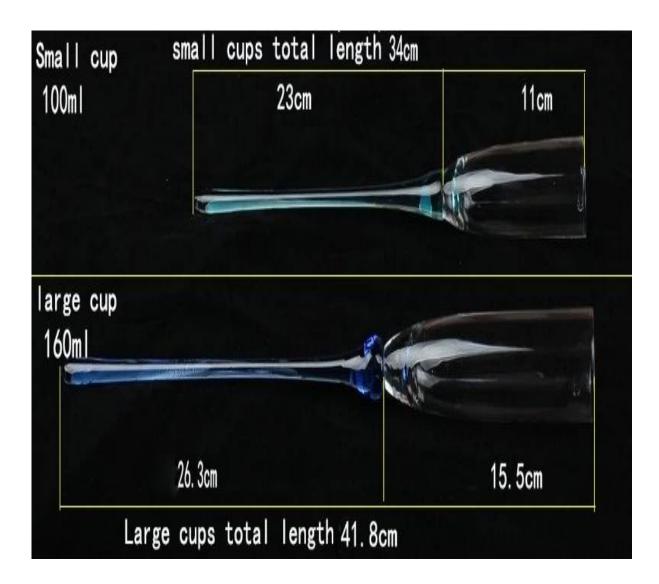

#### glass fruit dish

| Item No.:            |                                                                                                                                                                                                                                                |
|----------------------|------------------------------------------------------------------------------------------------------------------------------------------------------------------------------------------------------------------------------------------------|
| Size:                | T:10.8cm B:7.3cm H:14.4cm []Other sizes contact customer service[]                                                                                                                                                                             |
| Material:            | cocktail glass                                                                                                                                                                                                                                 |
| Process:             | Machine production                                                                                                                                                                                                                             |
| Samples time:        | <ol> <li>5~10 days if at exit shaped and size of glass.</li> <li>15~20 days if need new shape or size of glass.</li> </ol>                                                                                                                     |
| Packing:             | <ol> <li>Normal packing,</li> <li>24 or 36pcs into export carton,</li> <li>Carton with cardboard divider;</li> <li>Paper tray pallet packing;</li> <li>Customized box.</li> </ol>                                                              |
| Product<br>capacity: | 500,000~1,000,000 pcs per Month                                                                                                                                                                                                                |
| Delivery time:       | About 30-45days,but if you have a urgent need for the products,we can put your order into priority.                                                                                                                                            |
| Payment<br>terms:    | Usually pay by T/T,Western Union,L/C or others according to your requirement.                                                                                                                                                                  |
| Transportation:      | By sea, by air, by express and your shipping agent is acceptable.                                                                                                                                                                              |
| Product<br>features: | <ol> <li>Food safe grade glass body. It doesn't contain BPA, lead, cadmium or any<br/>other harmful things to human body;</li> <li>It is freezer safe;</li> <li>The material is recyclable because it is totally mineral substance;</li> </ol> |
| features:            | <ol> <li>The material is recyclable because it is totally mineral substance</li> <li>It is environmental safe.</li> </ol>                                                                                                                      |