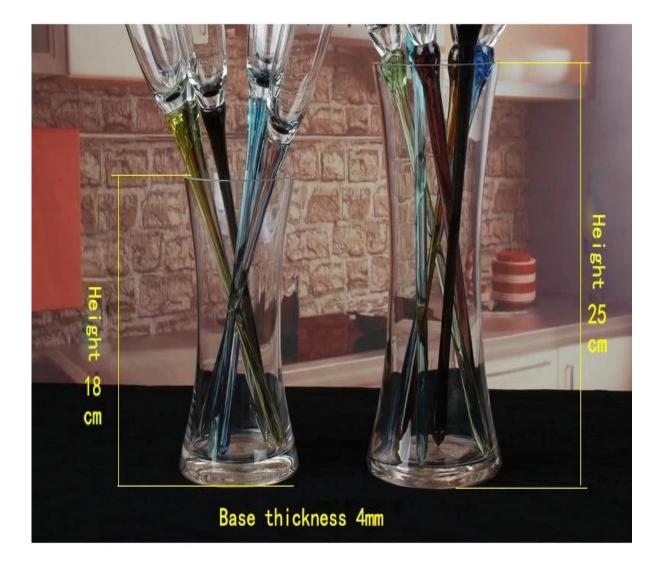

#### glass fruit dish

| Item No.:            |                                                                                                                                                                                                                                                |
|----------------------|------------------------------------------------------------------------------------------------------------------------------------------------------------------------------------------------------------------------------------------------|
| Size:                | T:10.8cm B:7.3cm H:14.4cm []Other sizes contact customer service[]                                                                                                                                                                             |
| Material:            | cocktail glass                                                                                                                                                                                                                                 |
| Process:             | Machine production                                                                                                                                                                                                                             |
| Samples time:        | <ol> <li>5~10 days if at exit shaped and size of glass.</li> <li>15~20 days if need new shape or size of glass.</li> </ol>                                                                                                                     |
| Packing:             | <ol> <li>Normal packing,</li> <li>24 or 36pcs into export carton,</li> <li>Carton with cardboard divider;</li> <li>Paper tray pallet packing;</li> <li>Customized box.</li> </ol>                                                              |
| Product<br>capacity: | 500,000~1,000,000 pcs per Month                                                                                                                                                                                                                |
| Delivery time:       | About 30-45days,but if you have a urgent need for the products,we can put your order into priority.                                                                                                                                            |
| Payment<br>terms:    | Usually pay by T/T,Western Union,L/C or others according to your requirement.                                                                                                                                                                  |
| Transportation:      | By sea, by air, by express and your shipping agent is acceptable.                                                                                                                                                                              |
| Product<br>features: | <ol> <li>Food safe grade glass body. It doesn't contain BPA, lead, cadmium or any<br/>other harmful things to human body;</li> <li>It is freezer safe;</li> <li>The material is recyclable because it is totally mineral substance;</li> </ol> |
| features:            | <ol> <li>The material is recyclable because it is totally mineral substance</li> <li>It is environmental safe.</li> </ol>                                                                                                                      |