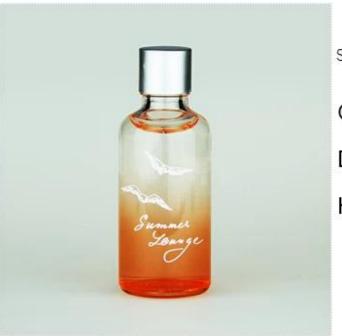

## diffuser glass bottles photos:

Summer Feeling

Capacity:50ml Diameter:3.5cm High: 9.5cm

Summer Feeling

Capacity:50ml Diameter:3.5cm High: 9.5cm

What are the diffuser glass bottles applications?

- Hotels
- Party
- Wedding breakfast
- Love confession
- Birthday
- Start business
- Celebrating
- Home