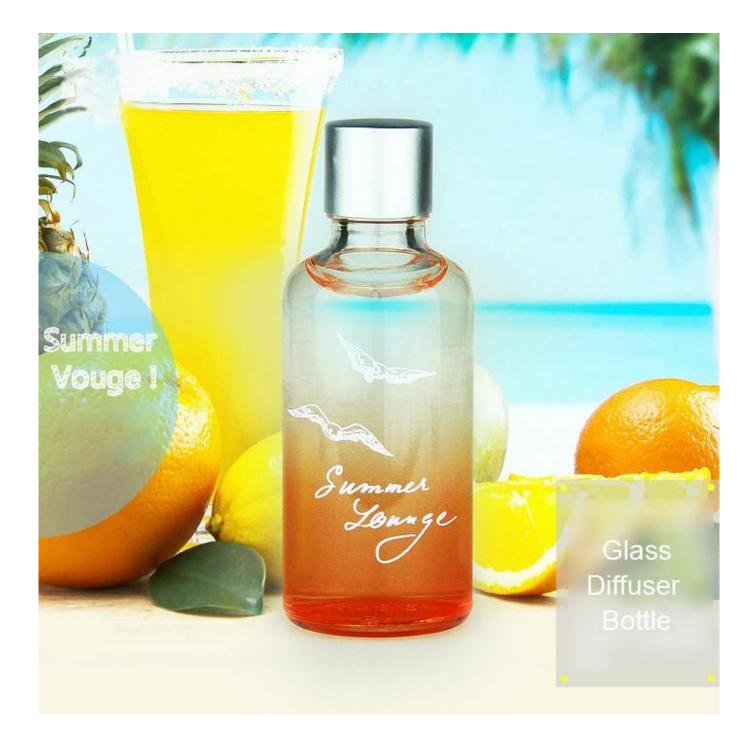

## diffuser glass bottles photos:

Summer Feeling

Capacity:50ml Diameter:3.5cm High: 9.5cm

Summer Feeling

Capacity:50ml Diameter:3.5cm High: 9.5cm

What are the diffuser glass bottles applications?

- Hotels
- Party
- Wedding breakfast
- Love confession
- Birthday
- Start business
- Celebrating
- Home