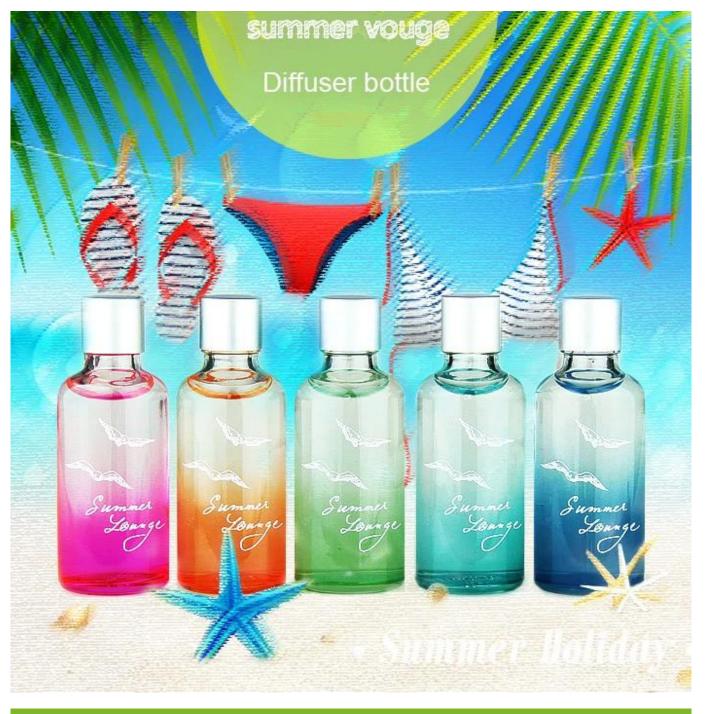

## diffuser glass bottles photos:

Summer Feeling

Capacity:50ml Diameter:3.5cm High: 9.5cm

Summer Feeling

Capacity:50ml Diameter:3.5cm High: 9.5cm

What are the diffuser glass bottles applications?

- Hotels
- Party
- Wedding breakfast
- Love confession
- Birthday
- Start business
- Celebrating
- Home