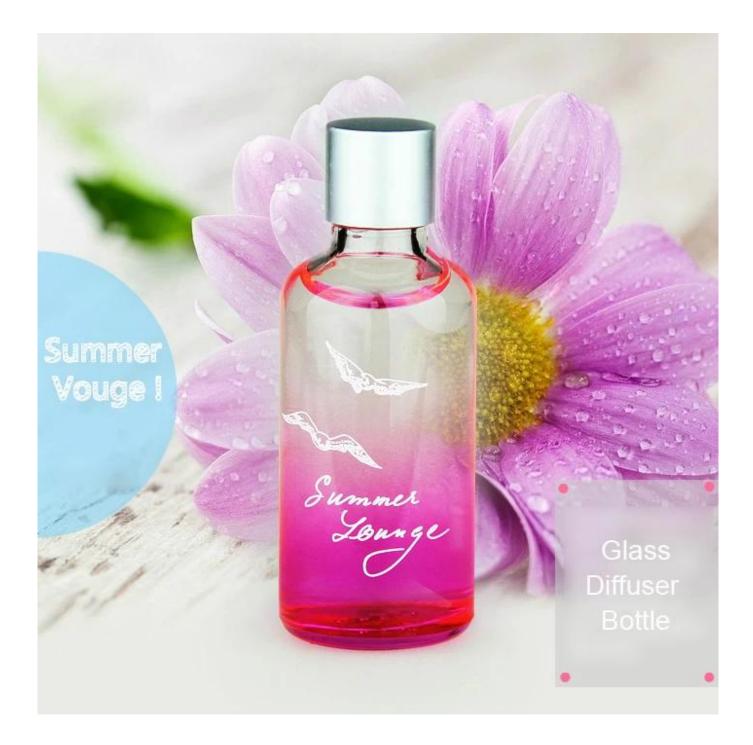

## diffuser glass bottles photos:

Summer Feeling

Capacity:50ml Diameter:3.5cm High: 9.5cm

Summer Feeling

Capacity:50ml Diameter:3.5cm High: 9.5cm

What are the diffuser glass bottles applications?

- Hotels
- Party
- Wedding breakfast
- Love confession
- Birthday
- Start business
- Celebrating
- Home