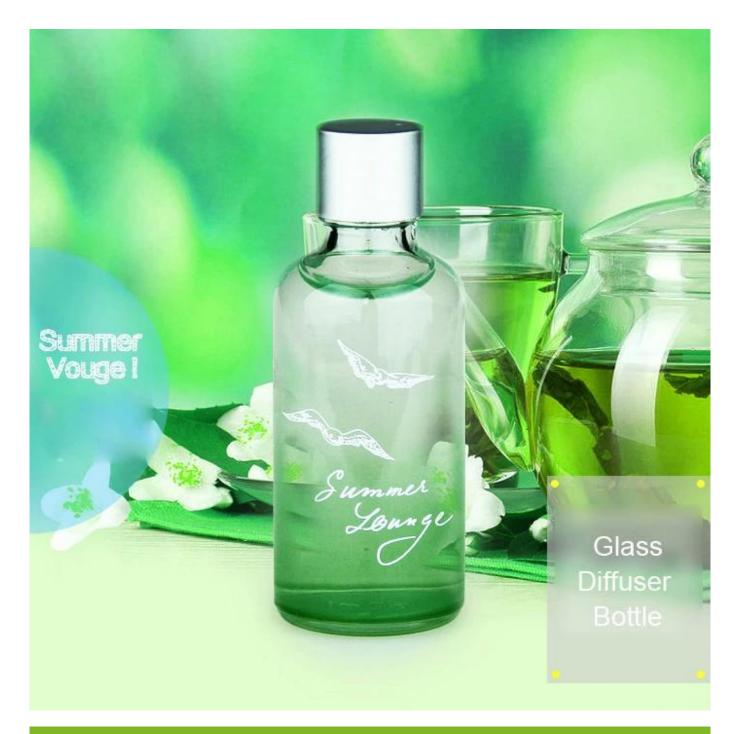

## diffuser glass bottles photos:

Summer Feeling

Capacity:50ml Diameter:3.5cm High: 9.5cm

Summer Feeling

Capacity:50ml Diameter:3.5cm High: 9.5cm

What are the diffuser glass bottles applications?

- Hotels
- Party
- Wedding breakfast
- Love confession
- Birthday
- Start business
- Celebrating
- Home