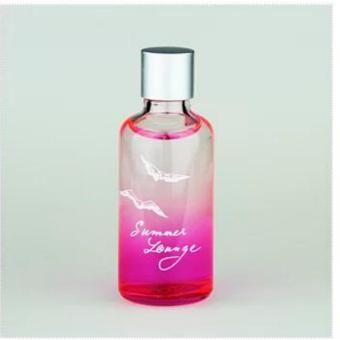

## diffuser glass bottles photos:

Summer Feeling

Capacity:50ml Diameter:3.5cm High: 9.5cm

Summer Feeling

Capacity:50ml Diameter:3.5cm High: 9.5cm

What are the diffuser glass bottles applications?

- Hotels
- Party
- Wedding breakfast
- Love confession
- Birthday
- Start business
- Celebrating
- Home