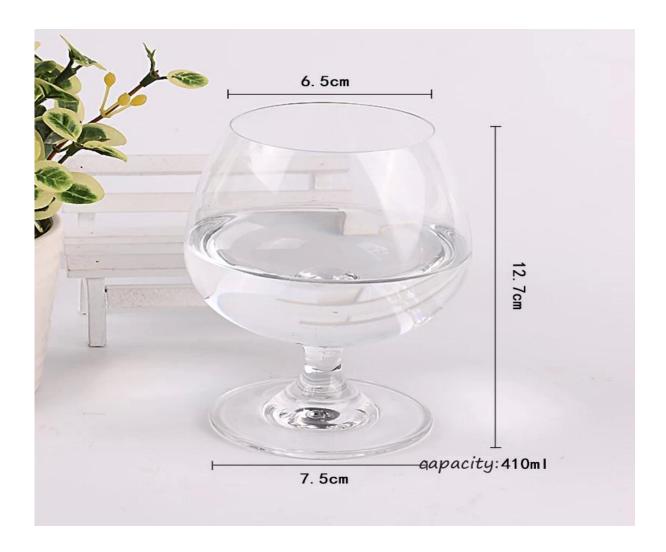

#### What are the specifications of brandy glasses?

| Item No.:         |                                                                                                                                    |  |  |
|-------------------|------------------------------------------------------------------------------------------------------------------------------------|--|--|
| Size:             | T:5.1cm B:5.8cm H:10.2cm C:175ml                                                                                                   |  |  |
|                   | T:5.6cm B:7cm H:11.3cm C:225ml                                                                                                     |  |  |
|                   | T:6.5cm B:7.5cm H:12.7cm C:410ml                                                                                                   |  |  |
|                   | T:5cm B:5.7cm H:9.3cm C:150ml                                                                                                      |  |  |
|                   | T:5.5cm B:6cm H:10cm C:170ml                                                                                                       |  |  |
|                   | T:6cm B:6cm H:11cm C:240ml                                                                                                         |  |  |
| Material:         | Brandy Glasses                                                                                                                     |  |  |
| Process:          | Machine production                                                                                                                 |  |  |
| Samples time:     | 1. $5\sim10$ days if at exit shaped and size of glass.<br>2. $15\sim20$ days if need new shape or size of glass.                   |  |  |
| Packing:          | 1. Normal packing, 24 or 36pcs into export carton, Carton with cardboard divider; 2. Paper tray pallet packing; 3. Customized box. |  |  |
| Product capacity: | 500,000~1,000,000 pcs per Month                                                                                                    |  |  |
| Delivery time:    | About 30-45days but if you have a urgent need for the products, we can put                                                         |  |  |
| Payment<br>terms: | Usually pay by T/T,Western Union,L/C or others according to your requirement.                                                      |  |  |
| Transportation:   | By sea, by air, by express and your shipping agent is acceptable.                                                                  |  |  |