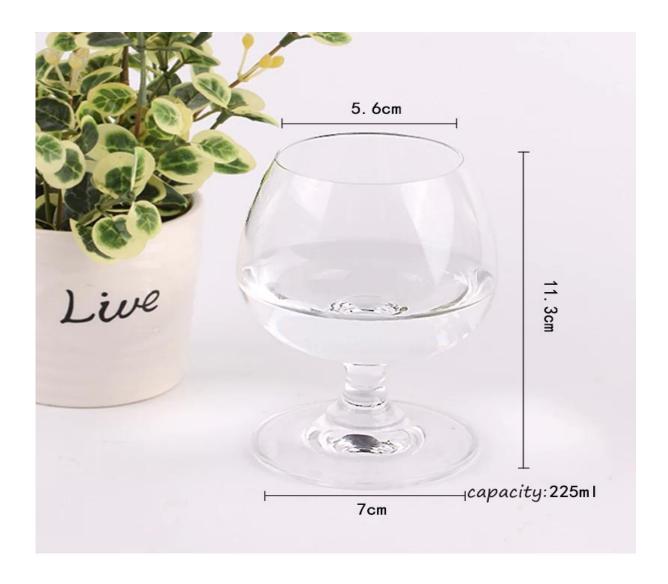

#### What are the specifications of brandy glasses?

| Item No.:         |                                                                                                                                    |  |  |
|-------------------|------------------------------------------------------------------------------------------------------------------------------------|--|--|
| Size:             | T:5.1cm B:5.8cm H:10.2cm C:175ml                                                                                                   |  |  |
|                   | T:5.6cm B:7cm H:11.3cm C:225ml                                                                                                     |  |  |
|                   | T:6.5cm B:7.5cm H:12.7cm C:410ml                                                                                                   |  |  |
|                   | T:5cm B:5.7cm H:9.3cm C:150ml                                                                                                      |  |  |
|                   | T:5.5cm B:6cm H:10cm C:170ml                                                                                                       |  |  |
|                   | T:6cm B:6cm H:11cm C:240ml                                                                                                         |  |  |
| Material:         | Brandy Glasses                                                                                                                     |  |  |
| Process:          | Machine production                                                                                                                 |  |  |
| Samples time:     | 1. $5\sim10$ days if at exit shaped and size of glass.<br>2. $15\sim20$ days if need new shape or size of glass.                   |  |  |
| Packing:          | 1. Normal packing, 24 or 36pcs into export carton, Carton with cardboard divider; 2. Paper tray pallet packing; 3. Customized box. |  |  |
| Product capacity: | 500,000~1,000,000 pcs per Month                                                                                                    |  |  |
| Delivery time:    | About 30-45days but if you have a urgent need for the products, we can put                                                         |  |  |
| Payment<br>terms: | Usually pay by T/T,Western Union,L/C or others according to your requirement.                                                      |  |  |
| Transportation:   | By sea, by air, by express and your shipping agent is acceptable.                                                                  |  |  |