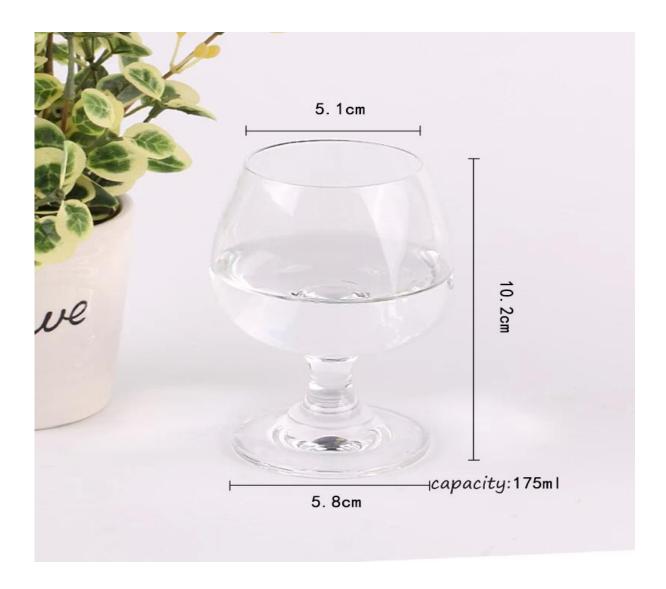

#### What are the specifications of brandy glasses?

| Item No.:         |                                                                                                                                    |  |  |
|-------------------|------------------------------------------------------------------------------------------------------------------------------------|--|--|
| Size:             | T:5.1cm B:5.8cm H:10.2cm C:175ml                                                                                                   |  |  |
|                   | T:5.6cm B:7cm H:11.3cm C:225ml                                                                                                     |  |  |
|                   | T:6.5cm B:7.5cm H:12.7cm C:410ml                                                                                                   |  |  |
|                   | T:5cm B:5.7cm H:9.3cm C:150ml                                                                                                      |  |  |
|                   | T:5.5cm B:6cm H:10cm C:170ml                                                                                                       |  |  |
|                   | T:6cm B:6cm H:11cm C:240ml                                                                                                         |  |  |
| Material:         | Brandy Glasses                                                                                                                     |  |  |
| Process:          | Machine production                                                                                                                 |  |  |
| Samples time:     | 1. $5\sim10$ days if at exit shaped and size of glass.<br>2. $15\sim20$ days if need new shape or size of glass.                   |  |  |
| Packing:          | 1. Normal packing, 24 or 36pcs into export carton, Carton with cardboard divider; 2. Paper tray pallet packing; 3. Customized box. |  |  |
| Product capacity: | 500,000~1,000,000 pcs per Month                                                                                                    |  |  |
| Delivery time:    | About 30-45days but if you have a urgent need for the products, we can put                                                         |  |  |
| Payment<br>terms: | Usually pay by T/T,Western Union,L/C or others according to your requirement.                                                      |  |  |
| Transportation:   | By sea, by air, by express and your shipping agent is acceptable.                                                                  |  |  |