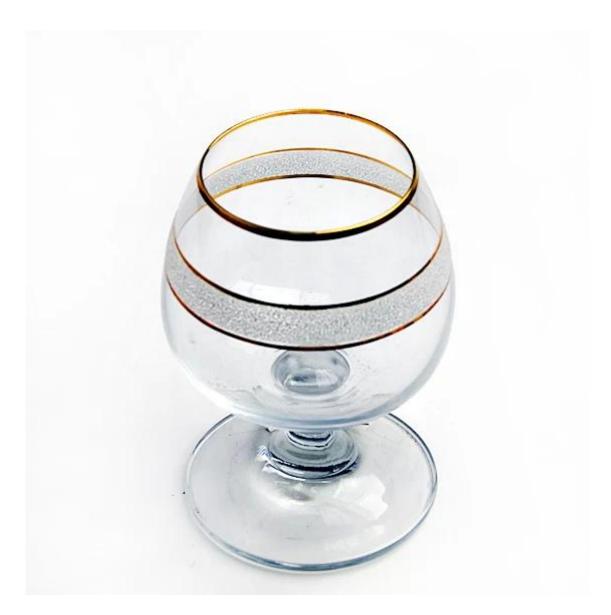

#### What is a glass of brandy specifications?

Name: Brandy glass cup

Size: 5.7CM Top × Bottom6.5cm × height 10.5CM

Size: 320ml

Quality materials: Glass Packing: 6PCS × 12box Port: Shenzhen Yantian Payment: L / C, T / T Terms

MOO: 2000PCS

Delivery: in 25days to 30days

Model number: RX6

Brand: RuixinGlass name Weight: 2.23kg / Fund Color: Transparent

Place of Origin: Shenzhen Craft: mouth-blown craft Quality: crystal clear

#### **Brandy glass photo:**

Gold rim cup brandy

Gold rim cup brandy

Glass cup gold rim

Gold rim cup water glass

Shot glasses gold rim

What are the brandy glass applications?

- Hotels
- party
- B Wedding
- Love confession
- Date of Birth
- Start business
- Celebration
- the main page