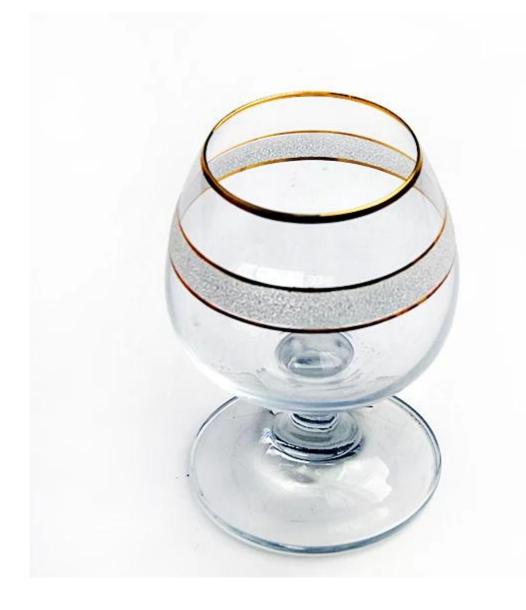

#### What is a glass of brandy specifications?

Name: Brandy glass cup

Size: 5.7CM Top × Bottom6.5cm × height 10.5CM

Size: 320ml

Quality materials: Glass Packing: 6PCS × 12box Port: Shenzhen Yantian Payment: L / C, T / T Terms

MOO: 2000PCS

Delivery: in 25days to 30days

Model number: RX6

Brand: RuixinGlass name Weight: 2.23kg / Fund Color: Transparent

Place of Origin: Shenzhen Craft: mouth-blown craft Quality: crystal clear

#### **Brandy glass photo:**

Gold rim cup brandy

Gold rim cup brandy

Glass cup gold rim

Gold rim cup water glass

Shot glasses gold rim

What are the brandy glass applications?

- Hotels
- party
- B Wedding
- Love confession
- Date of Birth
- Start business
- Celebration
- the main page