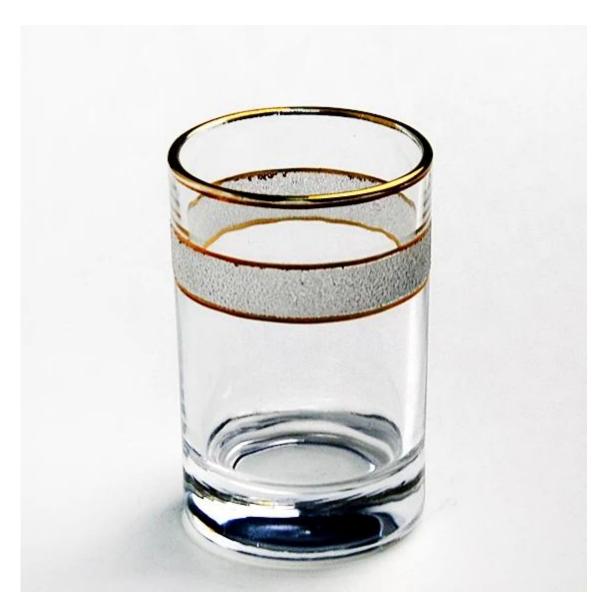

#### What is a glass of brandy specifications?

Name: Brandy glass cup

Size: 5.7CM Top × Bottom6.5cm × height 10.5CM

Size: 320ml

Quality materials: Glass Packing: 6PCS × 12box Port: Shenzhen Yantian Payment: L / C, T / T Terms

MOO: 2000PCS

Delivery: in 25days to 30days

Model number: RX6

Brand: RuixinGlass name Weight: 2.23kg / Fund Color: Transparent

Place of Origin: Shenzhen Craft: mouth-blown craft Quality: crystal clear

#### **Brandy glass photo:**

Gold rim cup brandy

Gold rim cup brandy

Glass cup gold rim

Gold rim cup water glass

Shot glasses gold rim

What are the brandy glass applications?

- Hotels
- party
- B Wedding
- Love confession
- Date of Birth
- Start business
- Celebration
- the main page