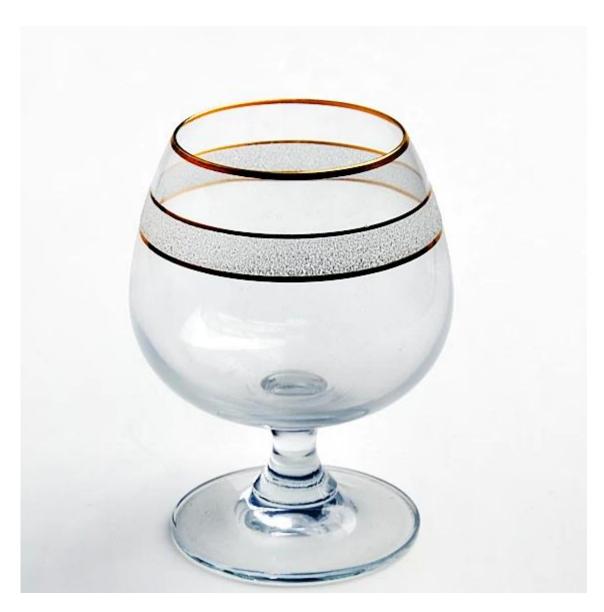

#### What is a glass of brandy specifications?

Name: Brandy glass cup

Size: 5.7CM Top × Bottom6.5cm × height 10.5CM

Size: 320ml

Quality materials: Glass Packing: 6PCS × 12box Port: Shenzhen Yantian Payment: L / C, T / T Terms

MOO: 2000PCS

Delivery: in 25days to 30days

Model number: RX6

Brand: RuixinGlass name Weight: 2.23kg / Fund Color: Transparent

Place of Origin: Shenzhen Craft: mouth-blown craft Quality: crystal clear

#### **Brandy glass photo:**

Gold rim cup brandy

Gold rim cup brandy

Glass cup gold rim

Gold rim cup water glass

Shot glasses gold rim

What are the brandy glass applications?

- Hotels
- party
- B Wedding
- Love confession
- Date of Birth
- Start business
- Celebration
- the main page