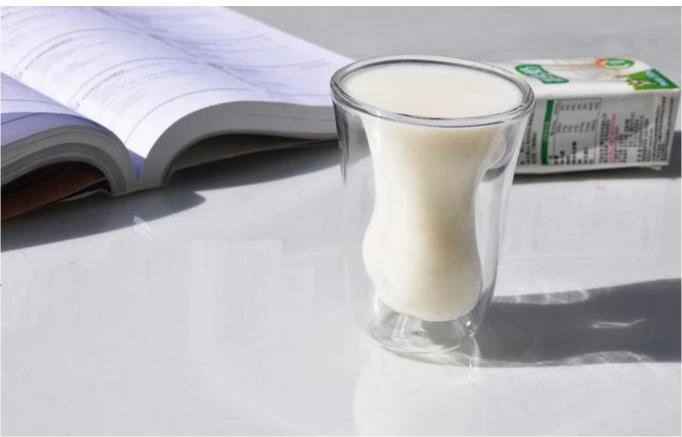

# tumbler cups photos:

What are the applications?

- Party
- Wedding breakfast
- Love confession
- Birthday
- Start business
- Celebrating
- Home