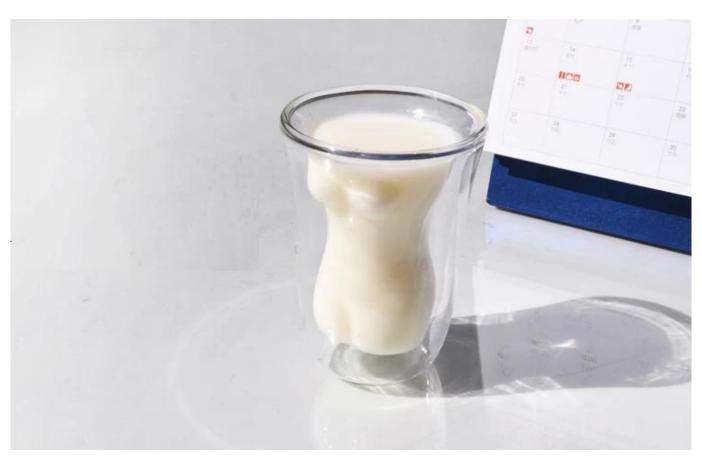

# tumbler cups photos:

What are the applications?

- Party
- Wedding breakfast
- Love confession
- Birthday
- Start business
- Celebrating
- Home