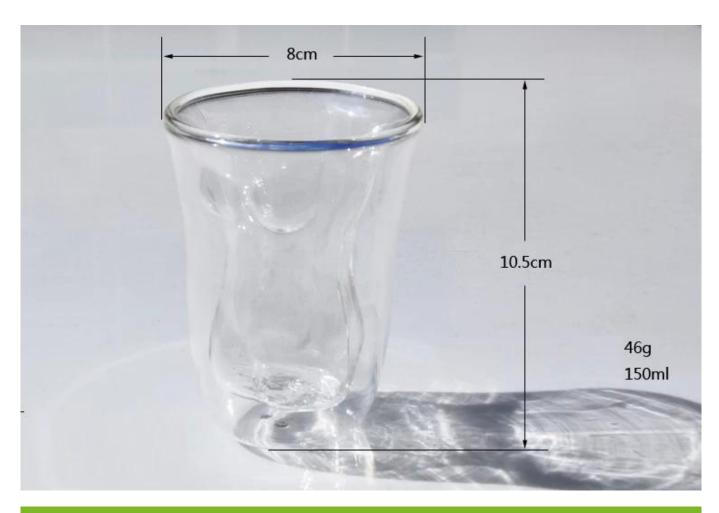

#### What are the features of tumbler cups?

1.Drinkware Type: Glass 2.Glass Type: Shot Glass

3. Certification: CE / EU, FDA, LFGB, SGS, FDA, LFGB, SGS, DISH WASHER Testing

4. Feature: Eco-Friendly, Eco-friendly

5.Brand Name: RuixinGlass

6.Material: Borosilicate glass, pyrex glass

7. Capacity: 150ml

# What are the specifications of tumbler cups?

1.Drinkware Type: Glass 2.Glass Type: Shot Glass

3.Certification: CE / EU, FDA, LFGB, SGS, FDA, LFGB, SGS, DISH WASHER Testing

4.Feature: Eco-Friendly, Eco-friendly

5.Brand Name: RuixinGlass

6.Material: Borosilicate glass, pyrex glass

7.Capacity: 150ml