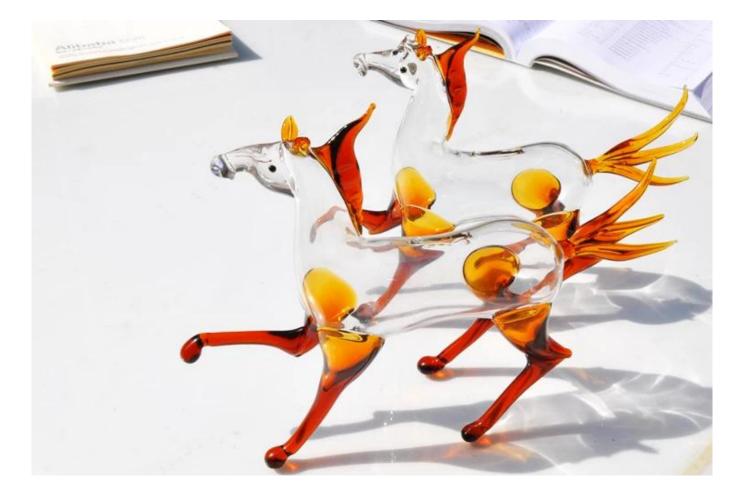

What are the glass money saving boxes specification?

Glass savings bank Model Number: RXZS-CQ001 Shape: horse Product size: 30.5cm \* 7.5CM \* 22.5CM Weight: 229g

宽度:7.5cm

重量:292g

## What are applications the glass saveings bank?

- Hotels
- party
- B Wedding
- Love confession
- Date of Birth
- Start business
- Celebration
- the main page

We have been certified:

who are we?

Shenzhen Ruixin glassware and glassware company a very professional company, has been in this area over the 15years.