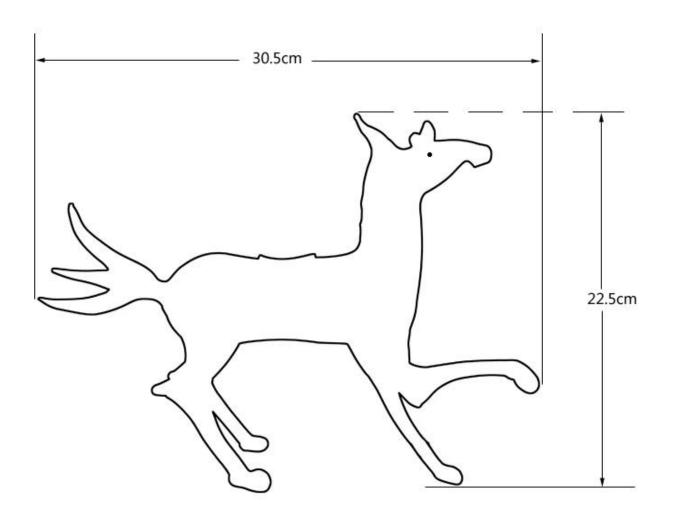

What are the glass money saving boxes specification?

Glass savings bank Model Number: RXZS-CQ001 Shape: horse Product size: 30.5cm \* 7.5CM \* 22.5CM Weight: 229g

宽度:7.5cm

重量:292g