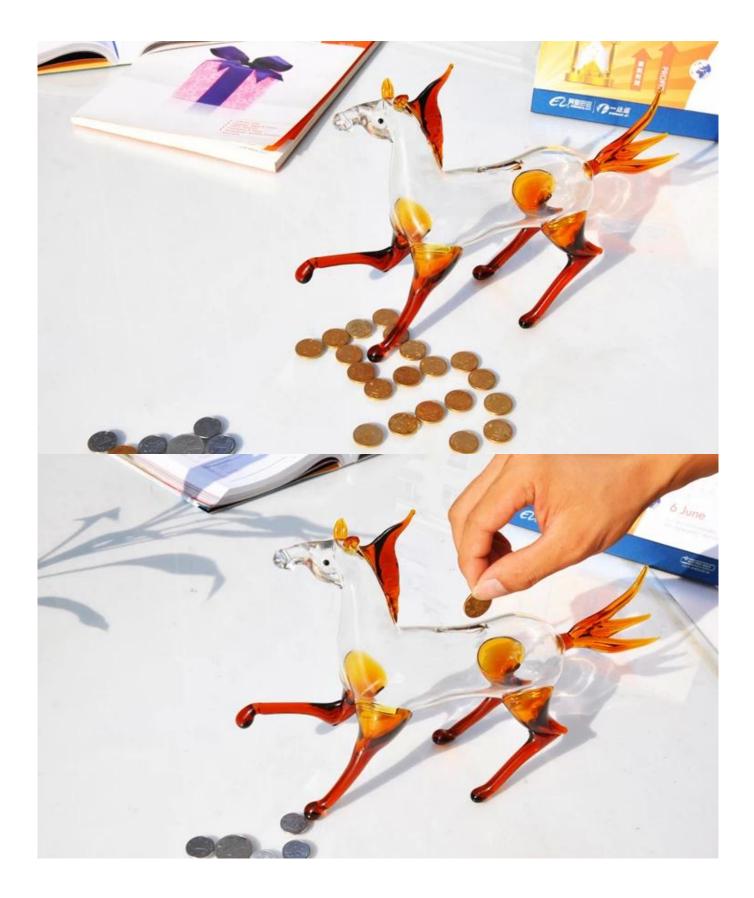

What are the glass money saving boxes specification?

Glass savings bank Model Number: RXZS-CQ001 Shape: horse Product size: 30.5cm \* 7.5CM \* 22.5CM Weight: 229g

宽度:7.5cm

重量:292g

## What are applications the glass saveings bank?

- Hotels
- party
- B Wedding
- Love confession
- Date of Birth
- Start business
- Celebration
- the main page

We have been certified:

who are we?

Shenzhen Ruixin glassware and glassware company a very professional company, has been in this area over the 15years.