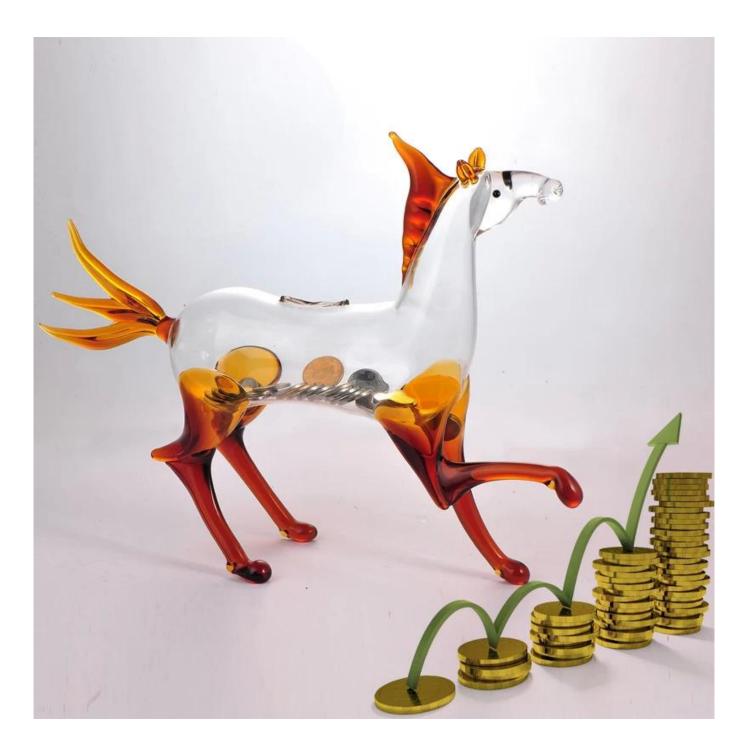

What are the glass money saving boxes specification?

Glass savings bank Model Number: RXZS-CQ001 Shape: horse Product size: 30.5cm \* 7.5CM \* 22.5CM Weight: 229g

宽度:7.5cm

重量:292g

## What are applications the glass saveings bank?

- Hotels
- party
- B Wedding
- Love confession
- Date of Birth
- Start business
- Celebration
- the main page

We have been certified:

who are we?

Shenzhen Ruixin glassware and glassware company a very professional company, has been in this area over the 15years.