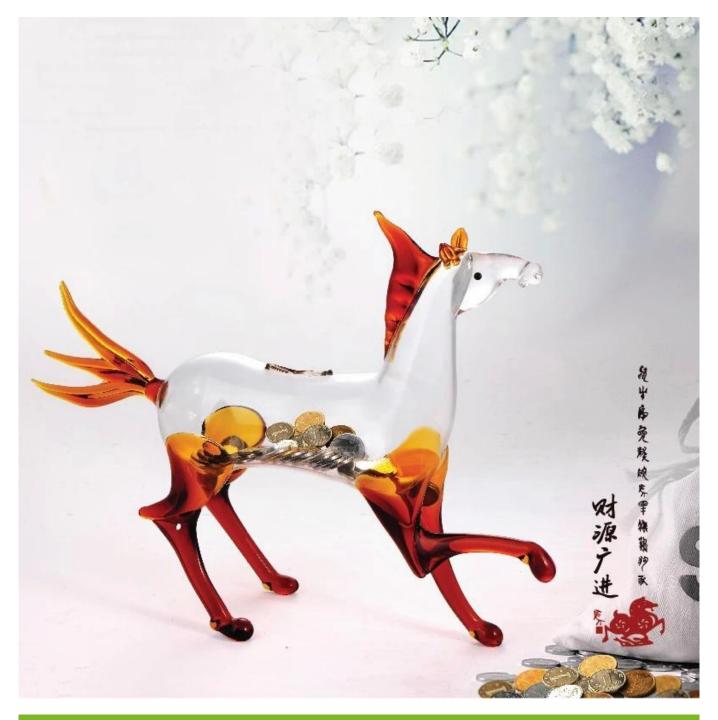

What are the glass money saving boxes specification?

Glass savings bank Model Number: RXZS-CQ001 Shape: horse Product size: 30.5cm \* 7.5CM \* 22.5CM Weight: 229g

宽度:7.5cm

重量:292g

## What are applications the glass saveings bank?

- Hotels
- party
- B Wedding
- Love confession
- Date of Birth
- Start business
- Celebration
- the main page

We have been certified:

who are we?

Shenzhen Ruixin glassware and glassware company a very professional company, has been in this area over the 15years.