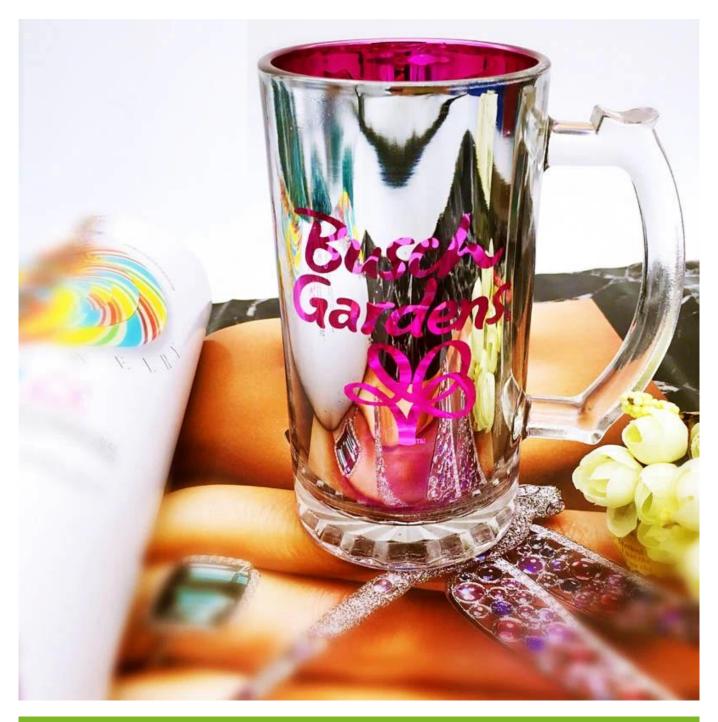

Hand painted drinking glasses photos:

What are the hand painted drinking glasses applications?

- Hotels
- Party

- Wedding breakfast
- Love confession
- Birthday
- Start business
- Celebrating
- Home

**Our certifications:** 