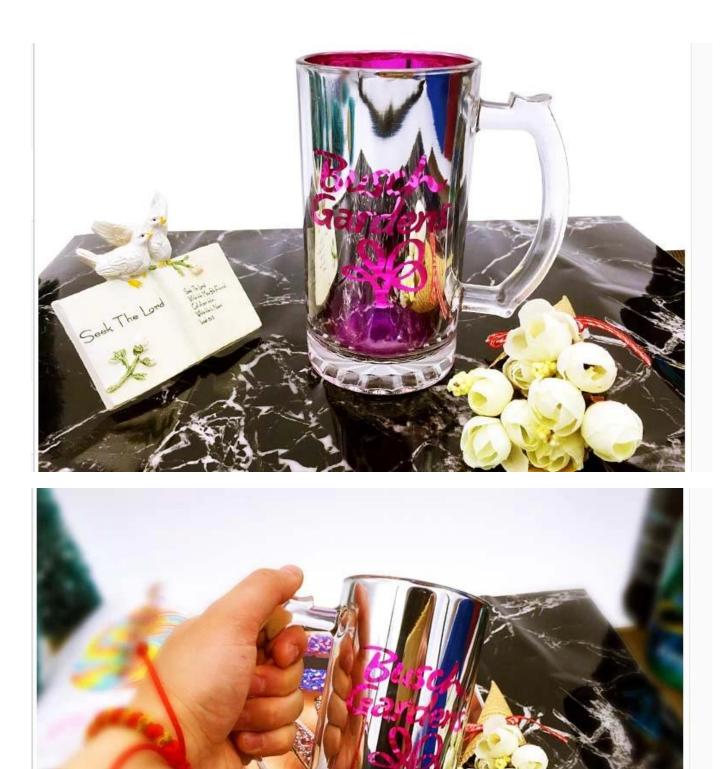

Hand painted drinking glasses photos:

What are the hand painted drinking glasses applications?

- Hotels
- Party

- Wedding breakfast
- Love confession
- Birthday
- Start business
- Celebrating
- Home

**Our certifications:** 