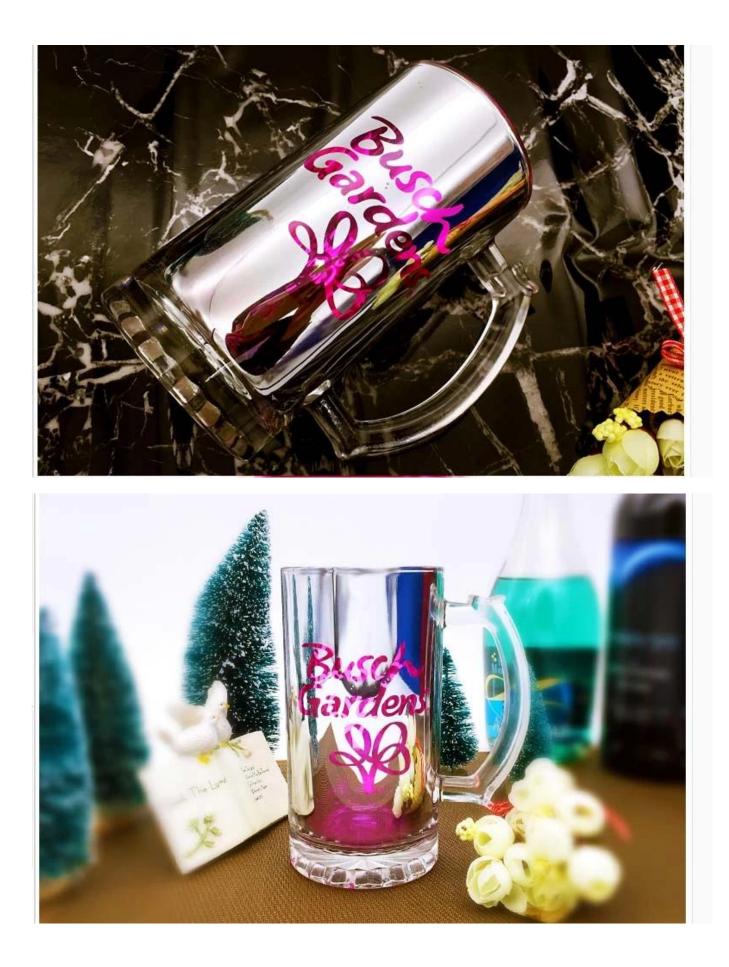

Hand painted drinking glasses photos:

What are the hand painted drinking glasses applications?

- Hotels
- Party

- Wedding breakfast
- Love confession
- Birthday
- Start business
- Celebrating
- Home

**Our certifications:** 