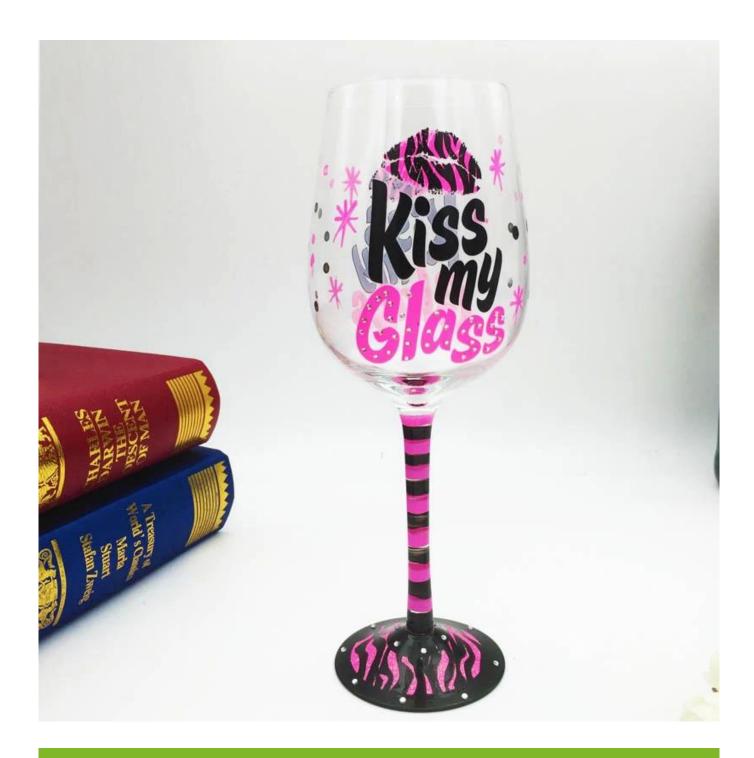

. It is environmental safe.                                                     |  |
| For your<br>choose: | 1. Any logo printing on the glass body.                                          |  |
|                     | 2. Any color painted, frost, electro plate ,pattern laser carver for the finish; |  |
|                     | 3. Special package like shrink wrap, color gift box, white gift box etc:         |  |
|                     | 4. Open new mould for new glass and some accessories such as wood, plastic       |  |
|                     | or metal as you like;                                                            |  |
|                     | 5. Different size and shapes meet your needs.                                    |  |

## Hand painted birthday wine glasses photos











**Our certifications** 









## Sedex Members Ethical Trade Audit (SMETA) Report

Version 5.0 Dec 2014; 2/4 Pillar Audit: replaces version 4.0 May 2012

| Busiler name:                     | Vendor LLC Briefstein              | Representative office |
|-----------------------------------|------------------------------------|-----------------------|
| Site country:                     | Chine                              |                       |
| Stanana                           | mene Wenery Creft & Art Co., Lite. |                       |
| Parent Company name (of the sile) | Not registative                    |                       |
| BMBTA Audit Type:                 | Bit-mer                            | Derin:                |
| Date of Audit                     | 19 <sup>®