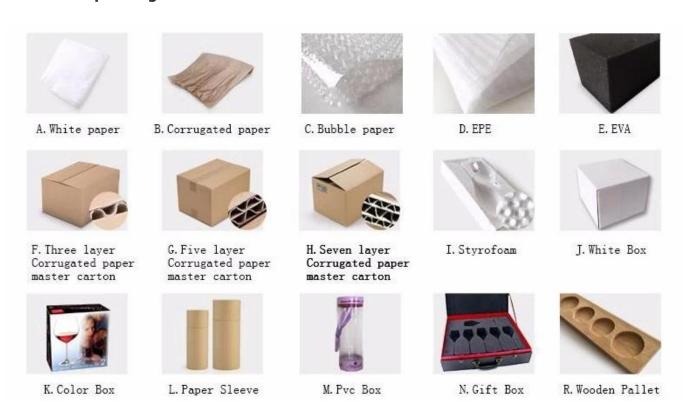

## **Product packing**

## Q: What kind of package for hand painted birthday wine glasses?

A: We have inside packaging and outside carton, it is in a 5 ply carton. And we could do clients' customized box.