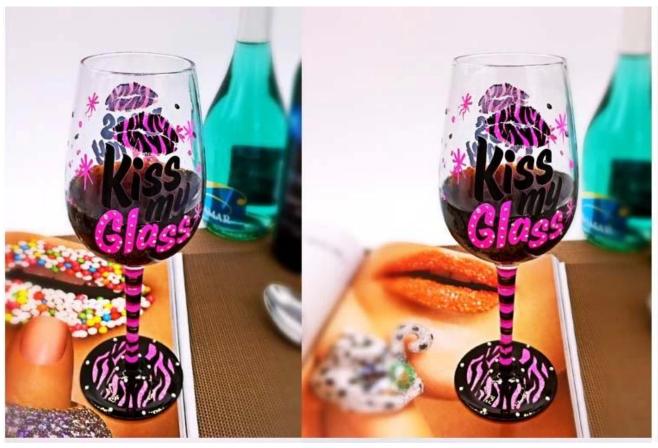

| 4. It is environmental safe.                                                     |  |
| For your<br>choose: | 1. Any logo printing on the glass body.                                          |  |
|                     | 2. Any color painted, frost, electro plate ,pattern laser carver for the finish; |  |
|                     | 3. Special package like shrink wrap, color gift box, white gift box etc:         |  |
|                     | 4. Open new mould for new glass and some accessories such as wood, plastic       |  |
|                     | or metal as you like;                                                            |  |
|                     | 5. Different size and shapes meet your needs.                                    |  |

## Hand painted birthday wine glasses photos











**Our certifications** 









## Sedex Members Ethical Trade Audit (SMETA) Report

Version 5.0 Dec 2014; 2/4 Pillar Audit: replaces version 4.0 May 2012

| Busiler name:                     | Vendor LLC Briefstein              | Representative office |
|-----------------------------------|------------------------------------|-----------------------|
| Site country:                     | Chine                              |                       |
| Stanana                           | mene Wenery Creft & Art Co., Lite. |                       |
| Parent Company name (of the sile) | Not registative                    |                       |
| BMBTA Audit Type:                 | Bit-mer                            | Derin:                |
| Date of Audit                     | 19