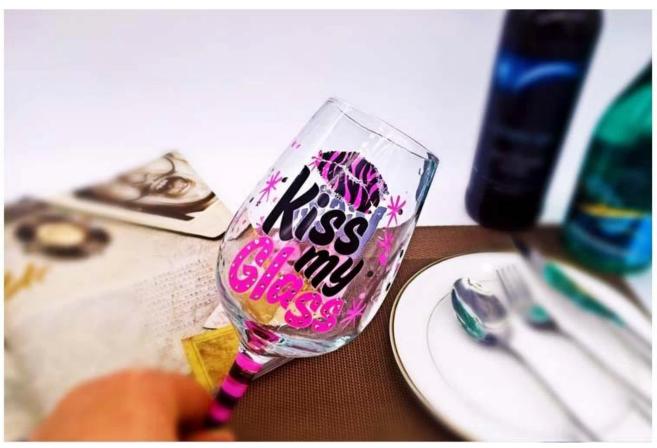

4. It is environmental safe.                                                     |  |
| For your<br>choose: | 1. Any logo printing on the glass body.                                          |  |
|                     | 2. Any color painted, frost, electro plate ,pattern laser carver for the finish; |  |
|                     | 3. Special package like shrink wrap, color gift box, white gift box etc:         |  |
|                     | 4. Open new mould for new glass and some accessories such as wood, plastic       |  |
|                     | or metal as you like;                                                            |  |
|                     | 5. Different size and shapes meet your needs.                                    |  |

## Hand painted birthday wine glasses photos











**Our certifications** 









## Sedex Members Ethical Trade Audit (SMETA) Report

Version 5.0 Dec 2014; 2/4 Pillar Audit: replaces version 4.0 May 2012

| Busiler name:                     | Vendor LLC Briefstein              | Representative office |
|-----------------------------------|------------------------------------|-----------------------|
| Site country:                     | Chine                              |                       |
| Stanana                           | mene Wenery Creft & Art Co., Lite. |                       |
| Parent Company name (of the sile) | Not registative                    |                       |
| BMBTA Audit Type:                 | Bit-mer                            | Derin:                |
| Date of Audit                     | 19 <sup