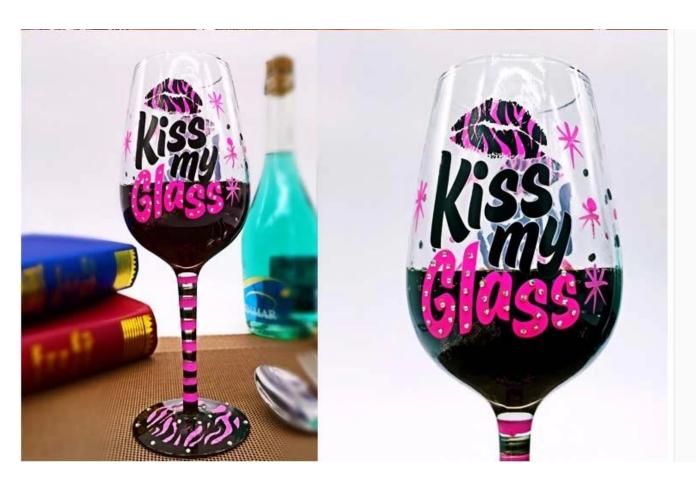

| 4. It is environmental safe.                                                     |  |
| For your<br>choose: | 1. Any logo printing on the glass body.                                          |  |
|                     | 2. Any color painted, frost, electro plate ,pattern laser carver for the finish; |  |
|                     | 3. Special package like shrink wrap, color gift box, white gift box etc:         |  |
|                     | 4. Open new mould for new glass and some accessories such as wood, plastic       |  |
|                     | or metal as you like;                                                            |  |
|                     | 5. Different size and shapes meet your needs.                                    |  |

## Hand painted birthday wine glasses photos











**Our certifications** 









## Sedex Members Ethical Trade Audit (SMETA) Report

Version 5.0 Dec 2014; 2/4 Pillar Audit: replaces version 4.0 May 2012

| Busiler name:                     | Vendor LLC Briefstein              | Representative office |
|-----------------------------------|------------------------------------|-----------------------|
| Site country:                     | Chine                              |                       |
| Stanana                           | mene Wenery Creft & Art Co., Lite. |                       |
| Parent Company name (of the sile) | Not registative                    |                       |
| BMBTA Audit Type:                 | Bit-mer                            | Derin:                |
| Date of Audit                     | 1