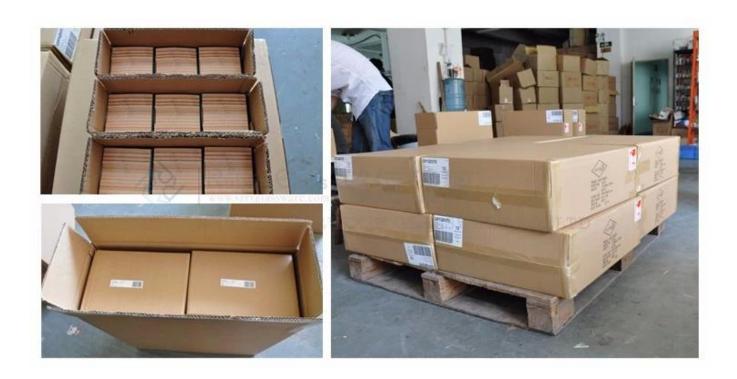

## **Product packing**

## Q: What kind of package for hand painted birthday wine glasses?

A: We have inside packaging and outside carton, it is in a 5 ply carton. And we could do clients' customized box.