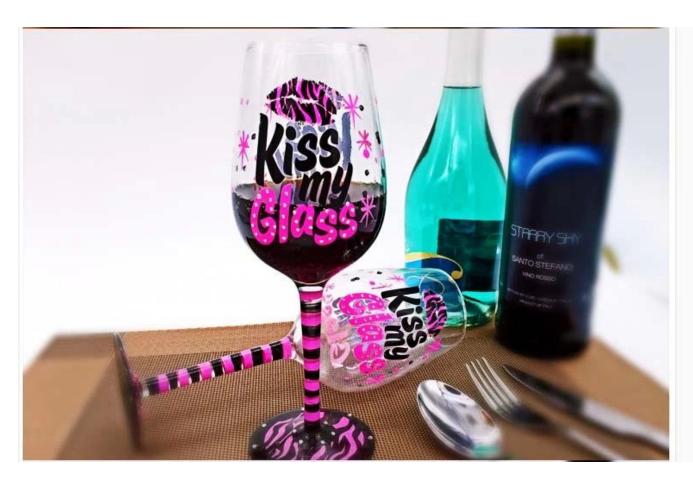

| 4. It is environmental safe.                                                     |  |
| For your<br>choose: | 1. Any logo printing on the glass body.                                          |  |
|                     | 2. Any color painted, frost, electro plate ,pattern laser carver for the finish; |  |
|                     | 3. Special package like shrink wrap, color gift box, white gift box etc:         |  |
|                     | 4. Open new mould for new glass and some accessories such as wood, plastic       |  |
|                     | or metal as you like;                                                            |  |
|                     | 5. Different size and shapes meet your needs.                                    |  |

## Hand painted birthday wine glasses photos











**Our certifications** 









## Sedex Members Ethical Trade Audit (SMETA) Report

Version 5.0 Dec 2014; 2/4 Pillar Audit: replaces version 4.0 May 2012

| Busiler name:                     | Vendor LLC Briefstein              | Representative office |
|-----------------------------------|------------------------------------|-----------------------|
| Site country:                     | Chine                              |                       |
| Stanana                           | mene Wenery Creft & Art Co., Lite. |                       |
| Parent Company name (of the sile) | Not registative                    |                       |
| BMBTA Audit Type:                 | Bit-mer                            | Derin:                |
| Date of Audit                     | 19 <s