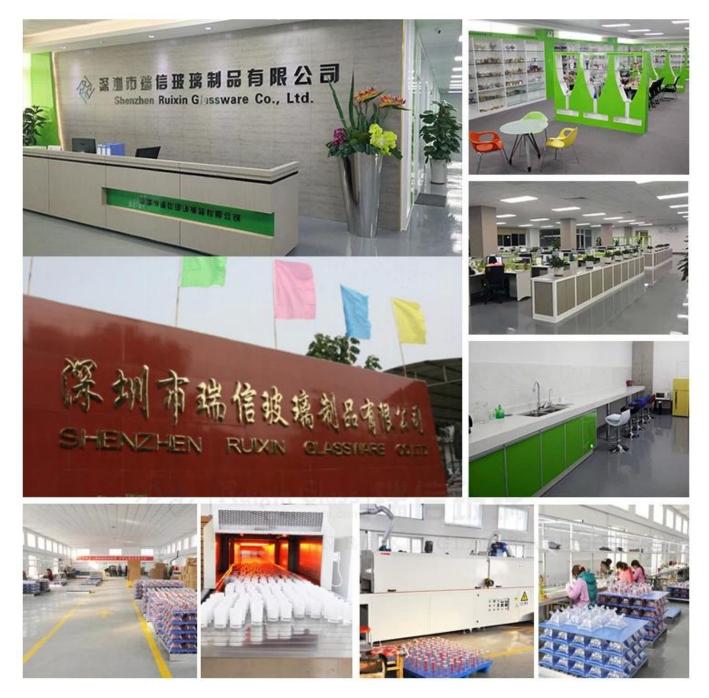

# Golden Fruit Bowl photos:

Who are we?

Shenzhen Ruixin glassware company are a very professional glassware company, and have been in this field over 15 years.

We have our head office in Shenzhen ,and have three factory ,one is located in Shenzhen too,another two factory are in Shanxi,which are the biggest hand painting factory in China too.

Recently, Ruixin passed Sedex factory audit. Inspectors from SGS are very happy with our factory and praised that we are the most tidy and clean glass factory he visited.

Our company also celebrates our 10 years anniversary in 2015. In order for our factory to have a big development, we invested a series of machines, such as automatic spray machine, electroplated machine, etching and sandblasting machines.

# Exhibition:

Our sales team: