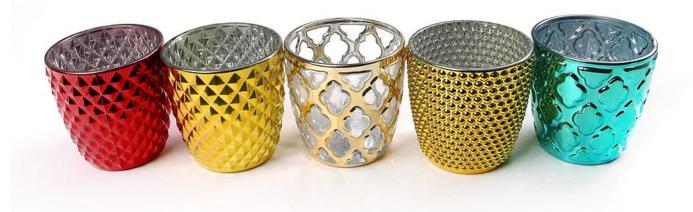

# China gold candlestick holders wholesale gold candle holder supplier and manufacturer

gold candle holder products show:

# What are the specifications of gold candle holder?

| Name:         | gold candle holder                                                                                                                                                                |
|---------------|-----------------------------------------------------------------------------------------------------------------------------------------------------------------------------------|
| Samples time: | <ol> <li>5~10 days if at exit shaped and size of glass.</li> <li>15~20 days if need new shape or size of glass.</li> </ol>                                                        |
| Packing:      | <ol> <li>Normal packing,</li> <li>24 or 36pcs into export carton,</li> <li>Carton with cardboard divider;</li> <li>Paper tray pallet packing;</li> <li>Customized box.</li> </ol> |

| Product capacity:    | Size: T:9cm B6.4cm H:9cm                                                                                                                                                                                                                         |
|----------------------|--------------------------------------------------------------------------------------------------------------------------------------------------------------------------------------------------------------------------------------------------|
| Samples No.:         | RXCH18011201                                                                                                                                                                                                                                     |
| Payment<br>terms:    | Usually pay by T/T,Western Union,L/C or others according to your requirement.                                                                                                                                                                    |
| Transportation:      | By sea, by air, by express and your shipping agent is acceptable.                                                                                                                                                                                |
| Product<br>features: | <ol> <li>Food safe grade glass body. It doesn't contain BPA, lead, cadmium or any other harmful things to human body;</li> <li>The material is recyclable because it is totally mineral substance;</li> <li>It is environmental safe.</li> </ol> |
| For your choose:     | <ol> <li>Any color painted, frost, electro plate ,pattern laser carver for the finish;</li> <li>Special package like shrink wrap, color gift box, white gift box etc:</li> <li>Different size and shapes meet your needs.</li> </ol>             |

## What are the functions of gold candle holder?

- 1)Special design and accurate quality control make sure every piece offered is as perfect as possible.
- 2)Logo customized, pattern, size and color etc. could be done according to your drawings. Decal, Carving, electro plating, sand blasting, paint spraying, etc.
- 3)Packaging: PVC box, Windows box, color box, shrinkage wrap are available to make sure it be can sold directly. Standard export packing assure safety shipment.