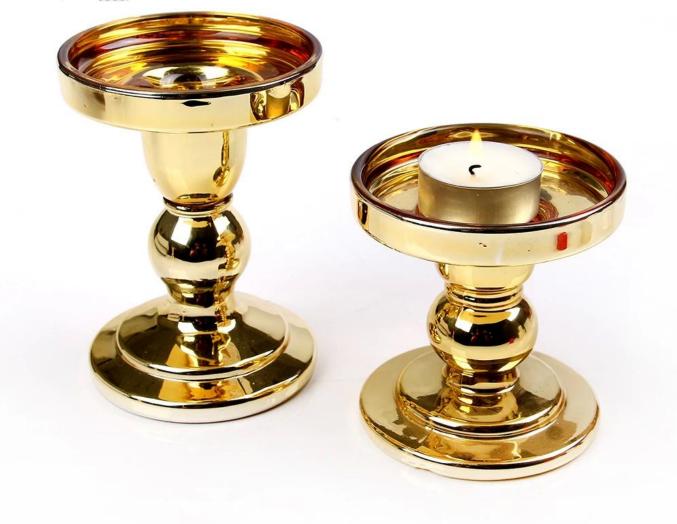

# China gold candlestick holders wholesale gold candle holder supplier and manufacturer

gold candle holder products show:

| Product capacity:    | Size: T:9cm B6.4cm H:9cm                                                                                                                                                                                                                         |
|----------------------|--------------------------------------------------------------------------------------------------------------------------------------------------------------------------------------------------------------------------------------------------|
| Samples No.:         | RXCH18011201                                                                                                                                                                                                                                     |
| Payment<br>terms:    | Usually pay by T/T,Western Union,L/C or others according to your requirement.                                                                                                                                                                    |
| Transportation:      | By sea, by air, by express and your shipping agent is acceptable.                                                                                                                                                                                |
| Product<br>features: | <ol> <li>Food safe grade glass body. It doesn't contain BPA, lead, cadmium or any other harmful things to human body;</li> <li>The material is recyclable because it is totally mineral substance;</li> <li>It is environmental safe.</li> </ol> |
| For your choose:     | <ol> <li>Any color painted, frost, electro plate ,pattern laser carver for the finish;</li> <li>Special package like shrink wrap, color gift box, white gift box etc:</li> <li>Different size and shapes meet your needs.</li> </ol>             |