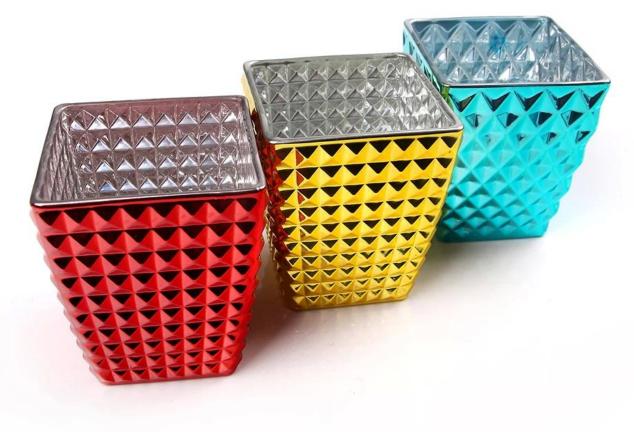

# China gold candlestick holders wholesale gold candle holder supplier and manufacturer

gold candle holder products show:

# What are the specifications of gold candle holder?

| Name:         | gold candle holder                                                                                                                                                                |
|---------------|-----------------------------------------------------------------------------------------------------------------------------------------------------------------------------------|
| Samples time: | <ol> <li>5~10 days if at exit shaped and size of glass.</li> <li>15~20 days if need new shape or size of glass.</li> </ol>                                                        |
| Packing:      | <ol> <li>Normal packing,</li> <li>24 or 36pcs into export carton,</li> <li>Carton with cardboard divider;</li> <li>Paper tray pallet packing;</li> <li>Customized box.</li> </ol> |

| Product capacity:    | Size: T:9cm B6.4cm H:9cm                                                                                                                                                                                                                         |
|----------------------|--------------------------------------------------------------------------------------------------------------------------------------------------------------------------------------------------------------------------------------------------|
| Samples No.:         | RXCH18011201                                                                                                                                                                                                                                     |
| Payment<br>terms:    | Usually pay by T/T,Western Union,L/C or others according to your requirement.                                                                                                                                                                    |
| Transportation:      | By sea, by air, by express and your shipping agent is acceptable.                                                                                                                                                                                |
| Product<br>features: | <ol> <li>Food safe grade glass body. It doesn't contain BPA, lead, cadmium or any other harmful things to human body;</li> <li>The material is recyclable because it is totally mineral substance;</li> <li>It is environmental safe.</li> </ol> |
| For your choose:     | <ol> <li>Any color painted, frost, electro plate ,pattern laser carver for the finish;</li> <li>Special package like shrink wrap, color gift box, white gift box etc:</li> <li>Different size and shapes meet your needs.</li> </ol>             |

## What are the functions of gold candle holder?

- 1)Special design and accurate quality control make sure every piece offered is as perfect as possible.
- 2)Logo customized, pattern, size and color etc. could be done according to your drawings. Decal, Carving, electro plating, sand blasting, paint spraying, etc.
- 3)Packaging: PVC box, Windows box, color box, shrinkage wrap are available to make sure it be can sold directly. Standard export packing assure safety shipment.