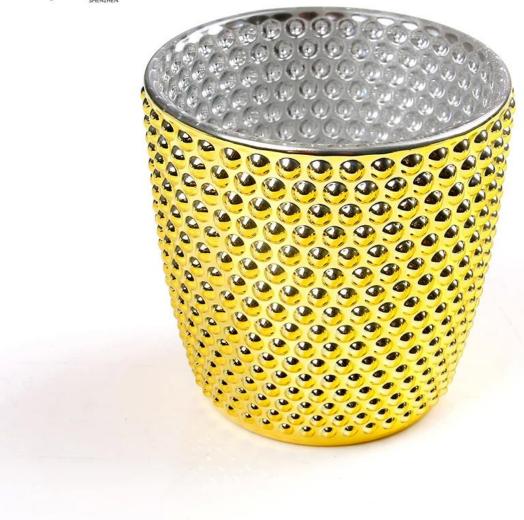

# China gold candlestick holders wholesale gold candle holder supplier and manufacturer

gold candle holder products show:

| Product capacity:    | Size: T:9cm B6.4cm H:9cm                                                                                                                                                                                                                         |
|----------------------|--------------------------------------------------------------------------------------------------------------------------------------------------------------------------------------------------------------------------------------------------|
| Samples No.:         | RXCH18011201                                                                                                                                                                                                                                     |
| Payment<br>terms:    | Usually pay by T/T,Western Union,L/C or others according to your requirement.                                                                                                                                                                    |
| Transportation:      | By sea, by air, by express and your shipping agent is acceptable.                                                                                                                                                                                |
| Product<br>features: | <ol> <li>Food safe grade glass body. It doesn't contain BPA, lead, cadmium or any other harmful things to human body;</li> <li>The material is recyclable because it is totally mineral substance;</li> <li>It is environmental safe.</li> </ol> |
| For your choose:     | <ol> <li>Any color painted, frost, electro plate ,pattern laser carver for the finish;</li> <li>Special package like shrink wrap, color gift box, white gift box etc:</li> <li>Different size and shapes meet your needs.</li> </ol>             |