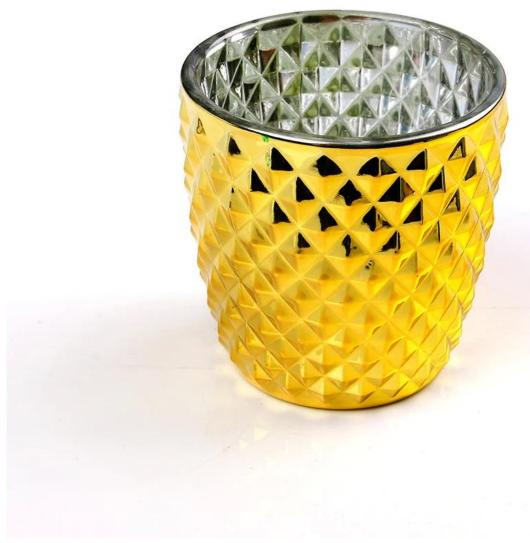

# China gold candlestick holders wholesale gold candle holder supplier and manufacturer

gold candle holder products show:

| Product capacity:    | Size: T:9cm B6.4cm H:9cm                                                                                                                                                                                                                         |
|----------------------|--------------------------------------------------------------------------------------------------------------------------------------------------------------------------------------------------------------------------------------------------|
| Samples No.:         | RXCH18011201                                                                                                                                                                                                                                     |
| Payment<br>terms:    | Usually pay by T/T,Western Union,L/C or others according to your requirement.                                                                                                                                                                    |
| Transportation:      | By sea, by air, by express and your shipping agent is acceptable.                                                                                                                                                                                |
| Product<br>features: | <ol> <li>Food safe grade glass body. It doesn't contain BPA, lead, cadmium or any other harmful things to human body;</li> <li>The material is recyclable because it is totally mineral substance;</li> <li>It is environmental safe.</li> </ol> |
| For your choose:     | <ol> <li>Any color painted, frost, electro plate ,pattern laser carver for the finish;</li> <li>Special package like shrink wrap, color gift box, white gift box etc:</li> <li>Different size and shapes meet your needs.</li> </ol>             |