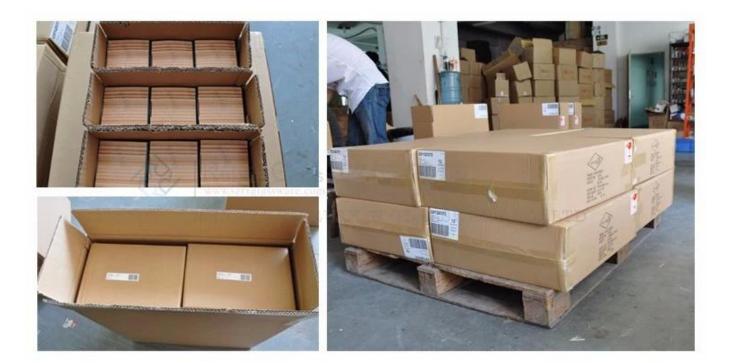

T:7.2cm B:8cm H:22cm C:608ml,T:7.5cm B:8.7cm H:26.3cm C:650ml

T:8cm B:8cm H:24cm C:660ml,

Item No: RXWG-168293

| Material:            | Glass                                                                                                                                                             |
|----------------------|-------------------------------------------------------------------------------------------------------------------------------------------------------------------|
| Process:             | Handmade                                                                                                                                                          |
| Could Pass:          | SGS,FDA,BV and LFGB test                                                                                                                                          |
| Samples time:        | 1. 5~10 days if at exit shaped and size of glass.                                                                                                                 |
|                      | 2. 15~20 days if need new shape or size of glass.                                                                                                                 |
| Packing:             | 1. Normal packing,                                                                                                                                                |
|                      | 24 or 36pcs into export carton,                                                                                                                                   |
|                      | Carton with cardboard divider;                                                                                                                                    |
|                      | 2. Paper tray pallet packing;                                                                                                                                     |
|                      | 3. Customized box.                                                                                                                                                |
| Product              | 500,000~1,000,000 pcs per Month                                                                                                                                   |
| capacity:            |                                                                                                                                                                   |
| Delivery time:       | About 30-45days,but if you have a urgent need for the products, we can put                                                                                        |
|                      | your order into priority.                                                                                                                                         |
| Payment<br>terms:    | Usually pay by T/T,Western Union,L/C or others according to your requirement.                                                                                     |
| Transportation       | By sea, by air, by express and your shipping agent is acceptable.                                                                                                 |
| Product<br>features: | <ol> <li>Food safe grade glass body. It doesn't contain BPA, lead, cadmium or any<br/>other harmful things to human body;</li> <li>It is freezer safe;</li> </ol> |
|                      | <ol> <li>The material is recyclable because it is totally mineral substance;</li> <li>It is environmental safe.</li> </ol>                                        |
| For your<br>choose:  | 1. Any logo printing on the glass body.                                                                                                                           |
|                      | 2. Any color painted, frost, electro plate ,pattern laser carver for the finish;                                                                                  |
|                      | 3. Special package like shrink wrap, color gift box, white gift box etc:                                                                                          |
|                      | 4. Open new mould for new glass and some accessories such as wood, plastic                                                                                        |
|                      | or metal as you like;                                                                                                                                             |
|                      | 5. Different size and shapes meet your needs.                                                                                                                     |

# **Product packing**

A.White paper

F. Three layer Corrugated paper master carton

K. Color Box

B.Corrugated paper

G.Five layer Corrugated paper master carton

L.Paper Sleeve

C.Bubble paper

H.Seven layer Corrugated paper master carton

M. Pvc Box

D. EPE

I. Styrofoam

N.Gift Box

E. EVA

J. White Box

R. Wooden Pallet