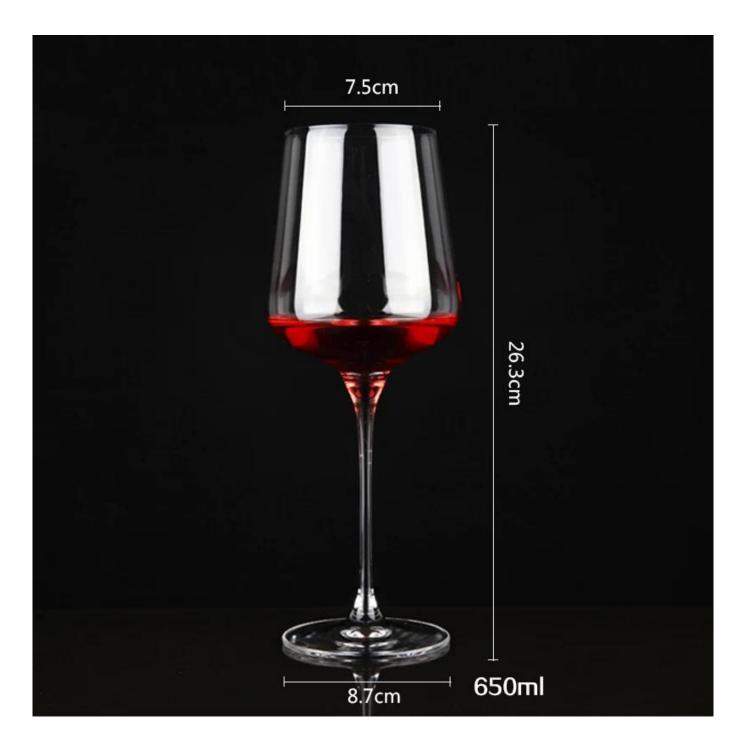

T:7.2cm B:8cm H:22cm C:608ml,T:7.5cm B:8.7cm H:26.3cm C:650ml

T:8cm B:8cm H:24cm C:660ml,

Item No: RXWG-168293

| Material:            | Glass                                                                                                                                                             |
|----------------------|-------------------------------------------------------------------------------------------------------------------------------------------------------------------|
| Process:             | Handmade                                                                                                                                                          |
| Could Pass:          | SGS,FDA,BV and LFGB test                                                                                                                                          |
| Samples time:        | 1. 5~10 days if at exit shaped and size of glass.                                                                                                                 |
|                      | 2. 15~20 days if need new shape or size of glass.                                                                                                                 |
| Packing:             | 1. Normal packing,                                                                                                                                                |
|                      | 24 or 36pcs into export carton,                                                                                                                                   |
|                      | Carton with cardboard divider;                                                                                                                                    |
|                      | 2. Paper tray pallet packing;                                                                                                                                     |
|                      | 3. Customized box.                                                                                                                                                |
| Product              | 500,000~1,000,000 pcs per Month                                                                                                                                   |
| capacity:            |                                                                                                                                                                   |
| Delivery time:       | About 30-45days,but if you have a urgent need for the products, we can put                                                                                        |
|                      | your order into priority.                                                                                                                                         |
| Payment<br>terms:    | Usually pay by T/T,Western Union,L/C or others according to your requirement.                                                                                     |
| Transportation       | By sea, by air, by express and your shipping agent is acceptable.                                                                                                 |
| Product<br>features: | <ol> <li>Food safe grade glass body. It doesn't contain BPA, lead, cadmium or any<br/>other harmful things to human body;</li> <li>It is freezer safe;</li> </ol> |
|                      | <ol> <li>The material is recyclable because it is totally mineral substance;</li> <li>It is environmental safe.</li> </ol>                                        |
| For your<br>choose:  | 1. Any logo printing on the glass body.                                                                                                                           |
|                      | 2. Any color painted, frost, electro plate ,pattern laser carver for the finish;                                                                                  |
|                      | 3. Special package like shrink wrap, color gift box, white gift box etc:                                                                                          |
|                      | 4. Open new mould for new glass and some accessories such as wood, plastic                                                                                        |
|                      | or metal as you like;                                                                                                                                             |
|                      | 5. Different size and shapes meet your needs.                                                                                                                     |