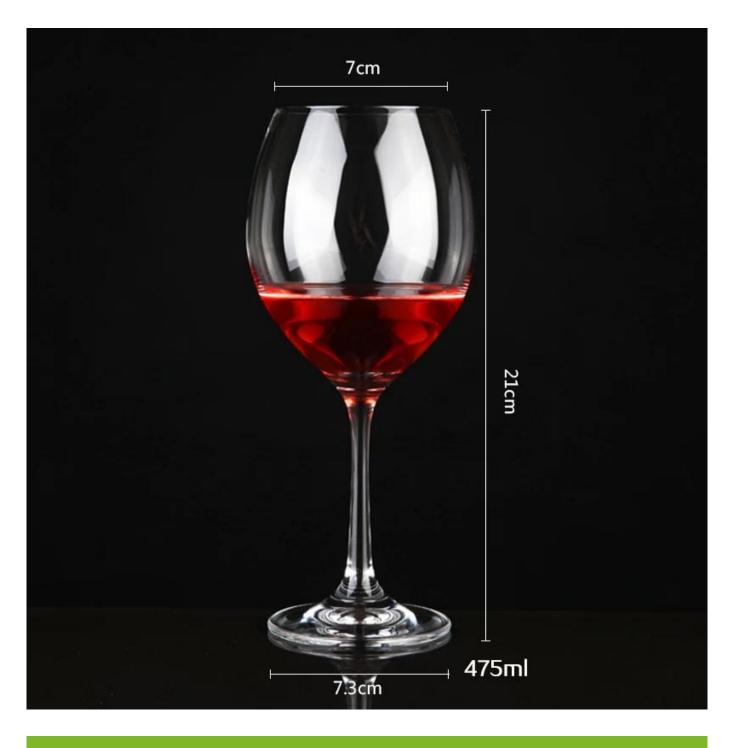

# What are the specifications of wine glass tumbler?

Material: Glass

Category: Wine Glass Tumbler

Size: T:5cm B:7cm H:23.5cm C:400ml,T:6.5cm B:8cm H:24.8cm C:450ml

T:7cm B:7.3cm H:21cm C:475ml,T:6.3cm B:8cm H:24.5cm C:510ml