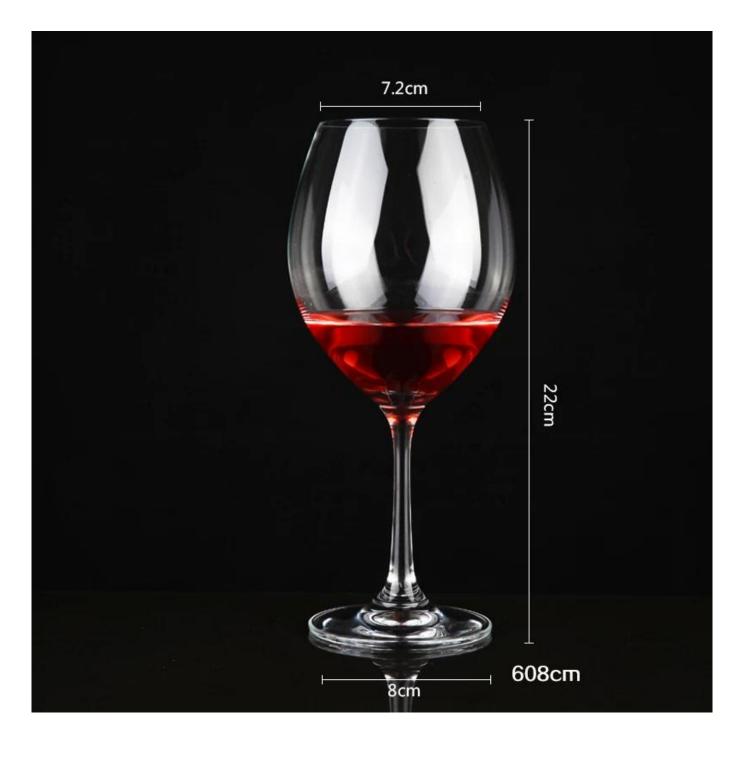

T:7.2cm B:8cm H:22cm C:608ml,T:7.5cm B:8.7cm H:26.3cm C:650ml

T:8cm B:8cm H:24cm C:660ml,

Item No: RXWG-168293

| Material:            | Glass                                                                                                                                                             |
|----------------------|-------------------------------------------------------------------------------------------------------------------------------------------------------------------|
| Process:             | Handmade                                                                                                                                                          |
| Could Pass:          | SGS,FDA,BV and LFGB test                                                                                                                                          |
| Samples time:        | 1. 5~10 days if at exit shaped and size of glass.                                                                                                                 |
|                      | 2. 15~20 days if need new shape or size of glass.                                                                                                                 |
| Packing:             | 1. Normal packing,                                                                                                                                                |
|                      | 24 or 36pcs into export carton,                                                                                                                                   |
|                      | Carton with cardboard divider;                                                                                                                                    |
|                      | 2. Paper tray pallet packing;                                                                                                                                     |
|                      | 3. Customized box.                                                                                                                                                |
| Product              | 500,000~1,000,000 pcs per Month                                                                                                                                   |
| capacity:            |                                                                                                                                                                   |
| Delivery time:       | About 30-45days,but if you have a urgent need for the products, we can put                                                                                        |
|                      | your order into priority.                                                                                                                                         |
| Payment<br>terms:    | Usually pay by T/T,Western Union,L/C or others according to your requirement.                                                                                     |
| Transportation       | By sea, by air, by express and your shipping agent is acceptable.                                                                                                 |
| Product<br>features: | <ol> <li>Food safe grade glass body. It doesn't contain BPA, lead, cadmium or any<br/>other harmful things to human body;</li> <li>It is freezer safe;</li> </ol> |
|                      | <ol> <li>The material is recyclable because it is totally mineral substance;</li> <li>It is environmental safe.</li> </ol>                                        |
| For your<br>choose:  | 1. Any logo printing on the glass body.                                                                                                                           |
|                      | 2. Any color painted, frost, electro plate ,pattern laser carver for the finish;                                                                                  |
|                      | 3. Special package like shrink wrap, color gift box, white gift box etc:                                                                                          |
|                      | 4. Open new mould for new glass and some accessories such as wood, plastic                                                                                        |
|                      | or metal as you like;                                                                                                                                             |
|                      | 5. Different size and shapes meet your needs.                                                                                                                     |