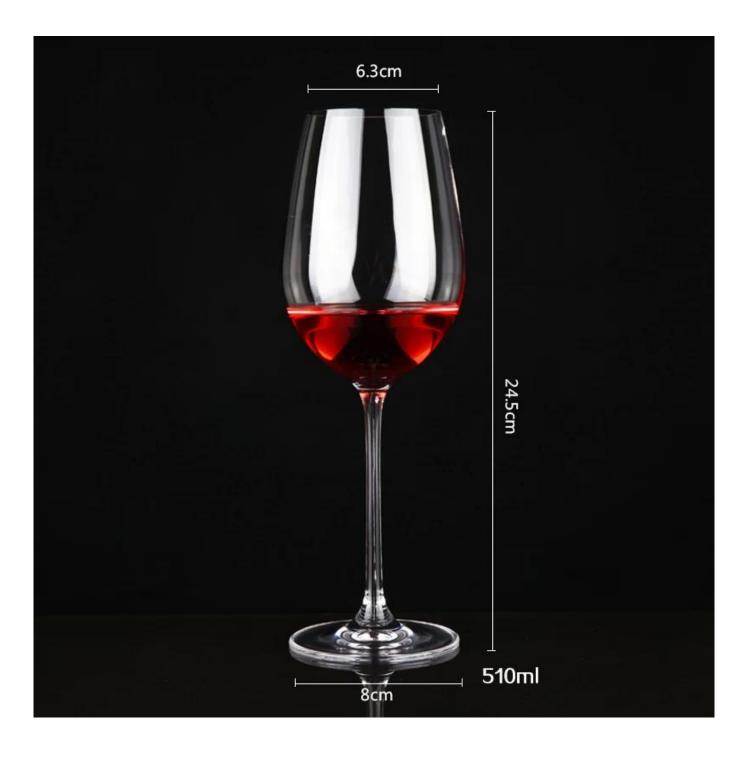

# What are the specifications of wine glass tumbler?

Material: Glass

Category: Wine Glass Tumbler

Size: T:5cm B:7cm H:23.5cm C:400ml,T:6.5cm B:8cm H:24.8cm C:450ml

T:7cm B:7.3cm H:21cm C:475ml,T:6.3cm B:8cm H:24.5cm C:510ml