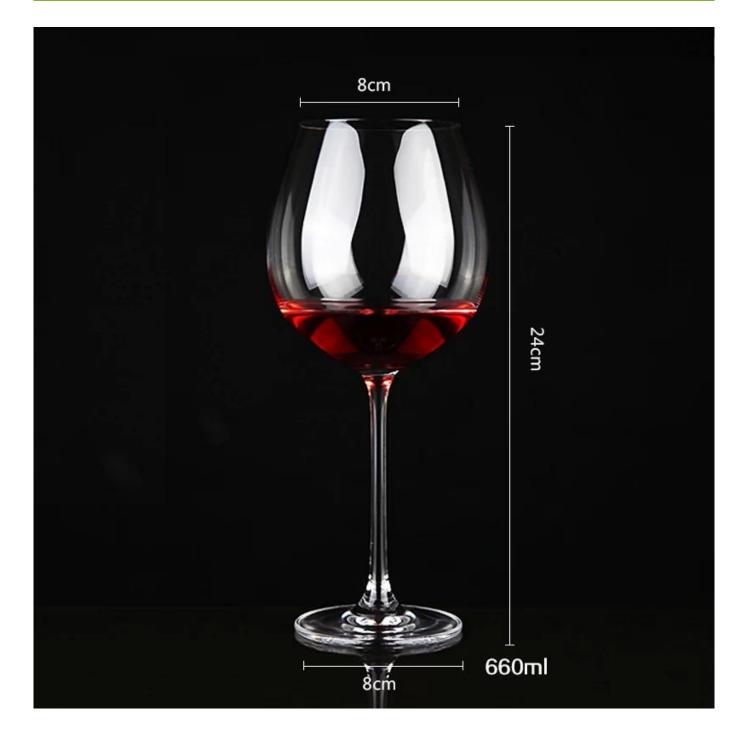

T:7.2cm B:8cm H:22cm C:608ml,T:7.5cm B:8.7cm H:26.3cm C:650ml

T:8cm B:8cm H:24cm C:660ml,

Item No: RXWG-168293

| Material:            | Glass                                                                                                                                                             |
|----------------------|-------------------------------------------------------------------------------------------------------------------------------------------------------------------|
| Process:             | Handmade                                                                                                                                                          |
| Could Pass:          | SGS,FDA,BV and LFGB test                                                                                                                                          |
| Samples time:        | 1. 5~10 days if at exit shaped and size of glass.                                                                                                                 |
|                      | 2. 15~20 days if need new shape or size of glass.                                                                                                                 |
| Packing:             | 1. Normal packing,                                                                                                                                                |
|                      | 24 or 36pcs into export carton,                                                                                                                                   |
|                      | Carton with cardboard divider;                                                                                                                                    |
|                      | 2. Paper tray pallet packing;                                                                                                                                     |
|                      | 3. Customized box.                                                                                                                                                |
| Product              | 500,000~1,000,000 pcs per Month                                                                                                                                   |
| capacity:            |                                                                                                                                                                   |
| Delivery time:       | About 30-45days,but if you have a urgent need for the products, we can put                                                                                        |
|                      | your order into priority.                                                                                                                                         |
| Payment<br>terms:    | Usually pay by T/T,Western Union,L/C or others according to your requirement.                                                                                     |
| Transportation       | By sea, by air, by express and your shipping agent is acceptable.                                                                                                 |
| Product<br>features: | <ol> <li>Food safe grade glass body. It doesn't contain BPA, lead, cadmium or any<br/>other harmful things to human body;</li> <li>It is freezer safe;</li> </ol> |
|                      | <ol> <li>The material is recyclable because it is totally mineral substance;</li> <li>It is environmental safe.</li> </ol>                                        |
| For your<br>choose:  | 1. Any logo printing on the glass body.                                                                                                                           |
|                      | 2. Any color painted, frost, electro plate ,pattern laser carver for the finish;                                                                                  |
|                      | 3. Special package like shrink wrap, color gift box, white gift box etc:                                                                                          |
|                      | 4. Open new mould for new glass and some accessories such as wood, plastic                                                                                        |
|                      | or metal as you like;                                                                                                                                             |
|                      | 5. Different size and shapes meet your needs.                                                                                                                     |