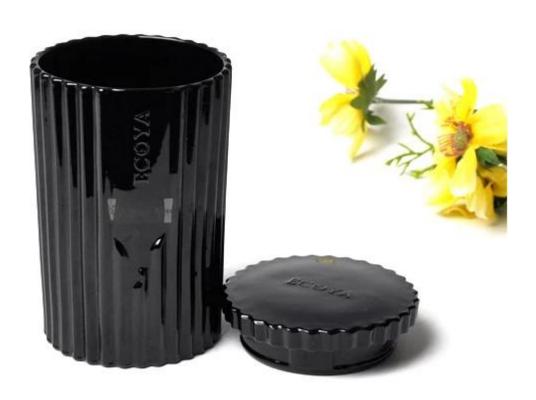

### What are the specifications of candle holders?

Round Bottom 8oz Tinted Glass Candle Holders

candle holders photos:

What are the candle holders applications?

- Hotels
- Party
- Wedding breakfast
- Love confession
- Birthday
- Start business
- Celebrating
- Home