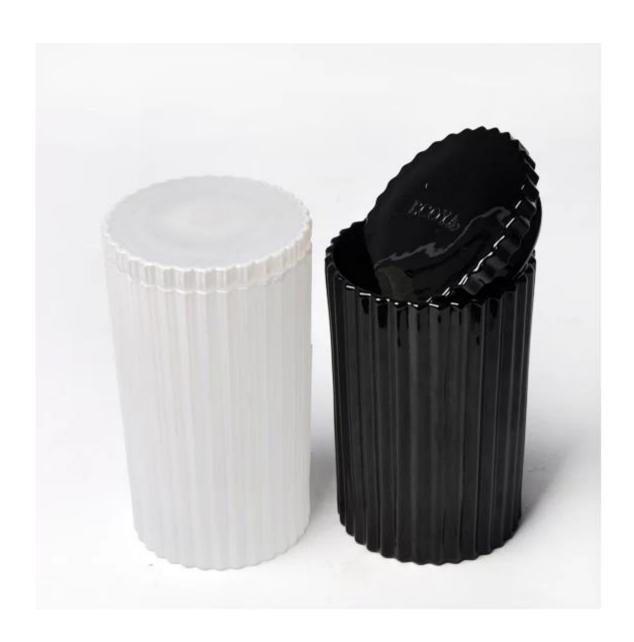

### What are the specifications of candle holders?

Round Bottom 8oz Tinted Glass Candle Holders

candle holders photos:

What are the candle holders applications?

- Hotels
- Party
- Wedding breakfast
- Love confession
- Birthday
- Start business
- Celebrating
- Home