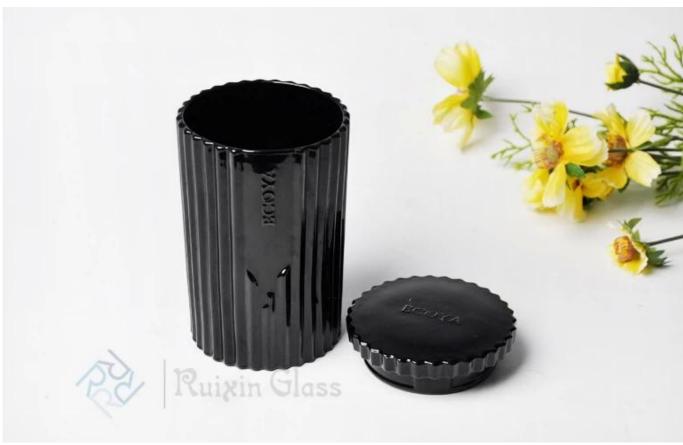

### What are the specifications of candle holders?

Round Bottom 8oz Tinted Glass Candle Holders

candle holders photos:

What are the candle holders applications?

- Hotels
- Party
- Wedding breakfast
- Love confession
- Birthday
- Start business
- Celebrating
- Home