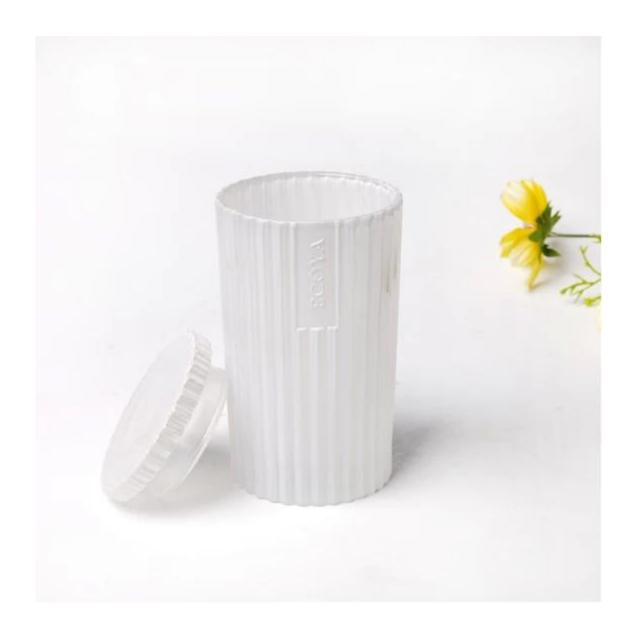

### What are the specifications of candle holders?

Round Bottom 8oz Tinted Glass Candle Holders

candle holders photos:

What are the candle holders applications?

- Hotels
- Party
- Wedding breakfast
- Love confession
- Birthday
- Start business
- Celebrating
- Home