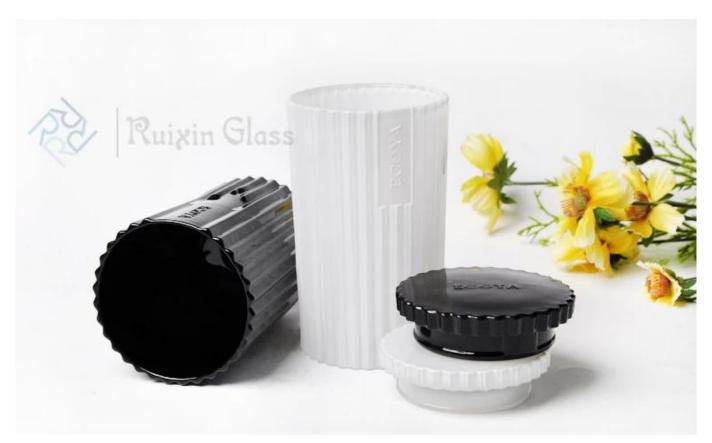

### What are the specifications of candle holders?

Round Bottom 8oz Tinted Glass Candle Holders

candle holders photos:

What are the candle holders applications?

- Hotels
- Party
- Wedding breakfast
- Love confession
- Birthday
- Start business
- Celebrating
- Home