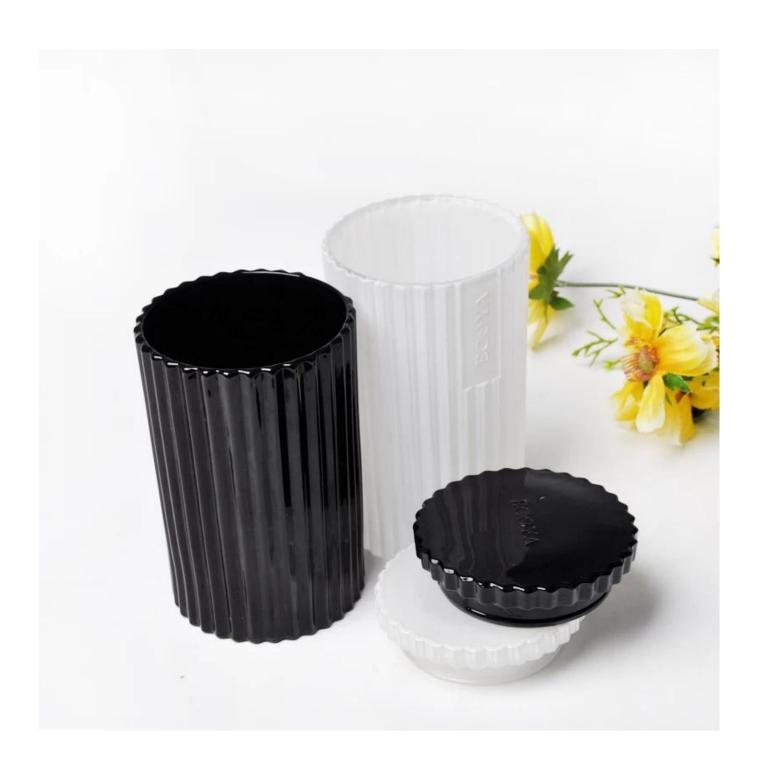

### What are the specifications of candle holders?

Round Bottom 8oz Tinted Glass Candle Holders

candle holders photos:

What are the candle holders applications?

- Hotels
- Party
- Wedding breakfast
- Love confession
- Birthday
- Start business
- Celebrating
- Home