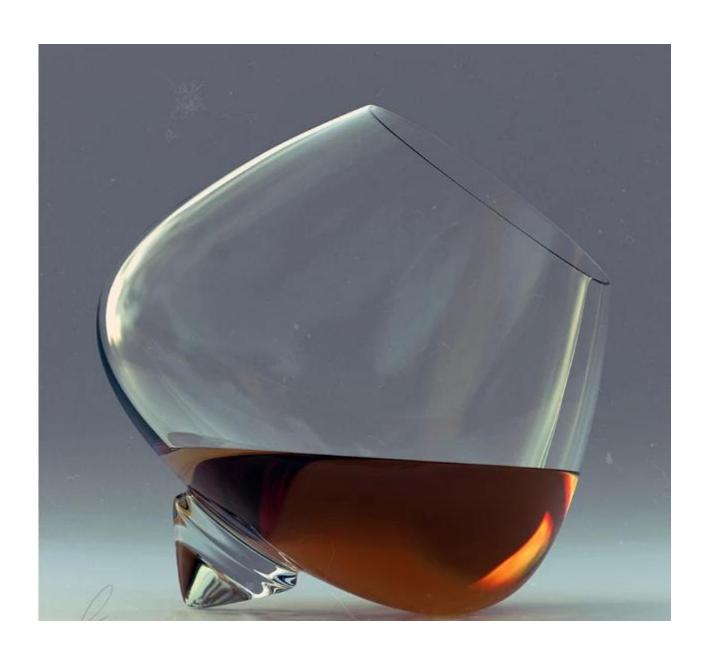

# What are the functions of stemless brandy glasses?

- 1. Machine blasted /pressed, elegant pattern, widely use in restaurant/hotel/home/party etc.
- 2. Special design and accurate quality control make sure every piece offered is as perfect as possible.
- 3.Logo customized, pattern, size and color etc. could be done according to your drawings. Decal, Carving, electro plating, sand blasting, paint spraying, etc.
- 4.Packaging: PVC box, Windows box, color box, shrinkage wrap are available to make sure it be can

# What are the specifications of stemless brandy glasses?

Material: Glass

Category: Stemless Brandy Glasses

Size: OD:5.8cm MAXD:9cm H:9.4cm C:340ml

| Item No:    | RXPW1695                 |
|-------------|--------------------------|
| Material:   | Glass                    |
| Process:    | Handmade                 |
| Could Pass: | SGS,FDA,BV and LFGB test |

# **Stemless brandy glasses photos**