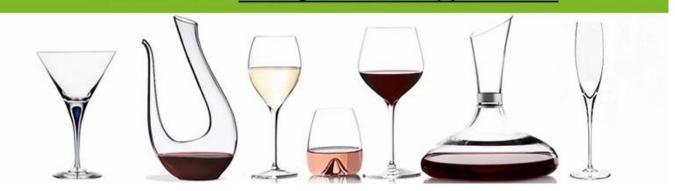

# In our new website Send Inquiry get a free sample

New website: www.glassware-suppliers.com



# What are the functions of stemless brandy glasses?

- 1. Machine blasted /pressed, elegant pattern, widely use in restaurant/hotel/home/party etc.
- 2. Special design and accurate quality control make sure every piece offered is as perfect as possible.
- 3.Logo customized, pattern, size and color etc. could be done according to your drawings. Decal, Carving, electro plating, sand blasting, paint spraying, etc.
- 4.Packaging: PVC box, Windows box, color box, shrinkage wrap are available to make sure it be can

sold directly. Standard export packing assure safety shipment.

- 5. Timely delivery, 12000 square meter self-own warehouse holding large stock to enable our supply.
- 6.Eco-Friendly, pass FDA, CA65, LFGB standard test.

# What are the specifications of stemless brandy glasses?

M