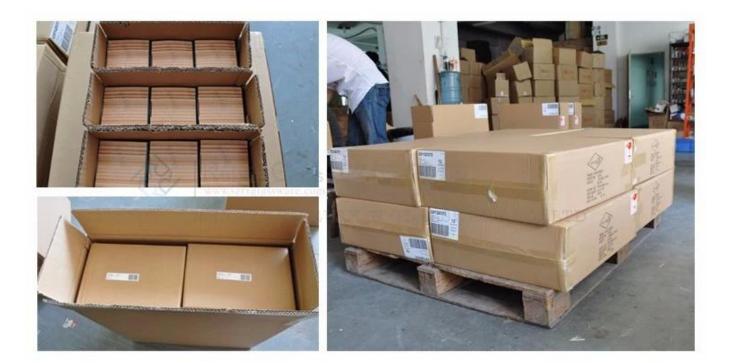

| Item No:  | RXGTS-168302 |
|-----------|--------------|
| Material: | Glass        |

| Process:             | Handmade                                                                         |
|----------------------|----------------------------------------------------------------------------------|
| Could Pass:          | SGS,FDA,BV and LFGB test                                                         |
| Samples time:        | 1. 5~10 days if at exit shaped and size of glass.                                |
|                      | 2. 15~20 days if need new shape or size of glass.                                |
| Packing:             | 1. Normal packing,                                                               |
|                      | 24 or 36pcs into export carton,                                                  |
|                      | Carton with cardboard divider;                                                   |
|                      | 2. Paper tray pallet packing;                                                    |
|                      | 3. Customized box.                                                               |
| Product              | 500,000~1,000,000 pcs per Month                                                  |
| capacity:            |                                                                                  |
| Delivery time:       | About 30-45days,but if you have a urgent need for the products, we can put       |
|                      | your order into priority.                                                        |
| Payment              | Usually pay by T/T,Western Union,L/C or others according to your requirement.    |
| terms:               |                                                                                  |
| Transportation       | By sea, by air, by express and your shipping agent is acceptable.                |
| Product<br>features: | 1. Food safe grade glass body. It doesn't contain BPA, lead, cadmium or any      |
|                      | other harmful things to human body;                                              |
|                      | 2. It is freezer safe;                                                           |
|                      | 3. The material is recyclable because it is totally mineral substance;           |
|                      | 4. It is environmental safe.                                                     |
| For your<br>choose:  | 1. Any logo printing on the glass body.                                          |
|                      | 2. Any color painted, frost, electro plate ,pattern laser carver for the finish; |
|                      | 3. Special package like shrink wrap, color gift box, white gift box etc:         |
|                      | 4. Open new mould for new glass and some accessories such as wood, plastic       |
|                      | or metal as you like;                                                            |
|                      | 5. Different size and shapes meet your needs.                                    |

# **Product packing**

A.White paper

F. Three layer Corrugated paper master carton

K. Color Box

B.Corrugated paper

G.Five layer Corrugated paper master carton

L.Paper Sleeve

C.Bubble paper