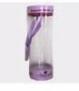

# What are the functions of glass tumbler set?

1.Machine blasted /pressed, elegant pattern, widely use in restaurant/hotel/home/party etc.

2.Special design and accurate quality control make sure every piece offered is as perfect as possible.

# What are the specifications of glass tumbler set?

Material: Glass

Category: Glass Tumbler Set

Size: T:7.9cm H:14.4cm C:490ml, T:9cm H:10.3cm C:4600ml

T:7.3cm H:13.2cm C:350ml ,T:8.4cm H:9.5cm C:360ml

T:7.9cm H:9cm C:250ml, T:5cm H:5.7cm C:70ml