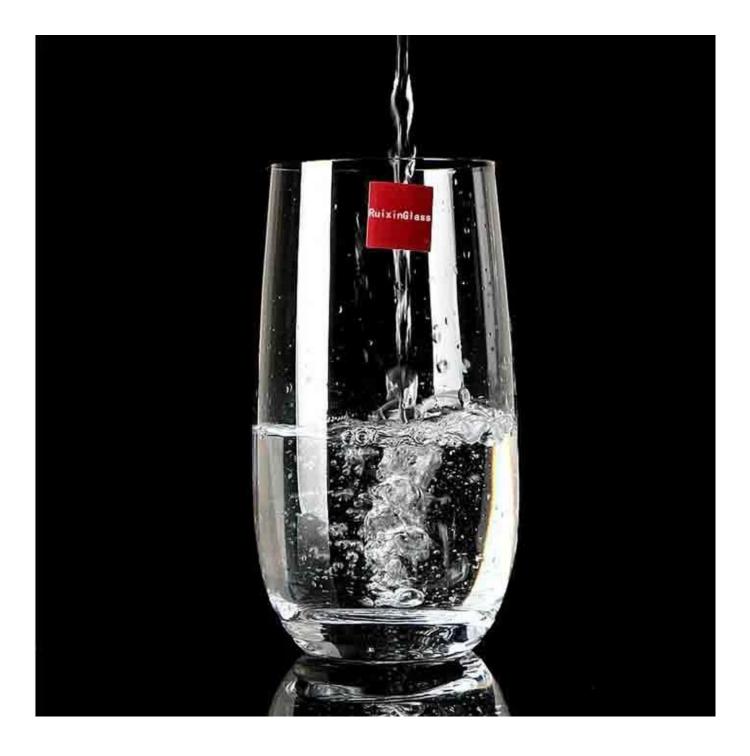

# What are the functions of glass tumbler set?

1.Machine blasted /pressed, elegant pattern, widely use in restaurant/hotel/home/party etc.

2.Special design and accurate quality control make sure every piece offered is as perfect as possible.

# What are the specifications of glass tumbler set?

Material: Glass

Category: Glass Tumbler Set

Size: T:7.9cm H:14.4cm C:490ml, T:9cm H:10.3cm C:4600ml

T:7.3cm H:13.2cm C:350ml ,T:8.4cm H:9.5cm C:360ml

T:7.9cm H:9cm C:250ml, T:5cm H:5.7cm C:70ml