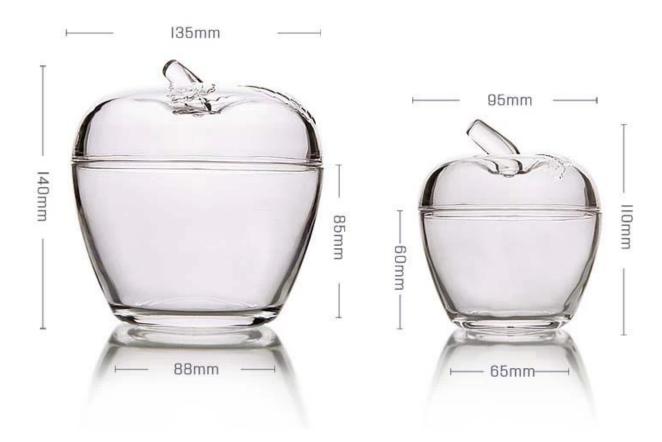

# What are the specifications of glass storage jar?

| Size:                | Size:T:13.8cm B:8.8cm H:14cm                                                                                                                                                                                                                                                                                                                                                              |
|----------------------|-------------------------------------------------------------------------------------------------------------------------------------------------------------------------------------------------------------------------------------------------------------------------------------------------------------------------------------------------------------------------------------------|
| Item No.:            | Item NO.:RXGJ-170203                                                                                                                                                                                                                                                                                                                                                                      |
| Material:            | Glass storage jar                                                                                                                                                                                                                                                                                                                                                                         |
| Process:             | Making machine                                                                                                                                                                                                                                                                                                                                                                            |
| Samples time:        | <ol> <li>5~10 days if at exit shaped and size of glass.</li> <li>15~20 days if need new shape or size of glass.</li> </ol>                                                                                                                                                                                                                                                                |
| Packing:             | <ol> <li>Normal packing,</li> <li>24 or 36pcs into export carton,</li> <li>Carton with cardboard divider;</li> <li>Paper tray pallet packing;</li> <li>Customized box.</li> </ol>                                                                                                                                                                                                         |
| Product capacity:    | 500,000~1,000,000 pcs per Month                                                                                                                                                                                                                                                                                                                                                           |
| Delivery time:       | About 30-45days, but if you have a urgent need for the products, we can put your order into priority.                                                                                                                                                                                                                                                                                     |
| Payment<br>terms:    | Usually pay by T/T,Western Union,L/C or others according to your requirement.                                                                                                                                                                                                                                                                                                             |
| Transportation       | : By sea, by air, by express and your shipping agent is acceptable.                                                                                                                                                                                                                                                                                                                       |
| Product<br>features: | <ol> <li>Food safe grade glass body. It doesn't contain BPA, lead, cadmium or any other harmful things to human body;</li> <li>It is freezer safe;</li> <li>The material is recyclable because it is totally mineral substance;</li> <li>It is environmental safe.</li> </ol>                                                                                                             |
| For your<br>choose:  | <ol> <li>Any logo printing on the glass body.</li> <li>Any color painted, frost, electro plate ,pattern laser carver for the finish;</li> <li>Special package like shrink wrap, color gift box, white gift box etc:</li> <li>Open new mould for new glass and some accessories such as wood, plastic or metal as you like;</li> <li>Different size and shapes meet your needs.</li> </ol> |

### **Glass storage jar photos:**

Who are we?

Shenzhen Ruixin glassware company are a very professional glassware company, and have been in this field over 15 years.

We have our head office in Shenzhen ,and have three factory ,one is located in Shenzhen too, another two factory are in Shanxi, which are the biggest hand painting factory in China too.