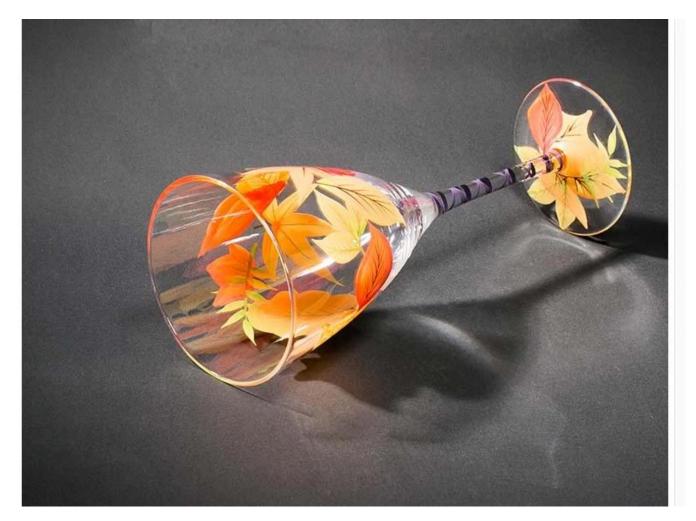

# Hand painted wine glass photos:

What are the hand painted wine glass applications?

- Hotels
- Party
- Wedding breakfast

- Love confession
- Birthday
- Start business
- Celebrating
- Home