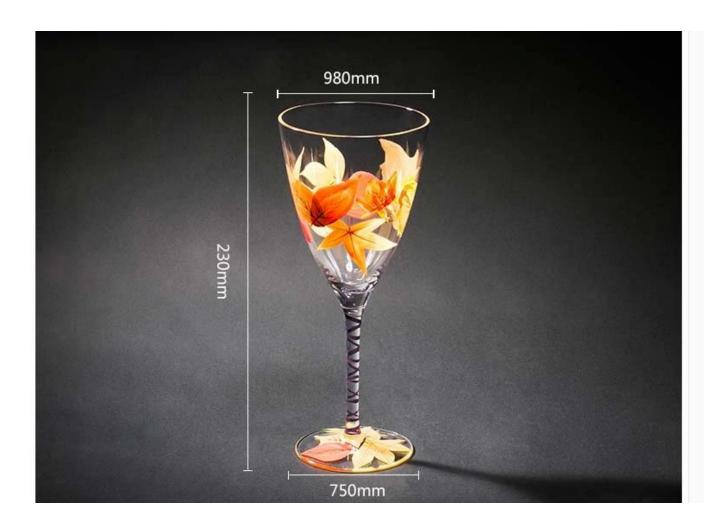

#### What are the specifications of hand painted wine glass?

| Item No.:                                                                         |                                                                                                                                                                                                                                            |  |
|-----------------------------------------------------------------------------------|--------------------------------------------------------------------------------------------------------------------------------------------------------------------------------------------------------------------------------------------|--|
| Size:                                                                             | T:9.8cm B:7.5cm H:23cm                                                                                                                                                                                                                     |  |
| Material:                                                                         | Hand painted wine glass                                                                                                                                                                                                                    |  |
| Process:                                                                          | Handmade                                                                                                                                                                                                                                   |  |
| Samples time:                                                                     | <ol> <li>5~10 days if at exit shaped and size of glass.</li> <li>15~20 days if need new shape or size of glass.</li> </ol>                                                                                                                 |  |
| Packing:                                                                          | <ol> <li>Normal packing,</li> <li>or 36pcs into export carton,</li> <li>Carton with cardboard divider;</li> <li>Paper tray pallet packing;</li> <li>Customized box.</li> </ol>                                                             |  |
| Product capacity:                                                                 | 500,000~1,000,000 pcs per Month                                                                                                                                                                                                            |  |
| Delivery time:                                                                    | About 30-45days, but if you have a urgent need for the products, we can put your order into priority.                                                                                                                                      |  |
| Payment<br>terms:                                                                 | Usually pay by T/T,Western Union,L/C or others according to your requirement.                                                                                                                                                              |  |
| Transportation: By sea, by air, by express and your shipping agent is acceptable. |                                                                                                                                                                                                                                            |  |
| Product<br>features:                                                              | <ol> <li>Food safe grade glass body. It doesn't contain BPA, lead, cadmium or any other harmful things to human body;</li> <li>It is freezer safe;</li> <li>The material is recyclable because it is totally mineral substance;</li> </ol> |  |
| ieatures.                                                                         | 4. It is environmental safe.                                                                                                                                                                                                               |  |