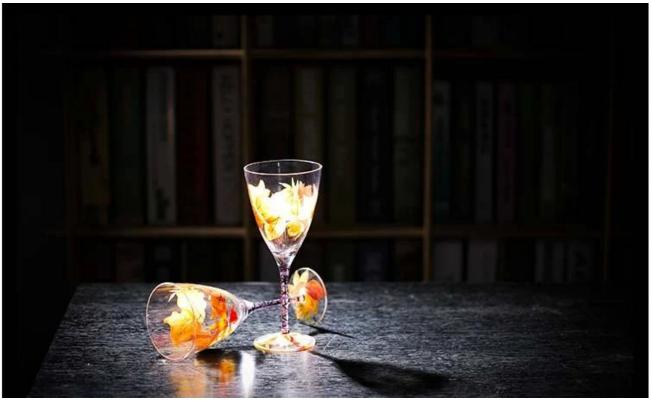

# Hand painted wine glass photos:

What are the hand painted wine glass applications?

- Hotels
- Party
- Wedding breakfast

- Love confession
- Birthday
- Start business
- Celebrating
- Home