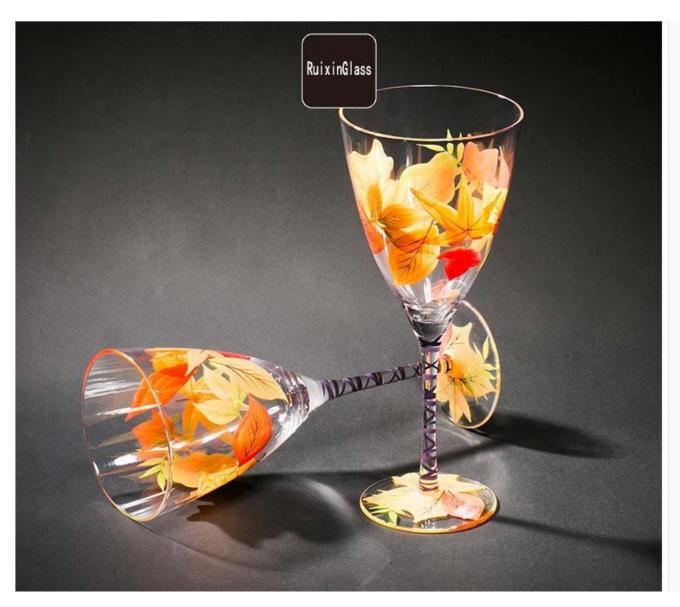

# Hand painted wine glass photos:

What are the hand painted wine glass applications?

- Hotels
- Party
- Wedding breakfast

- Love confession
- Birthday
- Start business
- Celebrating
- Home