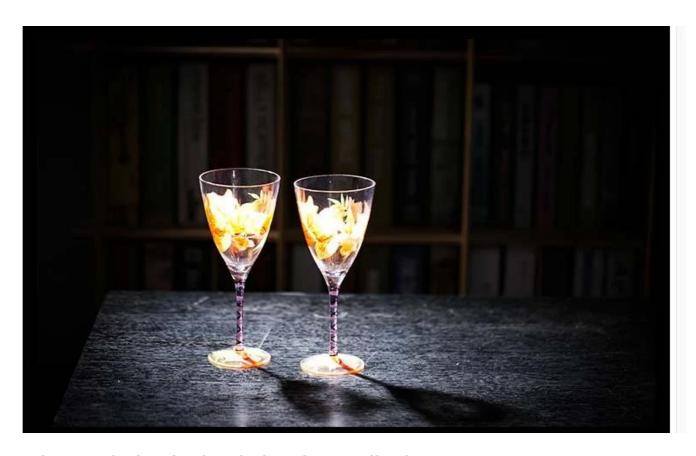

# Hand painted wine glass photos:

What are the hand painted wine glass applications?

- Hotels
- Party
- Wedding breakfast

- Love confession
- Birthday
- Start business
- Celebrating
- Home