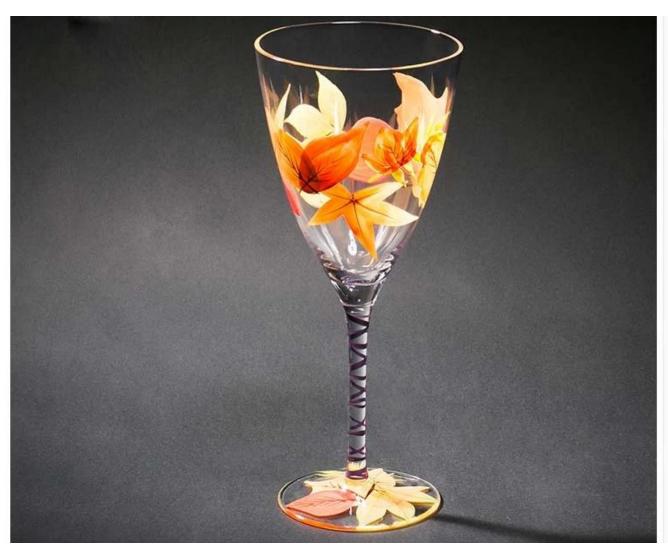

# Hand painted wine glass photos:

What are the hand painted wine glass applications?

- Hotels
- Party
- Wedding breakfast

- Love confession
- Birthday
- Start business
- Celebrating
- Home