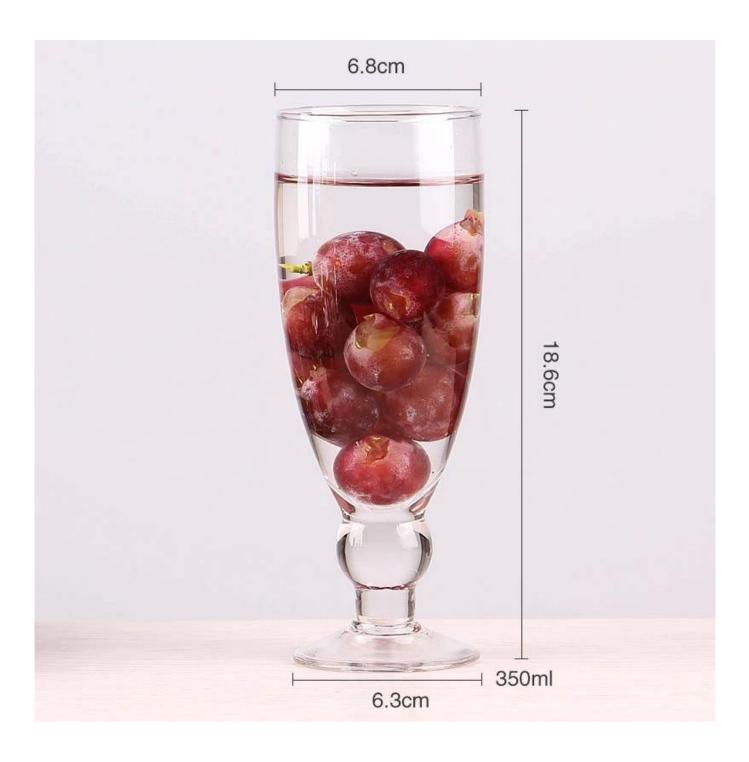

### What are the specifications of glass mug set?

| Item No.:            |                                                                                                                                                                                                                                                                                                                                             |
|----------------------|---------------------------------------------------------------------------------------------------------------------------------------------------------------------------------------------------------------------------------------------------------------------------------------------------------------------------------------------|
| Size:                | T:33cm B:13.5cm H:12.5cm                                                                                                                                                                                                                                                                                                                    |
|                      | T:33cm B:13.5cm H:18.5cm                                                                                                                                                                                                                                                                                                                    |
| Material:            | Glass mug set                                                                                                                                                                                                                                                                                                                               |
| Process:             | Making machine                                                                                                                                                                                                                                                                                                                              |
| Samples time:        | <ol> <li>5~10 days if at exit shaped and size of glass.</li> <li>15~20 days if need new shape or size of glass.</li> </ol>                                                                                                                                                                                                                  |
| Packing:             | <ol> <li>Normal packing,</li> <li>24 or 36pcs into export carton,</li> <li>Carton with cardboard divider;</li> <li>Paper tray pallet packing;</li> <li>Customized box.</li> </ol>                                                                                                                                                           |
| Product<br>capacity: | 500,000~1,000,000 pcs per Month                                                                                                                                                                                                                                                                                                             |
| Delivery time:       | About 30-45days,but if you have a urgent need for the products, we can put your order into priority.                                                                                                                                                                                                                                        |
| Payment<br>terms:    | Usually pay by T/T,Western Union,L/C or others according to your requirement.                                                                                                                                                                                                                                                               |
| Transportation:      | By sea, by air, by express and your shipping agent is acceptable.                                                                                                                                                                                                                                                                           |
| Product<br>features: | <ol> <li>Food safe grade glass body. It doesn't contain BPA, lead, cadmium or any<br/>other harmful things to human body;</li> <li>It is freezer safe;</li> <li>The material is recyclable because it is totally mineral substance;</li> </ol>                                                                                              |
|                      | <ul><li>4. It is environmental safe.</li><li>1. Any logo printing on the glass body.</li></ul>                                                                                                                                                                                                                                              |
| For your<br>choose:  | <ol> <li>Any color painted, frost, electro plate ,pattern laser carver for the finish;</li> <li>Special package like shrink wrap, color gift box, white gift box etc:</li> <li>Open new mould for new glass and some accessories such as wood, plastic or metal as you like;</li> <li>Different size and shapes meet your needs.</li> </ol> |