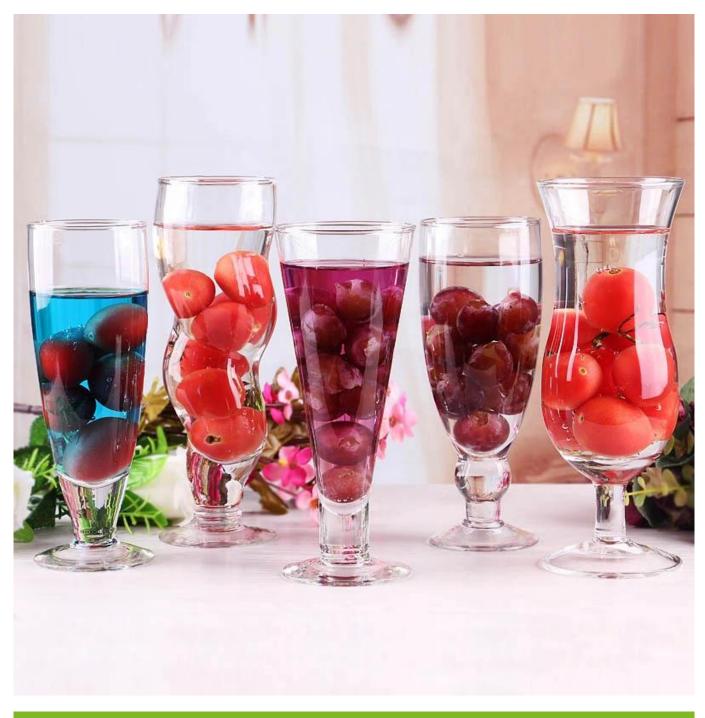

# China glass mug set factory custom glass cups types of drink glasses wholesale



What are the features of glass mug set?



#### What are the functions of glass mug set?

1)Machine blasted /pressed, elegant pattern, widely use in restaurant/hotel/home/party etc.

2)Special design and accurate quality control make sure every piece offered is as perfect as p ossible.

3)Logo customized, pattern, size and color etc. could be done according to your drawings. -Decal, Carving, electro plating, sand blasting, paint spraying, etc.

4Packaging : PVC box, Windows box, color box, shrinkage wrap are available to make sure it b e can sold directly. Standard export packing assure safety shipment.

5)Timely delivery, 12000 square meter selfown warehouse holding large stock to enable our supply. 6)Eco-Friendly, pass FDA, CA65,LFGB standard test.

### What are the specifications of glass mug set?

| Item No.:            |