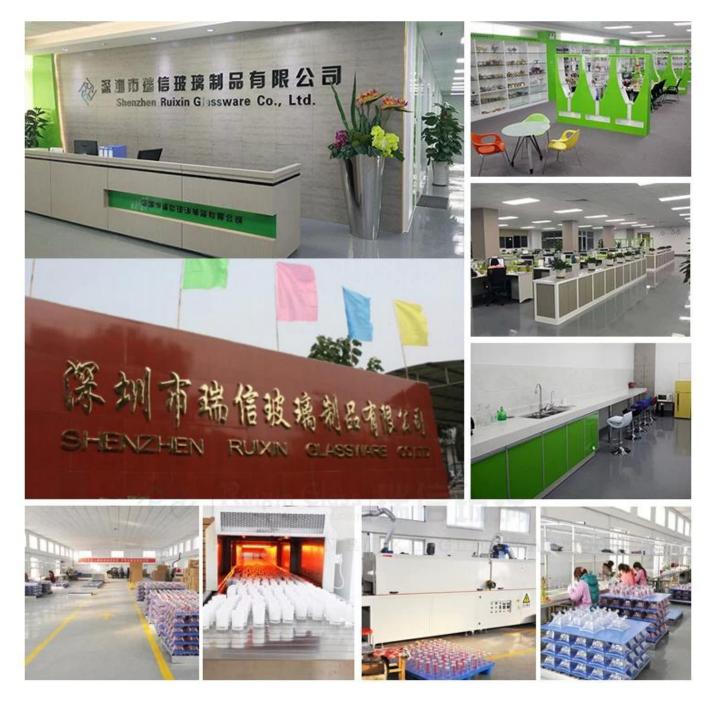

who are we?

Shenzhen Ruixin glassware and glassware company a very professional company, has been in this area over the 15years.

We have our head office in Shenzhen, and has three factories, one located in Shenzhen too, the two are another plant in Shanxi Province, which is the largest hand-painting factory in China as well.

Recently, Ruixin SEDEX audit issued in the factory. Inspectors from SGS are very pleased with the factory and we praised Glass Factory most tidy and clean visited.

Our company also celebrated our 10-year anniversary in 2015. In order for our factory has a great development, we invested a series of machines, such as automatic spraying machine-plated, drilling, sanding machines.