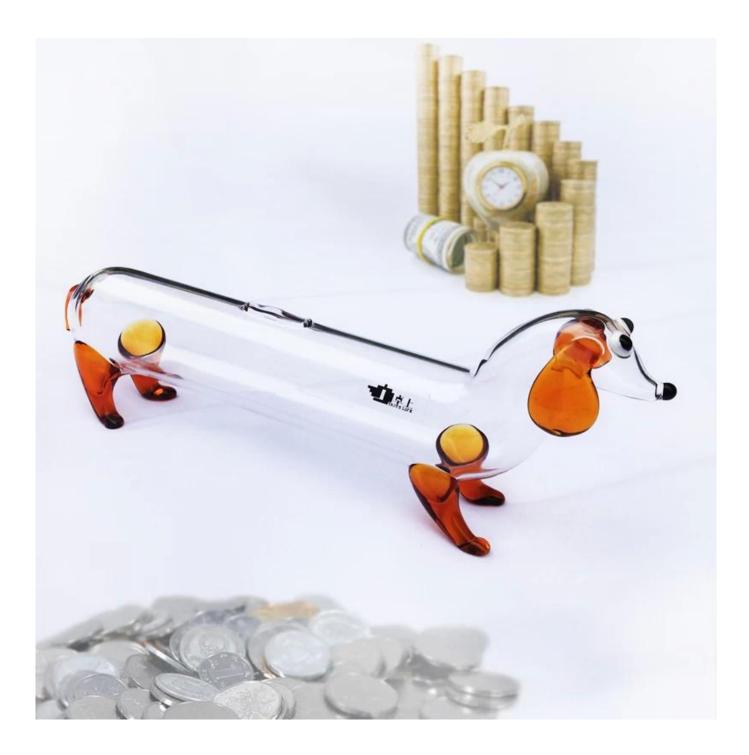

**Glass save images bank:** 

What are saving glass applications the bank?

- Hotels
- party
- B Wedding
- Love confession
- Date of Birth
- Start business
- Celebration
- the main page

We have been certified: