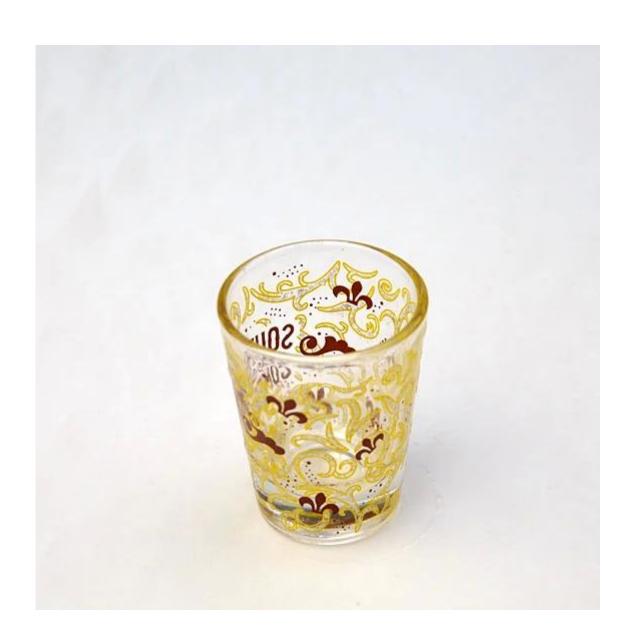

totally mineral substance;           |
|                  | 4. It is environmental safe.                                                     |
| For your choose: | 1. Any logo printing on the glass body.                                          |
|                  | 2. Any color painted, frost, electro plate ,pattern laser carver for the finish; |
|                  | 3. Special package like shrink wrap, color gift box, white gift box etc:         |
|                  | 4. Open new mould for new glass and some accessories such as wood, plastic       |
|                  | or metal as you like;                                                            |
|                  | 5. Different size and shapes meet your needs.                                    |

# Mini shot glass sets photos











## **Our certifications**









## Sedex Members Ethical Trade Audit (SMETA) Report

Version 5.0 Dec 2014; 2/4 Pillar Audit: replaces version 4.0 May 2012

| Busiler name:                     | Vendor CLC Briefstein Representative office |        |
|-----------------------------------|---------------------------------------------|--------|
| Site country:                     | Chine                                       |        |
| Stanana                           | mene Weinerg Craft & Art Co., Lite.         |        |
| Parent Company name (of the sile) | Not required.                               |        |
| BMBTA Audit Type:                 | Bit-mer                                     | Derin: |
| Date of Audit                     | 15 <sup>th</sup> december, 2014