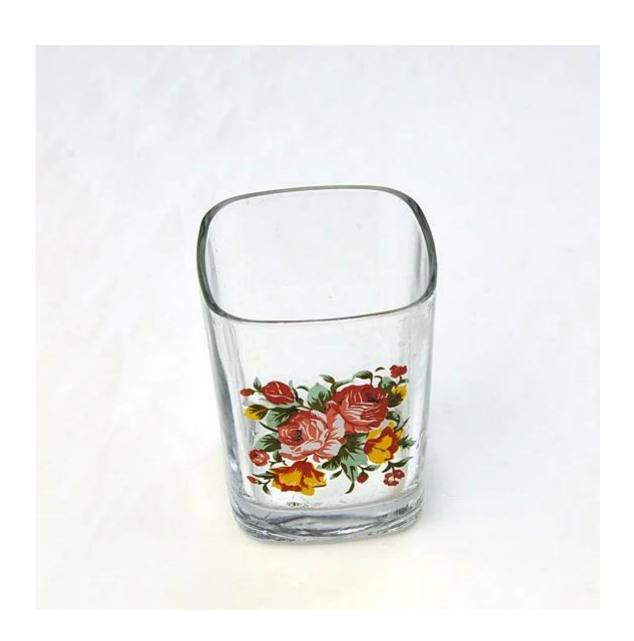

otally mineral substance;           |
|                  | 4. It is environmental safe.                                                     |
| For your choose: | 1. Any logo printing on the glass body.                                          |
|                  | 2. Any color painted, frost, electro plate ,pattern laser carver for the finish; |
|                  | 3. Special package like shrink wrap, color gift box, white gift box etc:         |
|                  | 4. Open new mould for new glass and some accessories such as wood, plastic       |
|                  | or metal as you like;                                                            |
|                  | 5. Different size and shapes meet your needs.                                    |

# Mini shot glass sets photos











## **Our certifications**









## Sedex Members Ethical Trade Audit (SMETA) Report

Version 5.0 Dec 2014; 2/4 Pillar Audit: replaces version 4.0 May 2012

| Busiler name:                     | Vendor CLC Briefstein Representative office |        |
|-----------------------------------|---------------------------------------------|--------|
| Site country:                     | Chine                                       |        |
| Stanana                           | mene Weinerg Craft & Art Co., Lite.         |        |
| Parent Company name (of the sile) | Not required.                               |        |
| BMBTA Audit Type:                 | Bit-mer                                     | Derin: |
| Date of Audit                     | 15 <sup>th</sup> december, 2014