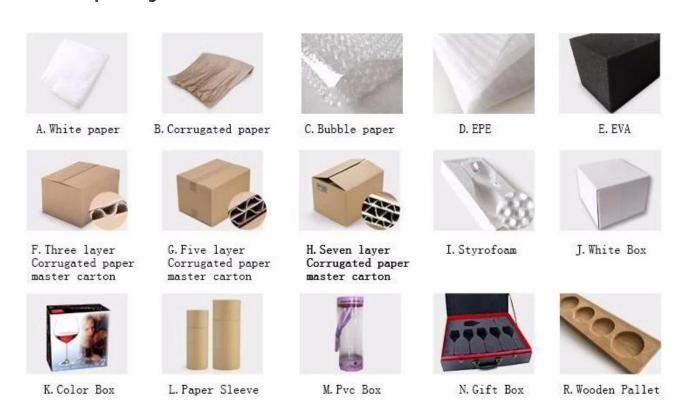

## **Product packing**

## Q: What kind of package for mini shot glass sets?

A: We have inside packaging and outside carton, it is in a 5 ply carton. And we could do clients' customized box.