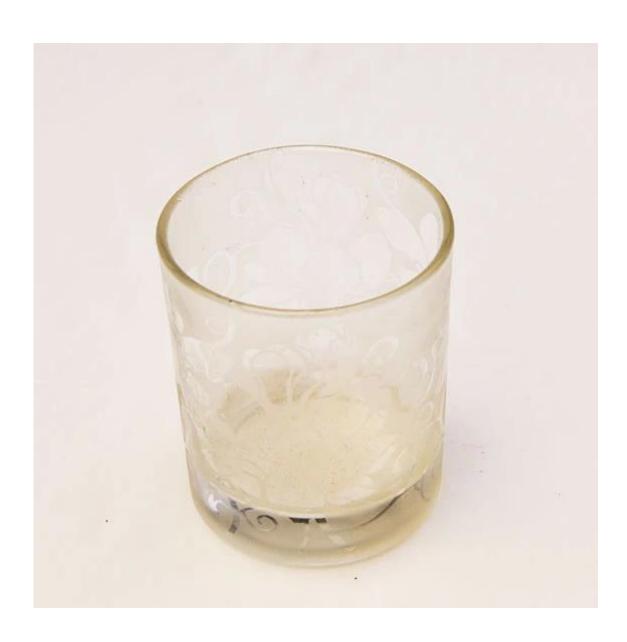

ally mineral substance;           |
|                  | 4. It is environmental safe.                                                     |
| For your choose: | 1. Any logo printing on the glass body.                                          |
|                  | 2. Any color painted, frost, electro plate ,pattern laser carver for the finish; |
|                  | 3. Special package like shrink wrap, color gift box, white gift box etc:         |
|                  | 4. Open new mould for new glass and some accessories such as wood, plastic       |
|                  | or metal as you like;                                                            |
|                  | 5. Different size and shapes meet your needs.                                    |

# Mini shot glass sets photos











## **Our certifications**









## Sedex Members Ethical Trade Audit (SMETA) Report

Version 5.0 Dec 2014; 2/4 Pillar Audit: replaces version 4.0 May 2012

| Busiler name:                     | Vendor CLC Briefstein Representative office |        |
|-----------------------------------|---------------------------------------------|--------|
| Site country:                     | Chine                                       |        |
| Stanana                           | mene Weinerg Craft & Art Co., Lite.         |        |
| Parent Company name (of the sile) | Not required.                               |        |
| BMBTA Audit Type:                 | Bit-mer                                     | Derin: |
| Date of Audit                     | 15 <sup>th</sup> december, 2014