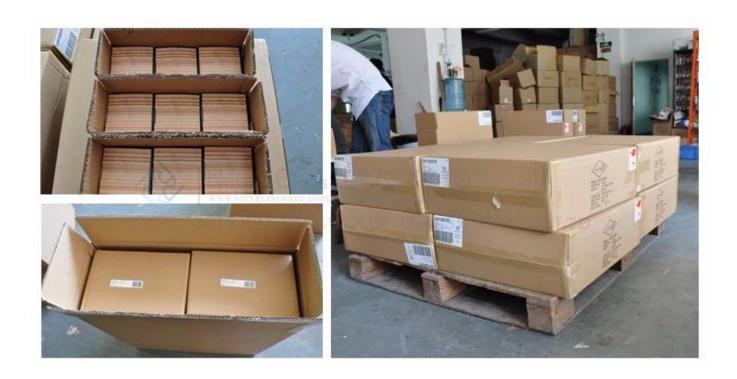

## **Product packing**

## Q: What kind of package for mini shot glass sets?

A: We have inside packaging and outside carton, it is in a 5 ply carton. And we could do clients' customized box.