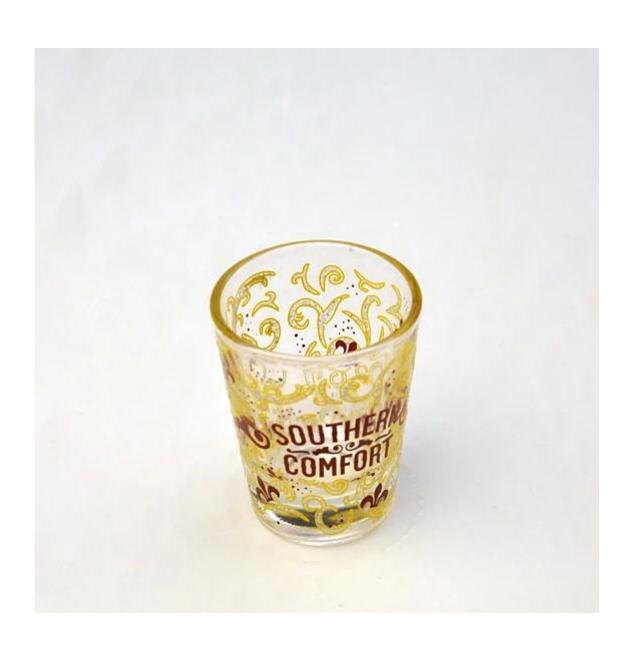

ly mineral substance;           |
|                  | 4. It is environmental safe.                                                     |
| For your choose: | 1. Any logo printing on the glass body.                                          |
|                  | 2. Any color painted, frost, electro plate ,pattern laser carver for the finish; |
|                  | 3. Special package like shrink wrap, color gift box, white gift box etc:         |
|                  | 4. Open new mould for new glass and some accessories such as wood, plastic       |
|                  | or metal as you like;                                                            |
|                  | 5. Different size and shapes meet your needs.                                    |

# Mini shot glass sets photos











## **Our certifications**









## Sedex Members Ethical Trade Audit (SMETA) Report

Version 5.0 Dec 2014; 2/4 Pillar Audit: replaces version 4.0 May 2012

| Busiler name:                     | Vendor CLC Briefstein Representative office |        |
|-----------------------------------|---------------------------------------------|--------|
| Site country:                     | Chine                                       |        |
| Stanana                           | mene Weinerg Craft & Art Co., Lite.         |        |
| Parent Company name (of the sile) | Not required.                               |        |
| BMBTA Audit Type:                 | Bit-mer                                     | Derin: |
| Date of Audit                     | 15 <sup>th</sup> december, 2014