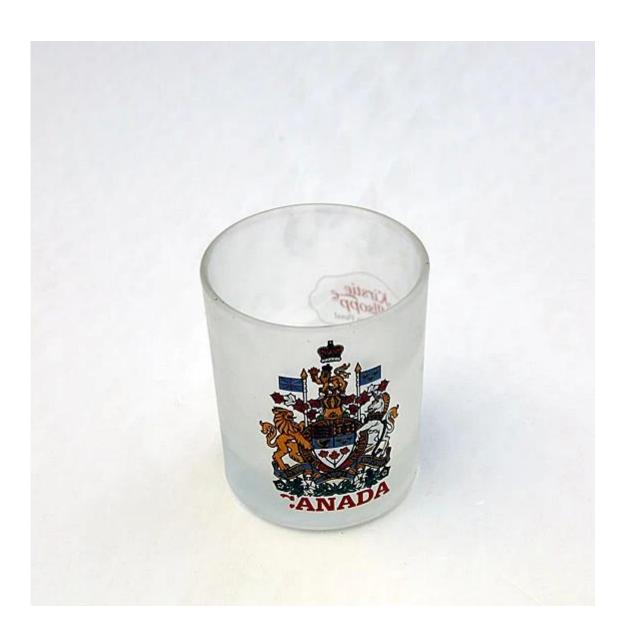

mineral substance;           |
|                  | 4. It is environmental safe.                                                     |
| For your choose: | 1. Any logo printing on the glass body.                                          |
|                  | 2. Any color painted, frost, electro plate ,pattern laser carver for the finish; |
|                  | 3. Special package like shrink wrap, color gift box, white gift box etc:         |
|                  | 4. Open new mould for new glass and some accessories such as wood, plastic       |
|                  | or metal as you like;                                                            |
|                  | 5. Different size and shapes meet your needs.                                    |

# Mini shot glass sets photos











## **Our certifications**









## Sedex Members Ethical Trade Audit (SMETA) Report

Version 5.0 Dec 2014; 2/4 Pillar Audit: replaces version 4.0 May 2012

| Busiler name:                     | Vendor CLC Briefstein Representative office |        |
|-----------------------------------|---------------------------------------------|--------|
| Site country:                     | Chine                                       |        |
| Stanana                           | mene Weinerg Craft & Art Co., Lite.         |        |
| Parent Company name (of the sile) | Not required.                               |        |
| BMBTA Audit Type:                 | Bit-mer                                     | Derin: |
| Date of Audit                     | 15 <sup>th</sup> december, 2014