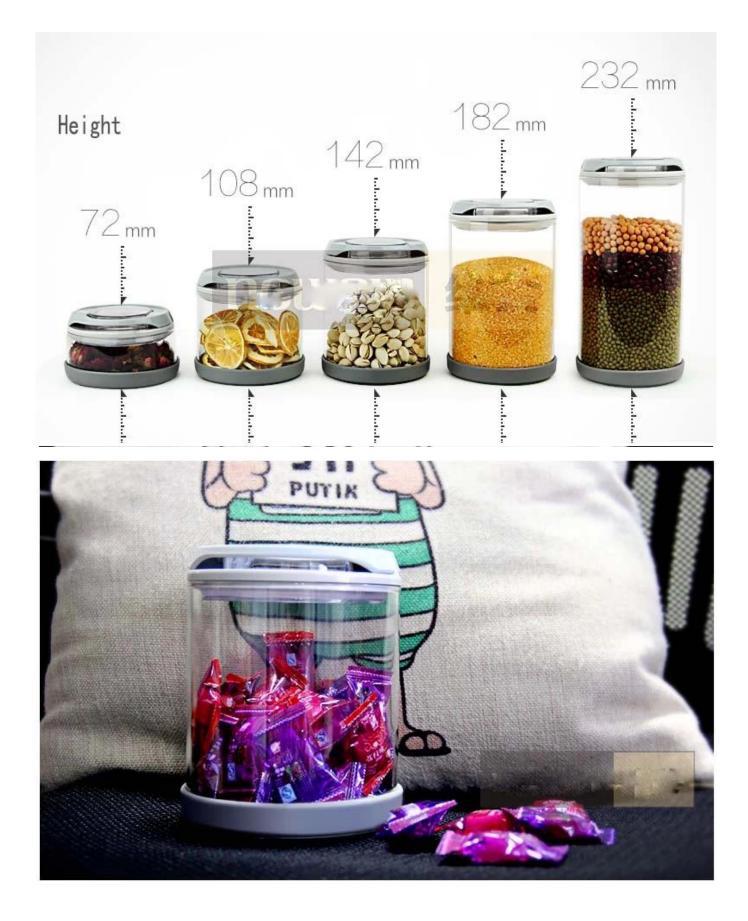

Glass bottle containers photos:

What are the glass bottle containers applications?

- Hotels
- Party
- Wedding breakfast
- Love confession
- Birthday
- Start business
- Celebrating
- Home

**Our certifications:** 