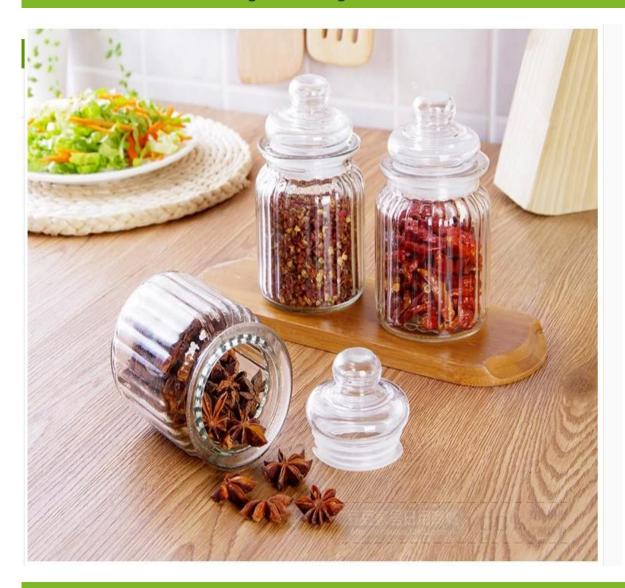

# glass storage containers photos:

What are the glass storage containers applications?

- Hotels
- Party
- Wedding breakfast
- Love confession
- Birthday
- Start business
- Celebrating
- Home