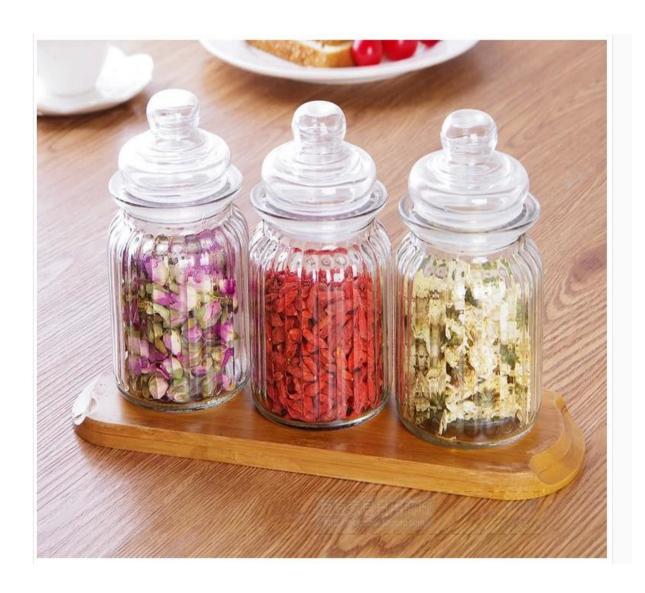

# glass storage containers photos:

What are the glass storage containers applications?

- Hotels
- Party
- Wedding breakfast
- Love confession
- Birthday
- Start business
- Celebrating
- Home