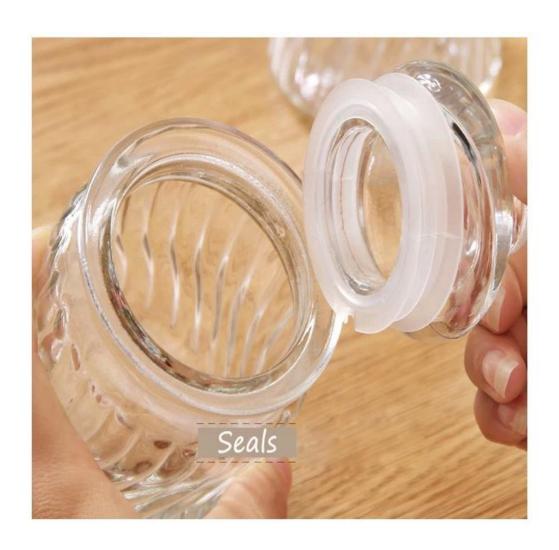

# glass storage containers photos:

What are the glass storage containers applications?

- Hotels
- Party
- Wedding breakfast
- Love confession
- Birthday
- Start business
- Celebrating
- Home