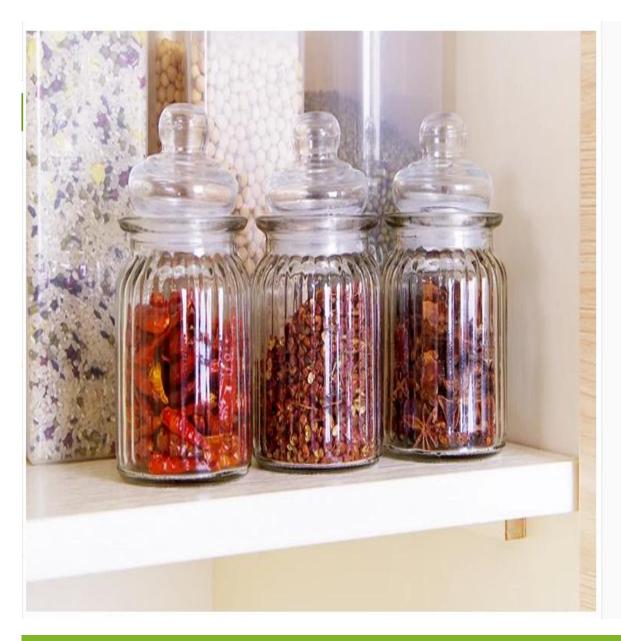

# glass storage containers photos:

What are the glass storage containers applications?

- Hotels
- Party
- Wedding breakfast
- Love confession
- Birthday
- Start business
- Celebrating
- Home