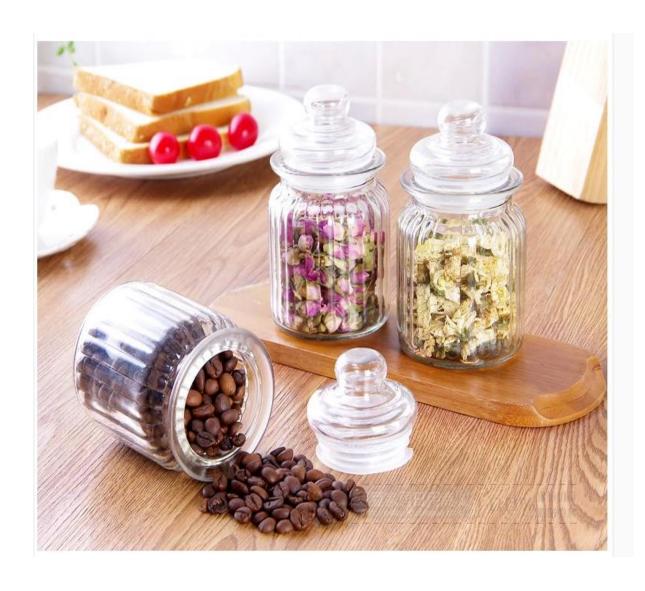

# glass storage containers photos:

What are the glass storage containers applications?

- Hotels
- Party
- Wedding breakfast
- Love confession
- Birthday
- Start business
- Celebrating
- Home