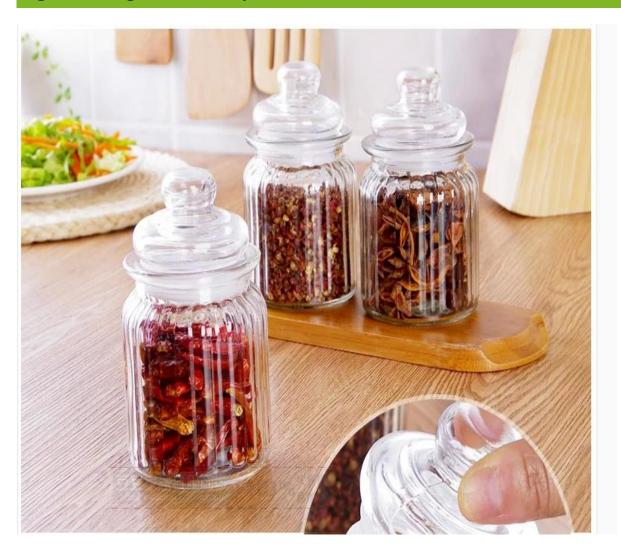

# glass storage containers photos:

What are the glass storage containers applications?

- Hotels
- Party
- Wedding breakfast
- Love confession
- Birthday
- Start business
- Celebrating
- Home