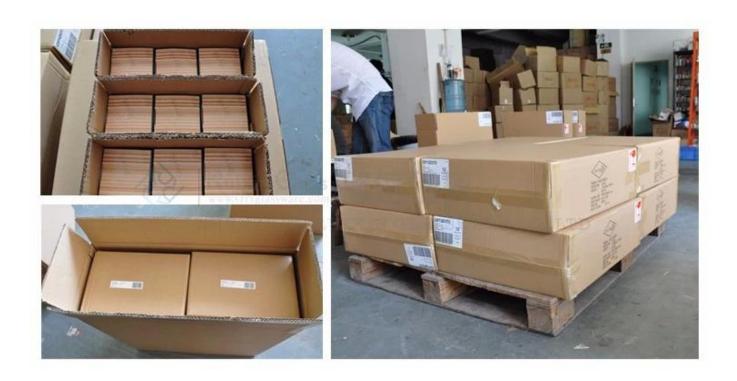

# **Product packing**

| ·····            |                                                                                  |  |
|------------------|----------------------------------------------------------------------------------|--|
| Samples time:    | 1. 5~10 days if at exit shaped and size of glass.                                |  |
|                  | 2. 15~20 days if need new shape or size of glass.                                |  |
| Packing:         | 1. Normal packing,                                                               |  |
|                  | 24 or 36pcs into export carton,                                                  |  |
|                  | Carton with cardboard divider;                                                   |  |
|                  | 2. Paper tray pallet packing;                                                    |  |
|                  | 3. Customized box.                                                               |  |
| Product          | 500,000~1,000,000 pcs per Month                                                  |  |
| capacity:        |                                                                                  |  |
| Delivery time:   | About 30-45days,but if you have a urgent need for the products, we can put       |  |
|                  | your order into priority.                                                        |  |
| Payment          | Usually pay by T/T,Western Union,L/C or others according to your requiremen      |  |
| terms:           |                                                                                  |  |
| Transportation   | n: By sea, by air, by express and your shipping agent is acceptable.             |  |
|                  | 1. Food safe grade glass body. It doesn't contain BPA, lead, cadmium or any      |  |
| Product          | other harmful things to human body;                                              |  |
| features:        | 2. It is freezer safe;                                                           |  |
|                  | 3. The material is recyclable because it is totally mineral substance;           |  |
|                  | 4. It is environmental safe.                                                     |  |
| For your choose: | 1. Any logo printing on the glass body.                                          |  |
|                  | 2. Any color painted, frost, electro plate ,pattern laser carver for the finish; |  |
|                  | 3. Special package like shrink wrap, color gift box, white gift box etc:         |  |
|                  | 4. Open new mould for new glass and some accessories such as wood, plastic       |  |
|                  | or metal as you like;                                                            |  |
|                  | 5. Different size and shapes meet your needs.                                    |  |