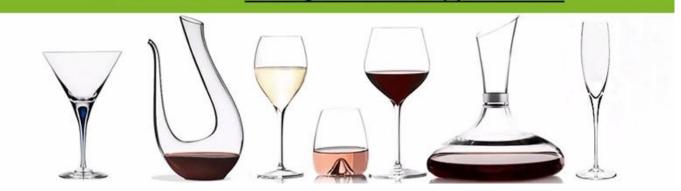

# What are the functions of different champagne glasses?

- 1.Machine blasted /pressed, elegant pattern, widely use in restaurant/hotel/home/party etc.
- 2.Special design and accurate quality control make sure every piece offered is as perfect as possible.
- 3.Logo customized, pattern, size and color etc. could be done according to your drawings. Decal, Carving, electro plating, sand blasting, paint spraying, etc.
- 4.Packaging: PVC box, Windows box, color box, shrinkage wrap are available to make sure it be can
  - sold directly. Standard export packing assure safety shipment.
- 5. Timely delivery, 12000 square meter self-own warehouse holding large stock to enable our supply.
- 6.Eco-Friendly, pass FDA, CA65, LFGB standard test.

# **Different champagne glasses photos**