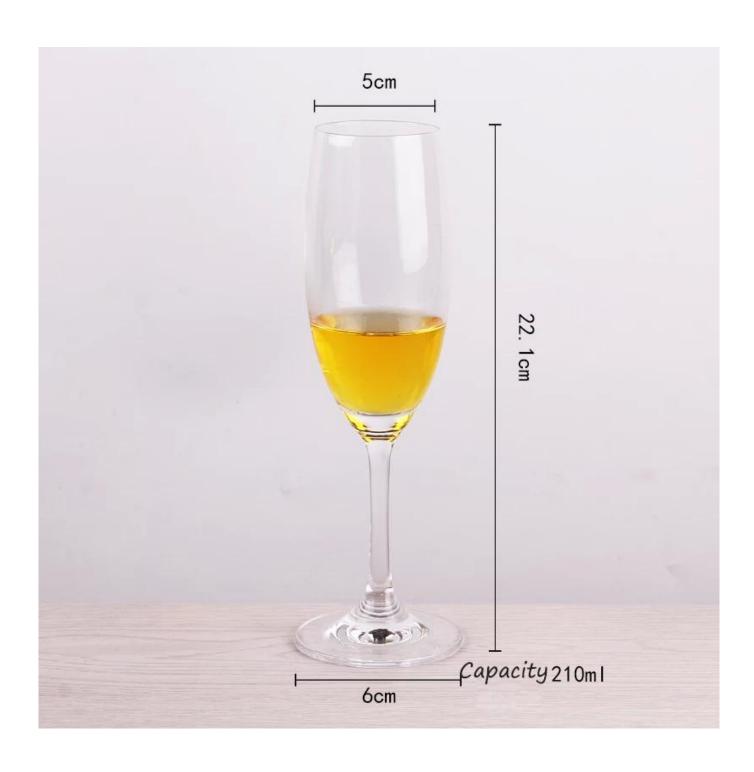

## What are the specifications of different champagne glasses?

Material: Glass

Category: different champagne glasses

| Item No:    | Champagne glasses-08253  |
|-------------|--------------------------|
| Material:   | Glass                    |
| Process:    | Handmake                 |
| Could Pass: | SGS,FDA,BV and LFGB test |

# **Different champagne glasses photos**