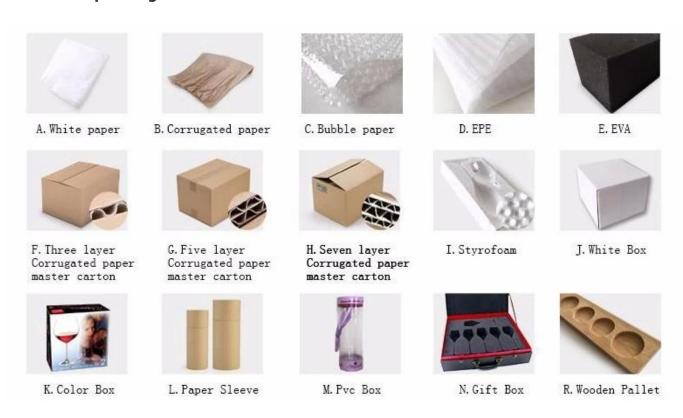

# **Product packing**

| ·····            |                                                                                  |  |
|------------------|----------------------------------------------------------------------------------|--|
| Samples time:    | 1. 5~10 days if at exit shaped and size of glass.                                |  |
|                  | 2. 15~20 days if need new shape or size of glass.                                |  |
| Packing:         | 1. Normal packing,                                                               |  |
|                  | 24 or 36pcs into export carton,                                                  |  |
|                  | Carton with cardboard divider;                                                   |  |
|                  | 2. Paper tray pallet packing;                                                    |  |
|                  | 3. Customized box.                                                               |  |
| Product          | 500,000~1,000,000 pcs per Month                                                  |  |
| capacity:        |                                                                                  |  |
| Delivery time:   | About 30-45days,but if you have a urgent need for the products, we can put       |  |
|                  | your order into priority.                                                        |  |
| Payment          | Usually pay by T/T,Western Union,L/C or others according to your requiremen      |  |
| terms:           |                                                                                  |  |
| Transportation   | n: By sea, by air, by express and your shipping agent is acceptable.             |  |
|                  | 1. Food safe grade glass body. It doesn't contain BPA, lead, cadmium or any      |  |
| Product          | other harmful things to human body;                                              |  |
| features:        | 2. It is freezer safe;                                                           |  |
|                  | 3. The material is recyclable because it is totally mineral substance;           |  |
|                  | 4. It is environmental safe.                                                     |  |
| For your choose: | 1. Any logo printing on the glass body.                                          |  |
|                  | 2. Any color painted, frost, electro plate ,pattern laser carver for the finish; |  |
|                  | 3. Special package like shrink wrap, color gift box, white gift box etc:         |  |
|                  | 4. Open new mould for new glass and some accessories such as wood, plastic       |  |
|                  | or metal as you like;                                                            |  |
|                  | 5. Different size and shapes meet your needs.                                    |  |