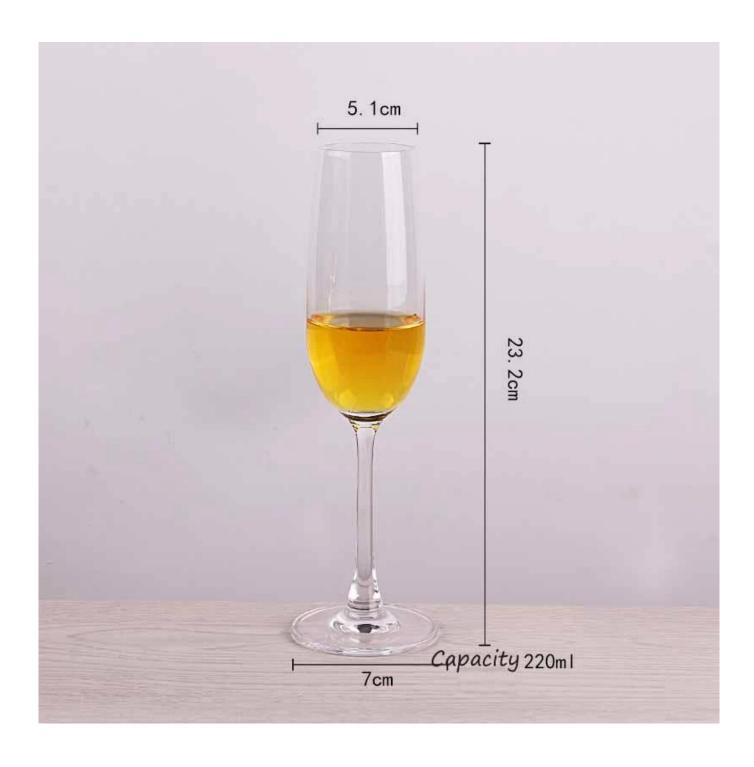

## What are the specifications of different champagne glasses?

Material: Glass

Category: different champagne glasses

| Item No:    | Champagne glasses-08253  |
|-------------|--------------------------|
| Material:   | Glass                    |
| Process:    | Handmake                 |
| Could Pass: | SGS,FDA,BV and LFGB test |

# **Different champagne glasses photos**