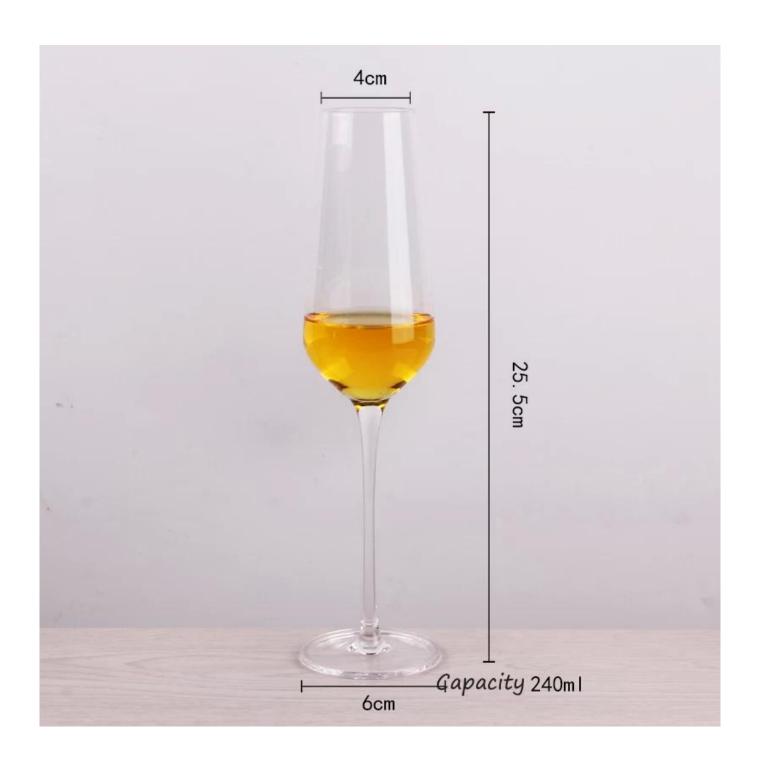

## What are the specifications of different champagne glasses?

Material: Glass

Category: different champagne glasses

| Item No:    | Champagne glasses-08253  |
|-------------|--------------------------|
| Material:   | Glass                    |
| Process:    | Handmake                 |
| Could Pass: | SGS,FDA,BV and LFGB test |

# **Different champagne glasses photos**