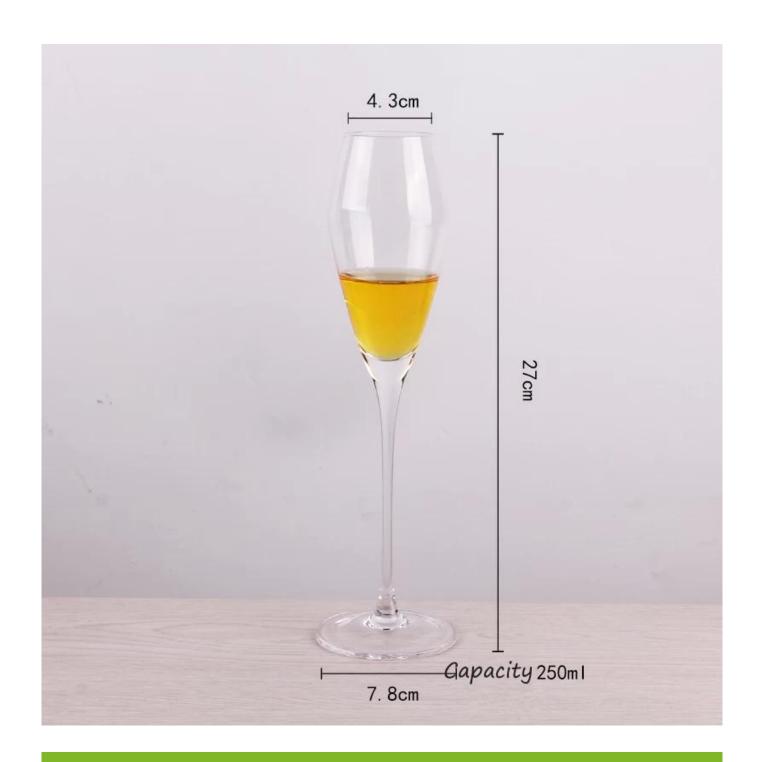

## What are the specifications of different champagne glasses?

Material: Glass

Category: different champagne glasses

| Item No:    | Champagne glasses-08253  |
|-------------|--------------------------|
| Material:   | Glass                    |
| Process:    | Handmake                 |
| Could Pass: | SGS,FDA,BV and LFGB test |

# **Different champagne glasses photos**