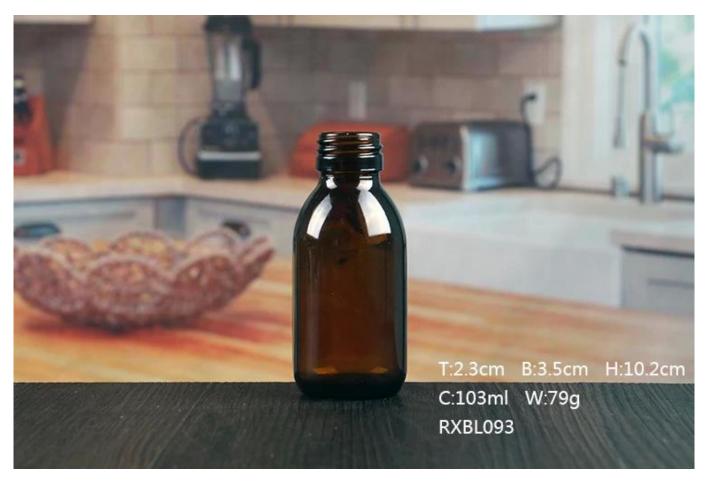

## What are the specifications of amber glass bottles?

| Name:                | Amber glass bottles                                                                                                                                                                                                                              |
|----------------------|--------------------------------------------------------------------------------------------------------------------------------------------------------------------------------------------------------------------------------------------------|
| Samples time:        | <ol> <li>5~10 days if at exit shaped and size of glass.</li> <li>15~20 days if need new shape or size of glass.</li> </ol>                                                                                                                       |
| Packing:             | 1. Normal packing, 24 or 36pcs into export carton, Carton with cardboard divider; 2. Paper tray pallet packing; 3. Customized box.                                                                                                               |
| Product capacity:    | 500,000~1,000,000 pcs per Month                                                                                                                                                                                                                  |
| Samples No.:         | RXBL093                                                                                                                                                                                                                                          |
| Payment<br>terms:    | Usually pay by T/T,Western Union,L/C or others according to your requirement.                                                                                                                                                                    |
| Transportation:      | By sea, by air, by express and your shipping agent is acceptable.                                                                                                                                                                                |
| Product<br>features: | <ol> <li>Food safe grade glass body. It doesn't contain BPA, lead, cadmium or any other harmful things to human body;</li> <li>The material is recyclable because it is totally mineral substance;</li> <li>It is environmental safe.</li> </ol> |
| For your choose:     | <ol> <li>Any color painted, frost, electro plate ,pattern laser carver for the finish;</li> <li>Special package like shrink wrap, color gift box, white gift box etc:</li> <li>Different size and shapes meet your needs.</li> </ol>             |