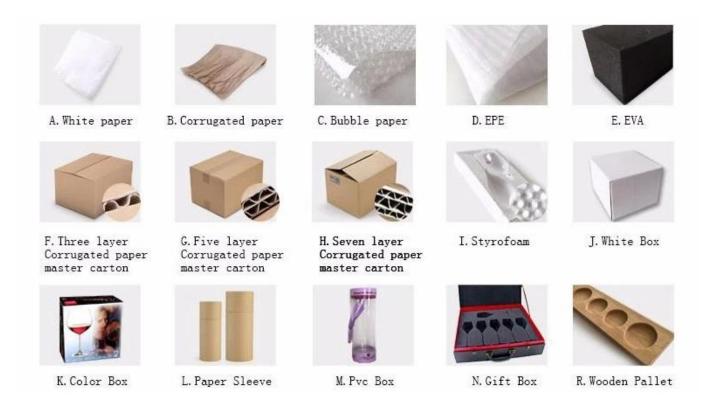

**Product packaging method:** 

**FAQ:** 

#### What are the functions of amber glass bottles?

- 1)Special design and accurate quality control make sure every piece offered is as perfect as possible.
- 2)Logo customized, pattern, size and color etc. could be done according to your drawings. Decal, Carving, electro plating, sand blasting, paint spraying, etc.
- 3)Packaging: PVC box, Windows box, color box, shrinkage wrap are available to make sure it be can sold directly. Standard export packing assure safety shipment.