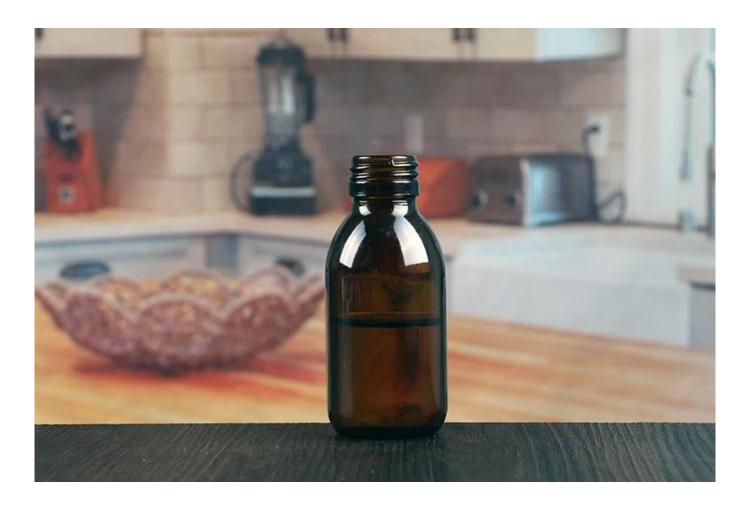

# Amber glass bottles

Amber glass bottles products show:

## What are the specifications of amber glass bottles?

| Name:                | Amber glass bottles                                                                                                                                                                                                                              |
|----------------------|--------------------------------------------------------------------------------------------------------------------------------------------------------------------------------------------------------------------------------------------------|
| Samples time:        | <ol> <li>5~10 days if at exit shaped and size of glass.</li> <li>15~20 days if need new shape or size of glass.</li> </ol>                                                                                                                       |
| Packing:             | 1. Normal packing, 24 or 36pcs into export carton, Carton with cardboard divider; 2. Paper tray pallet packing; 3. Customized box.                                                                                                               |
| Product capacity:    | 500,000~1,000,000 pcs per Month                                                                                                                                                                                                                  |
| Samples No.:         | RXBL093                                                                                                                                                                                                                                          |
| Payment<br>terms:    | Usually pay by T/T,Western Union,L/C or others according to your requirement.                                                                                                                                                                    |
| Transportation:      | By sea, by air, by express and your shipping agent is acceptable.                                                                                                                                                                                |
| Product<br>features: | <ol> <li>Food safe grade glass body. It doesn't contain BPA, lead, cadmium or any other harmful things to human body;</li> <li>The material is recyclable because it is totally mineral substance;</li> <li>It is environmental safe.</li> </ol> |
| For your choose:     | <ol> <li>Any color painted, frost, electro plate ,pattern laser carver for the finish;</li> <li>Special package like shrink wrap, color gift box, white gift box etc:</li> <li>Different size and shapes meet your needs.</li> </ol>             |