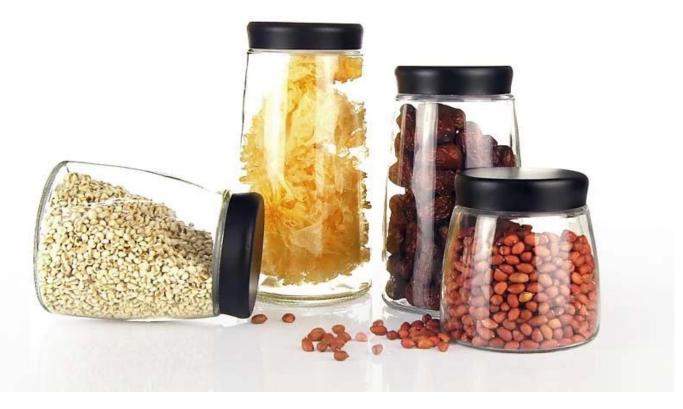

# China glass bottle company exporter preserving jars sealed glass jars wholesale



What are the features of sealed glass jars?



# What are the functions of sealed glass jars?

1)Machine blasted /pressed, elegant pattern, widely use in restaurant/hotel/home/party etc.

2)Special design and accurate quality control make sure every piece offered is as perfect as p ossible.

3)Logo customized, pattern, size and color etc. could be done according to your drawings. -

Decal, Carving, electro plating, sand blasting, paint spraying, etc.

4Packaging : PVC box, Windows box, color box, shrinkage wrap are available to make sure it b e can sold directly. Standard export packing assure safety shipment.

5)Timely delivery, 12000 square meter selfown warehouse holding large stock to enable our supply.

6)Eco-Friendly, pass FDA, CA65,LFGB standard test.

# What are the specifications of sealed glass jars?

| Item No.: