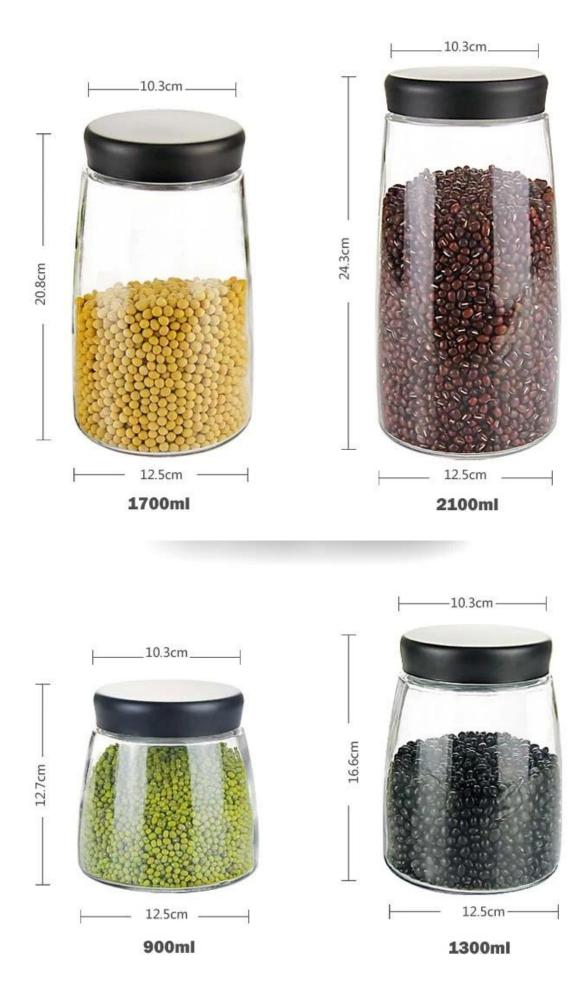

# What are the specifications of sealed glass jars?

| Item No.:            |                                                                                                                                                                                                                                                                                                                                                                                                                              |
|----------------------|------------------------------------------------------------------------------------------------------------------------------------------------------------------------------------------------------------------------------------------------------------------------------------------------------------------------------------------------------------------------------------------------------------------------------|
| Size:                |                                                                                                                                                                                                                                                                                                                                                                                                                              |
| Material:            | Sealed glass jars                                                                                                                                                                                                                                                                                                                                                                                                            |
| Process:             | Making machine                                                                                                                                                                                                                                                                                                                                                                                                               |
| Samples time:        | <ol> <li>5~10 days if at exit shaped and size of glass.</li> <li>15~20 days if need new shape or size of glass.</li> </ol>                                                                                                                                                                                                                                                                                                   |
| Packing:             | <ol> <li>Normal packing,</li> <li>24 or 36pcs into export carton,</li> <li>Carton with cardboard divider;</li> <li>Paper tray pallet packing;</li> <li>Customized box.</li> </ol>                                                                                                                                                                                                                                            |
| Product<br>capacity: | 500,000~1,000,000 pcs per Month                                                                                                                                                                                                                                                                                                                                                                                              |
| Delivery time:       | About 30-45days,but if you have a urgent need for the products, we can put your order into priority.                                                                                                                                                                                                                                                                                                                         |
| Payment<br>terms:    | Usually pay by T/T,Western Union,L/C or others according to your requirement.                                                                                                                                                                                                                                                                                                                                                |
| Transportation:      | By sea, by air, by express and your shipping agent is acceptable.                                                                                                                                                                                                                                                                                                                                                            |
| Product<br>features: | <ol> <li>Food safe grade glass body. It doesn't contain BPA, lead, cadmium or any<br/>other harmful things to human body;</li> <li>It is freezer safe;</li> <li>The material is recyclable because it is totally mineral substance;</li> </ol>                                                                                                                                                                               |
| For your<br>choose:  | <ol> <li>It is environmental safe.</li> <li>Any logo printing on the glass body.</li> <li>Any color painted, frost, electro plate ,pattern laser carver for the finish;</li> <li>Special package like shrink wrap, color gift box, white gift box etc:</li> <li>Open new mould for new glass and some accessories such as wood, plastic or metal as you like;</li> <li>Different size and shapes meet your needs.</li> </ol> |