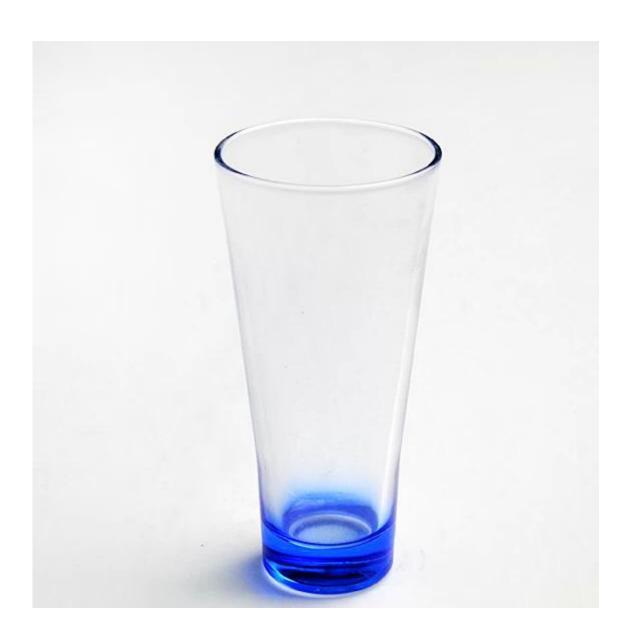

#### What are the specifications of color glassware drink set?

- 1.Drinking Tumbler Glass 2.Tumbler Glass OEM LOGO
- 3.Size:T7.5\*B5.2\*H13.5CM
- 4. Crafts: Machinemade Water Glass
- 5.C:610ML
- 6. Personalized Customer Support

color glassware drink set photos:

What are the color glassware drink set applications?

- Hotels
- Party
- Wedding breakfast
- Love confession
- Birthday
- Start business
- Celebrating
- Home