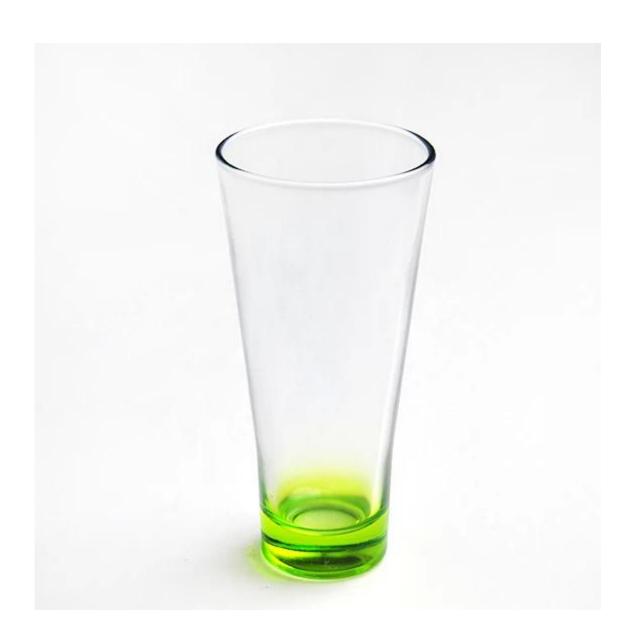

#### What are the specifications of color glassware drink set?

- 1.Drinking Tumbler Glass 2.Tumbler Glass OEM LOGO
- 3.Size:T7.5\*B5.2\*H13.5CM
- 4. Crafts: Machinemade Water Glass
- 5.C:610ML
- 6. Personalized Customer Support

color glassware drink set photos:

What are the color glassware drink set applications?

- Hotels
- Party
- Wedding breakfast
- Love confession
- Birthday
- Start business
- Celebrating
- Home