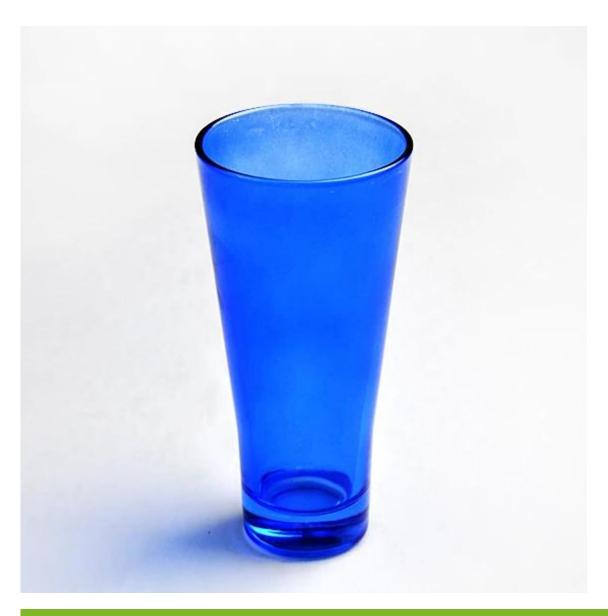

#### What are the specifications of color glassware drink set?

- 1.Drinking Tumbler Glass 2.Tumbler Glass OEM LOGO
- 3.Size:T7.5\*B5.2\*H13.5CM
- 4. Crafts: Machinemade Water Glass
- 5.C:610ML
- 6. Personalized Customer Support

color glassware drink set photos:

What are the color glassware drink set applications?

- Hotels
- Party
- Wedding breakfast
- Love confession
- Birthday
- Start business
- Celebrating
- Home