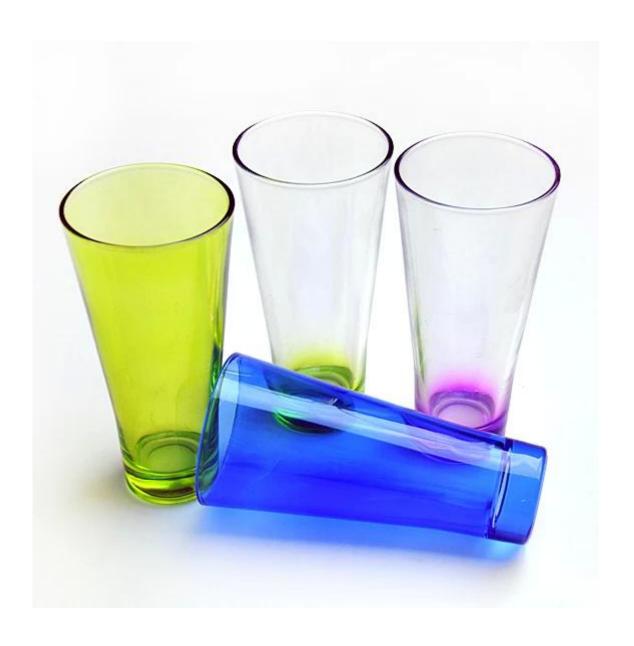

color glassware drink set photos:

What are the color glassware drink set applications?

- Hotels
- Party
- Wedding breakfast
- Love confession
- Birthday
- Start business
- Celebrating
- Home