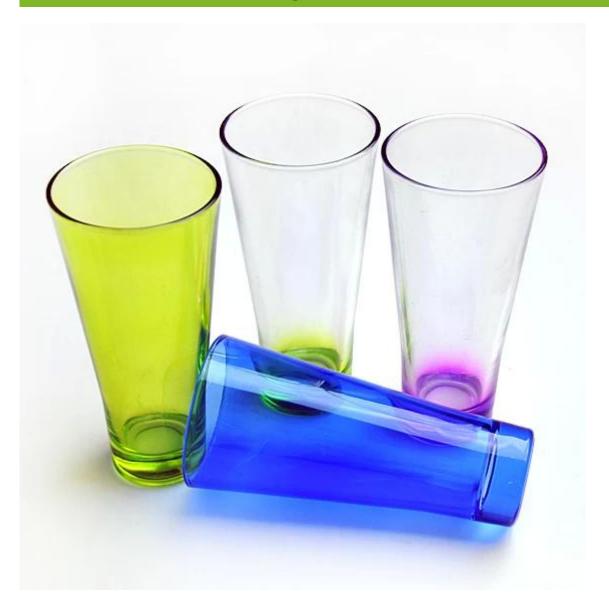

color glassware drink set photos:

What are the color glassware drink set applications?

- Hotels
- Party
- Wedding breakfast
- Love confession
- Birthday
- Start business
- Celebrating
- Home