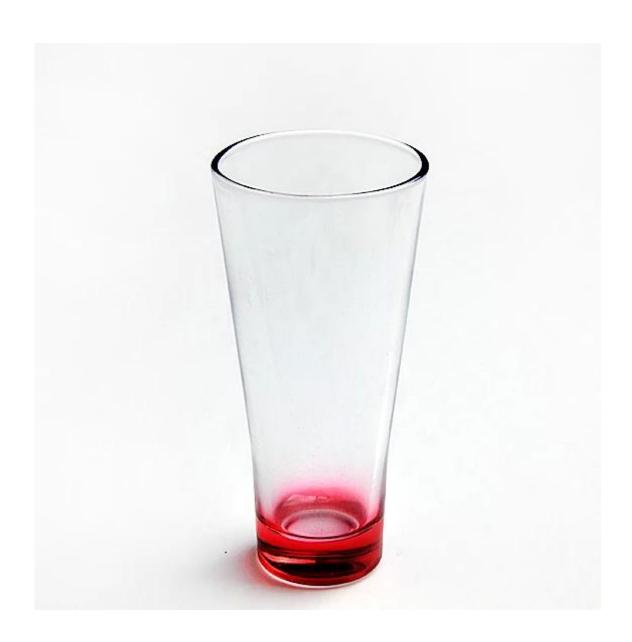

#### What are the specifications of color glassware drink set?

- 1.Drinking Tumbler Glass 2.Tumbler Glass OEM LOGO
- 3.Size:T7.5\*B5.2\*H13.5CM
- 4. Crafts: Machinemade Water Glass
- 5.C:610ML
- 6. Personalized Customer Support