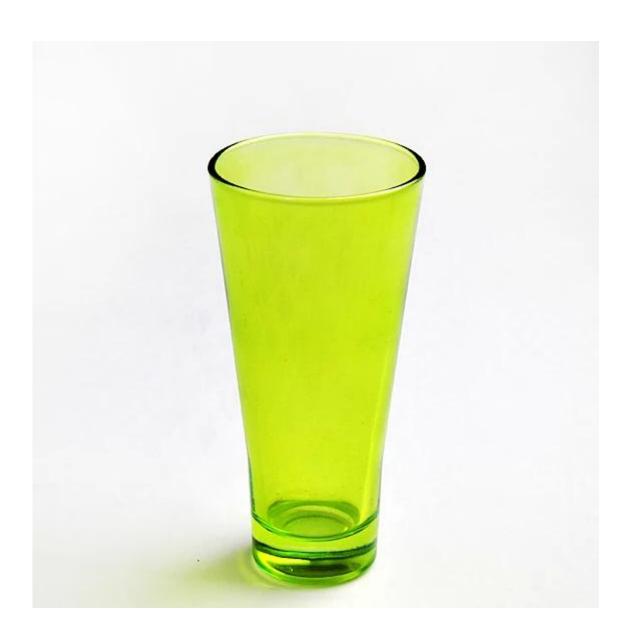

#### What are the specifications of color glassware drink set?

- 1.Drinking Tumbler Glass 2.Tumbler Glass OEM LOGO
- 3.Size:T7.5\*B5.2\*H13.5CM
- 4. Crafts: Machinemade Water Glass
- 5.C:610ML
- 6. Personalized Customer Support

color glassware drink set photos:

What are the color glassware drink set applications?

- Hotels
- Party
- Wedding breakfast
- Love confession
- Birthday
- Start business
- Celebrating
- Home