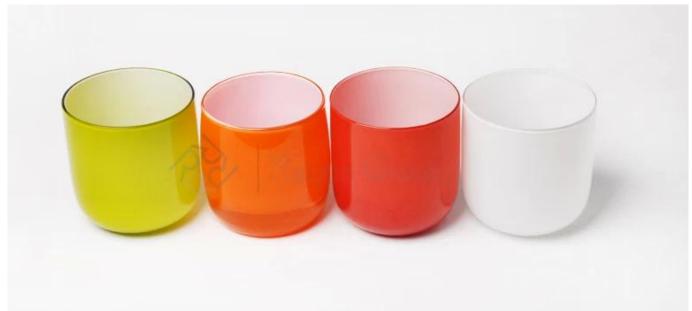

### What are the specifications of votive candlestick?

Round Bottom 8oz Tinted votivecandlesticks

# votive candlestick photos: