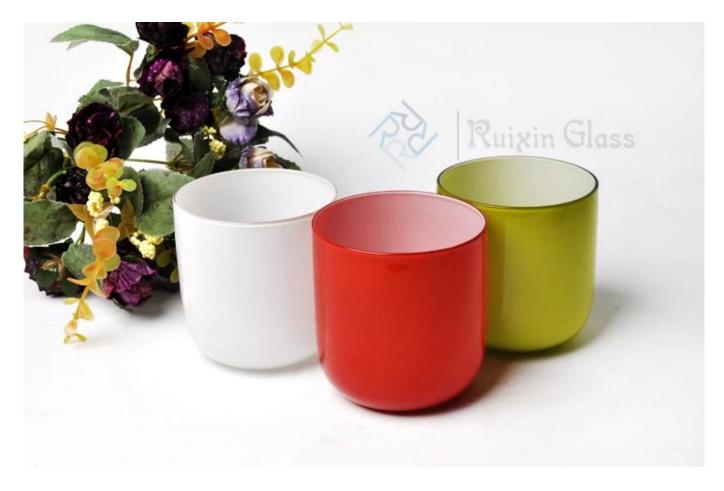

### What are the specifications of votive candlestick?

Round Bottom 8oz Tinted votivecandlesticks

# votive candlestick photos: