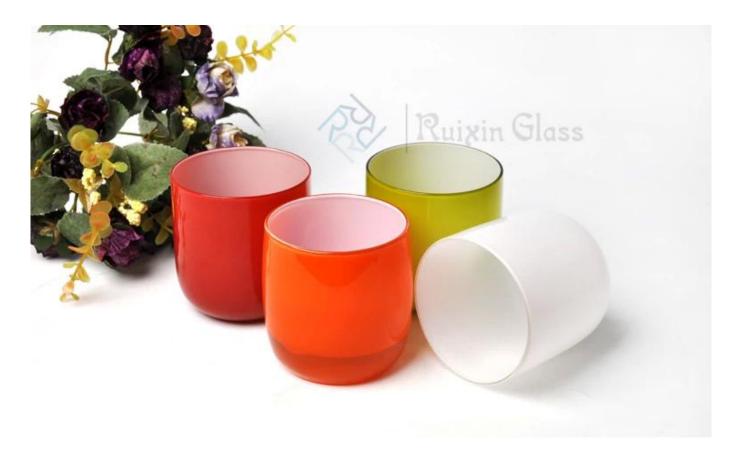

### What are the specifications of votive candlestick?

Round Bottom 8oz Tinted votivecandlesticks

# votive candlestick photos: