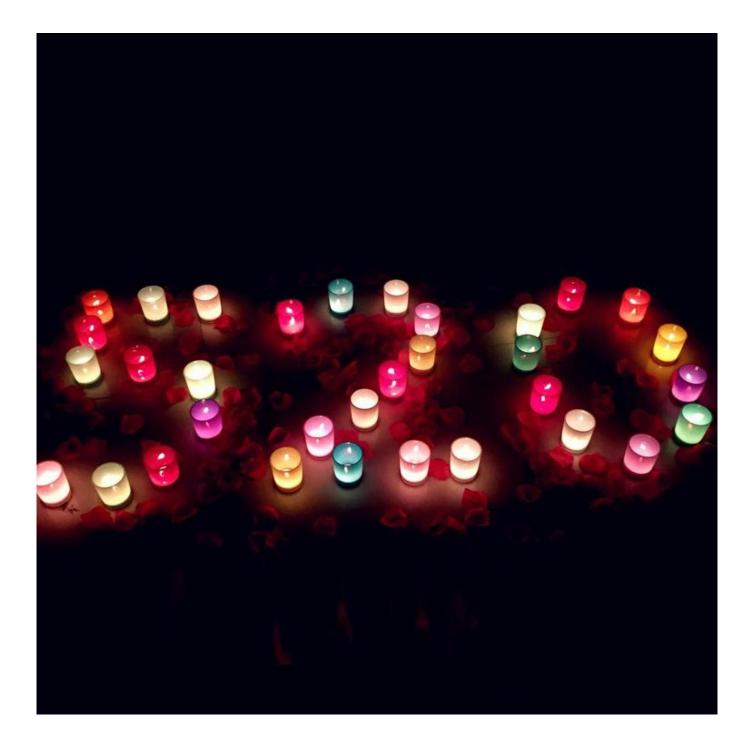

# China fctory for 8oz colorful glass candle holder, candlestick for home decoration



What are the features of votive candelstick ?



#### What are the functions of votive candlestick?

1)Machine blasted /pressed, elegant pattern, widely use in restaurant/hotel/home/party etc.

2)Special design and accurate quality control make sure every piece offered is as perfect as p ossible.

3)Logo customized, pattern, size and color etc. could be done according to your drawings. -Decal, Carving, electro plating, sand blasting, paint spraying, etc.

4Packaging : PVC box, Windows box, color box, shrinkage wrap are available to make sure it b e can sold directly. Standard export packing assure safety shipment.

5)Timely delivery, 12000 square meter selfown warehouse holding large stock to enable our supply.

6)Eco-Friendly, pass FDA, CA65,LFGB standard test.

7)Our glass can pass the SGS , FDA , BV and LFGB test .

### What are the