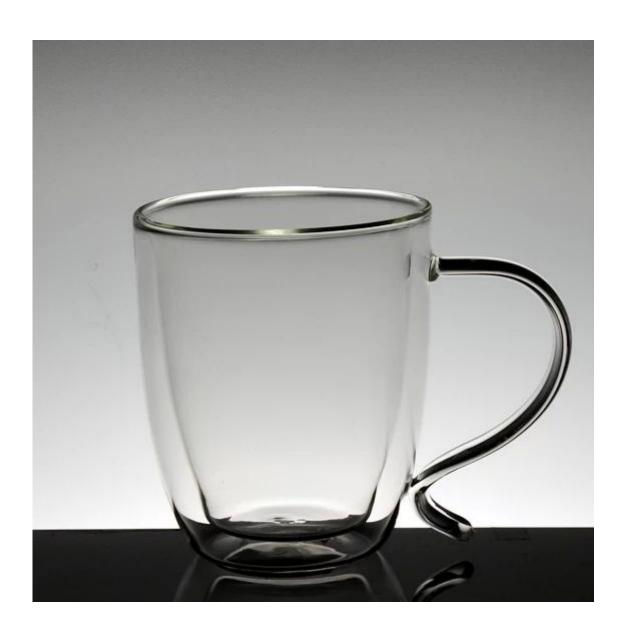

### What are the specifications of double wall glass cup?

Double wall glass cup

Size: T8.8cm\*B\*5.2cm\*H9.2cm

Capacity: 244ml Weight: 124g

High Borosilicate double wall glass cup

#### **Double wall glass cup photos:**

What are the double wall glass cup applications?

- Hotels
- Party
- Wedding breakfast
- Love confession
- Birthday
- Start business
- Celebrating
- Home