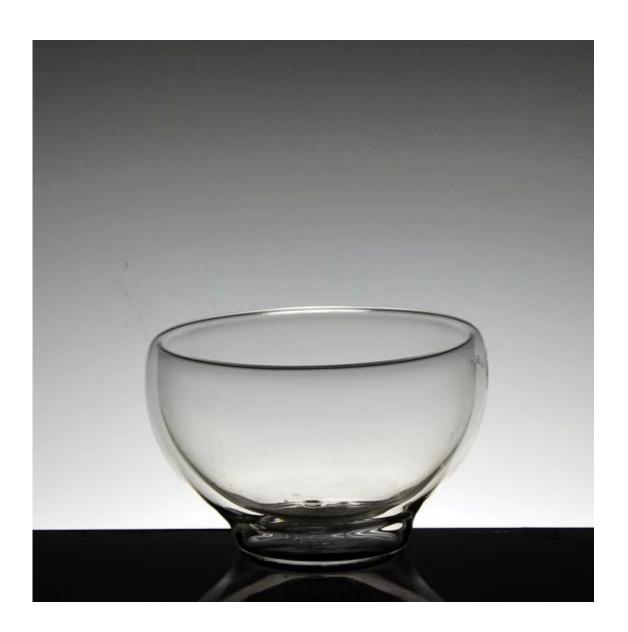

### What are the specifications of double wall glass cup?

Double wall glass cup

Size: T8.8cm\*B\*5.2cm\*H9.2cm

Capacity: 244ml Weight: 124g

High Borosilicate double wall glass cup

#### **Double wall glass cup photos:**

What are the double wall glass cup applications?

- Hotels
- Party
- Wedding breakfast
- Love confession
- Birthday
- Start business
- Celebrating
- Home