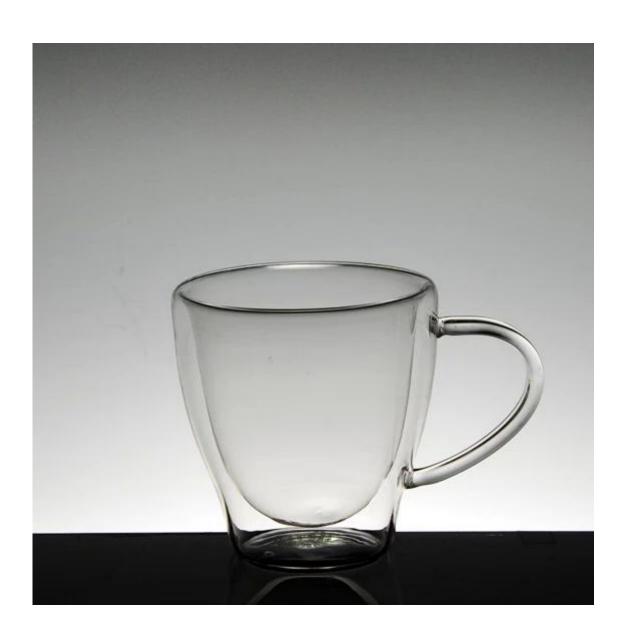

### What are the specifications of double wall glass cup?

Double wall glass cup

Size: T8.8cm\*B\*5.2cm\*H9.2cm

Capacity: 244ml Weight: 124g

High Borosilicate double wall glass cup

#### **Double wall glass cup photos:**

What are the double wall glass cup applications?

- Hotels
- Party
- Wedding breakfast
- Love confession
- Birthday
- Start business
- Celebrating
- Home