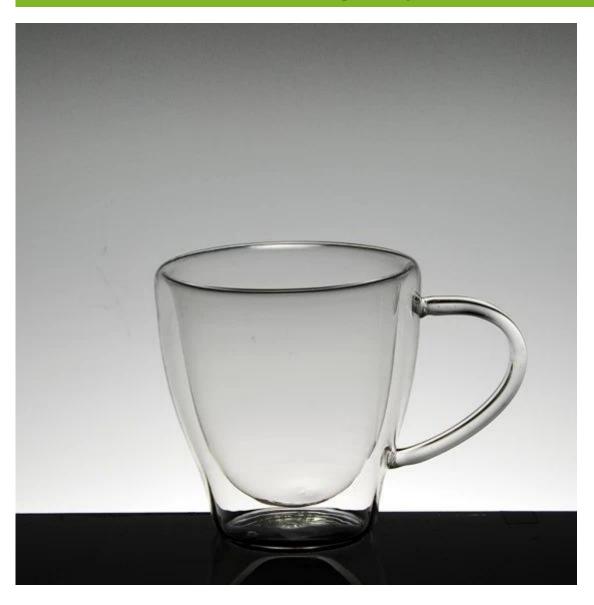

### What are the specifications of double wall glass cup?

Double wall glass cup

Size: T8.8cm\*B\*5.2cm\*H9.2cm

Capacity: 244ml Weight: 124g

High Borosilicate double wall glass cup

#### **Double wall glass cup photos:**

What are the double wall glass cup applications?

- Hotels
- Party
- Wedding breakfast
- Love confession
- Birthday
- Start business
- Celebrating
- Home