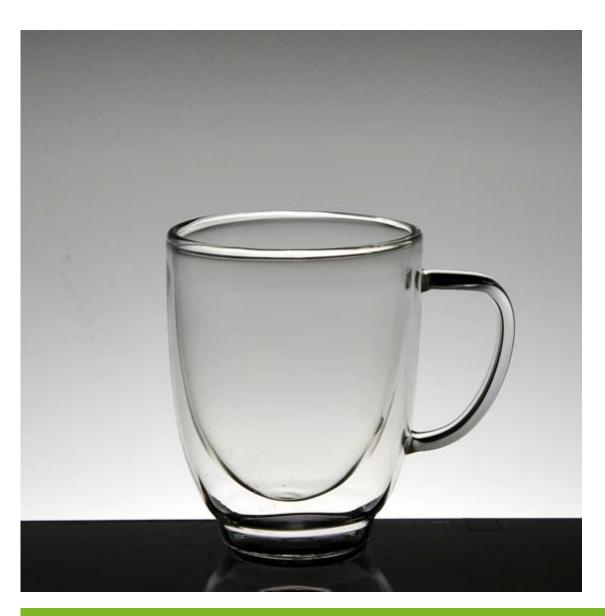

# China factory double wall glass cup tumbler with handle

What are the features of double wall glass cup?

### What are the functions of double wall glass cup?

- 1)Machine blasted /pressed, elegant pattern, widely use in restaurant/hotel/home/party etc.
- 2)Special design and accurate quality control make sure every piece offered is as perfect as possible.
- 3)Logo customized, pattern, size and color etc. could be done according to your drawings. Decal, Carving, electro plating, sand blasting, paint spraying, etc.
- 4Packaging: PVC box, Windows box, color box, shrinkage wrap are available to make sure it be e can sold directly. Standard export packing assure safety shipment.
- 5)Timely delivery, 12000 square meter selfown warehouse holding large stock to enable our supply.
- 6)Eco-Friendly, pass FDA, CA65,LFGB standard test.

### What are the specifications of double wall glass cup?

Double wall glass cup

Size: T8.8cm\*B\*5.2cm\*H9.2cm

Capacity: 244ml Weight: 124g

High Borosilicate double wall glass cup

#### **Double wall glass cup photos:**

What are the double wall glass cup applications?

- Hotels
- Party
- Wedding breakfast
- Love confession
- Birthday
- Start business
- Celebrating
- Home