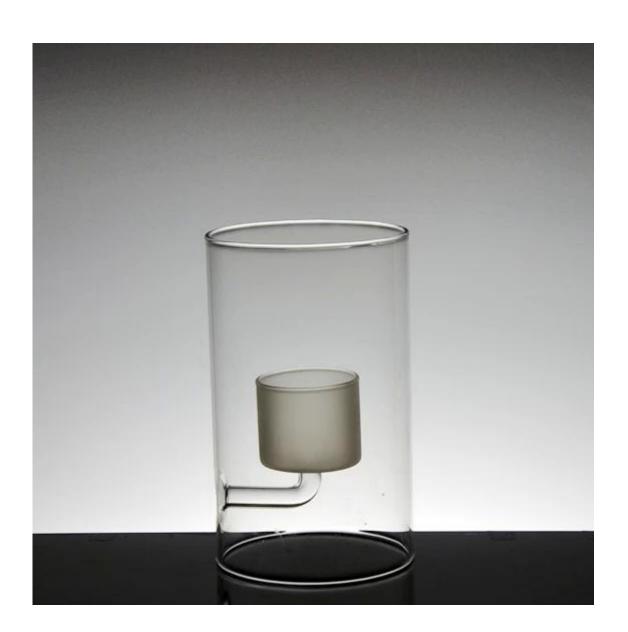

### What are the specifications of double wall glass cup?

Double wall glass cup

Size: T8.8cm\*B\*5.2cm\*H9.2cm

Capacity: 244ml Weight: 124g

High Borosilicate double wall glass cup

#### **Double wall glass cup photos:**

What are the double wall glass cup applications?

- Hotels
- Party
- Wedding breakfast
- Love confession
- Birthday
- Start business
- Celebrating
- Home