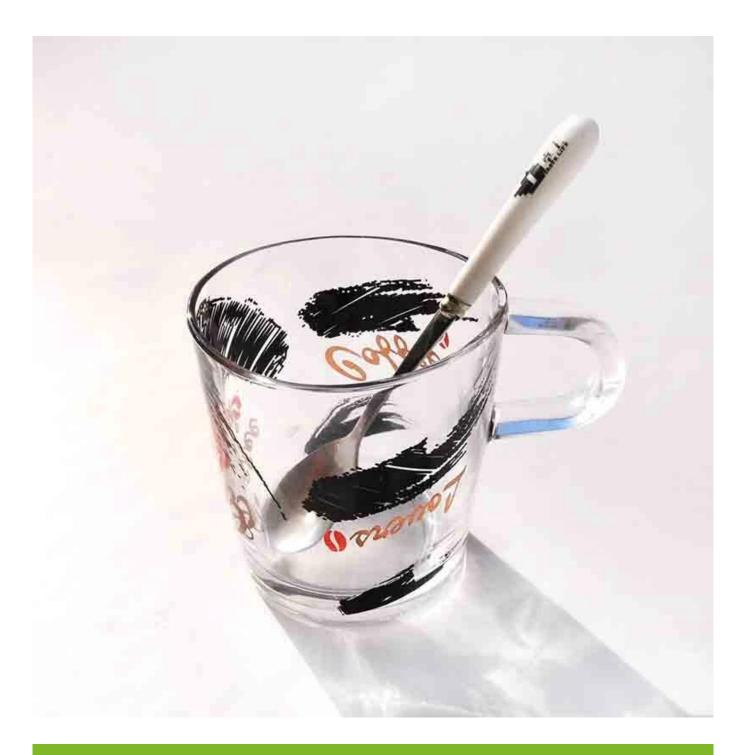

|
|                      | 4. It is environmental safe.                                                     |
| For your<br>choose:  | 1. Any logo printing on the glass body.                                          |
|                      | 2. Any color painted, frost, electro plate ,pattern laser carver for the finish; |
|                      | 3. Special package like shrink wrap, color gift box, white gift box etc:         |
|                      | 4. Open new mould for new glass and some accessories such as wood, plastic       |
|                      | or metal as you like;                                                            |
|                      | 5. Different size and shapes meet your needs.                                    |

# **Coffee mugs photos**











**Our certifications** 









## Sedex Members Ethical Trade Audit (SMETA) Report

Version 5.0 Dec 2014, 2/4 Pillar Audit: replaces version 4.0 May 2012

| Busiler name:                     | Vendor LLC Briefstein              | Representative office |
|-----------------------------------|------------------------------------|-----------------------|
| Site country:                     | Chine                              |                       |
| Stanana                           | mens Wenery Craft & Art Co., Lite. |                       |
| Parent Company name (of the sile) | Not registable                     |                       |
| BMBTA Audit Type:                 | Bit-mer                            | Derin:                |
| Date of Audit                     | 15 <sup>t