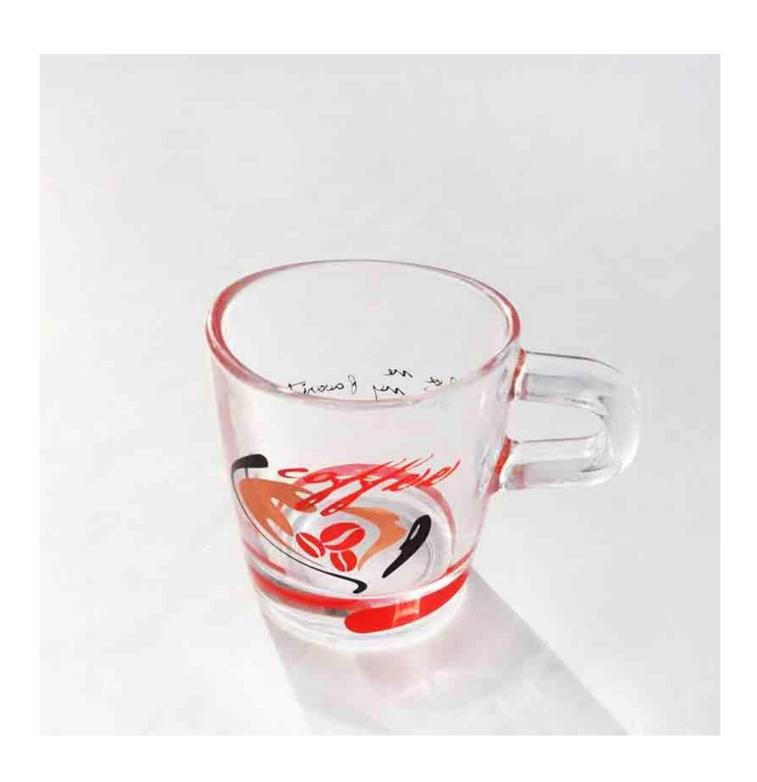

|
|                      | 4. It is environmental safe.                                                     |
| For your<br>choose:  | 1. Any logo printing on the glass body.                                          |
|                      | 2. Any color painted, frost, electro plate ,pattern laser carver for the finish; |
|                      | 3. Special package like shrink wrap, color gift box, white gift box etc:         |
|                      | 4. Open new mould for new glass and some accessories such as wood, plastic       |
|                      | or metal as you like;                                                            |
|                      | 5. Different size and shapes meet your needs.                                    |

# **Coffee mugs photos**











**Our certifications** 









## Sedex Members Ethical Trade Audit (SMETA) Report

Version 5.0 Dec 2014, 2/4 Pillar Audit: replaces version 4.0 May 2012

| Busiler name:                     | Vendor LLC Briefstein              | Representative office |
|-----------------------------------|------------------------------------|-----------------------|
| Site country:                     | Chine                              |                       |
| Stanana                           | mens Wenery Craft & Art Co., Lite. |                       |
| Parent Company name (of the sile) | Not registable                     |                       |
| BMBTA Audit Type:                 | Bit-mer                            | Derin:                |
| Date of Audit                     | 15 <s