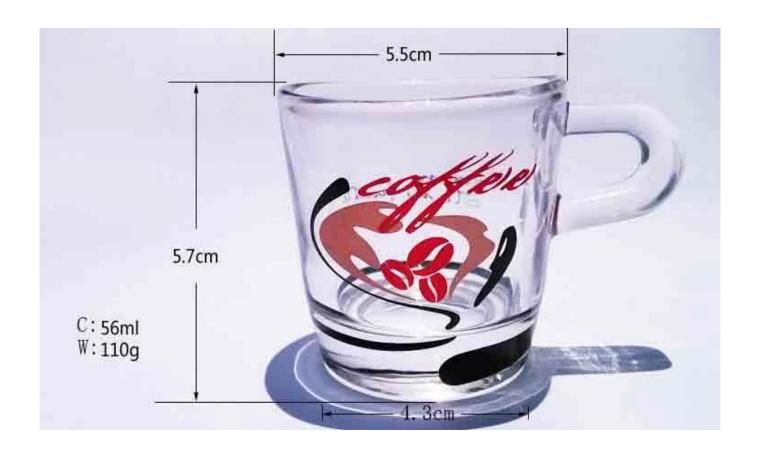

## What are the specifications of coffee mugs?

Material: Glass

Category: small and big coffee mugs

Size: T:8cm B:6.5cm H:8.5cm C:186ml W:291g,

T:5.5cm B:4.3cm H:5.7cm C:56ml W:110g

| Item No:  | RXCM-168301 |
|-----------|-------------|
| Material: | Glass       |
| Process:  | Handmade    |