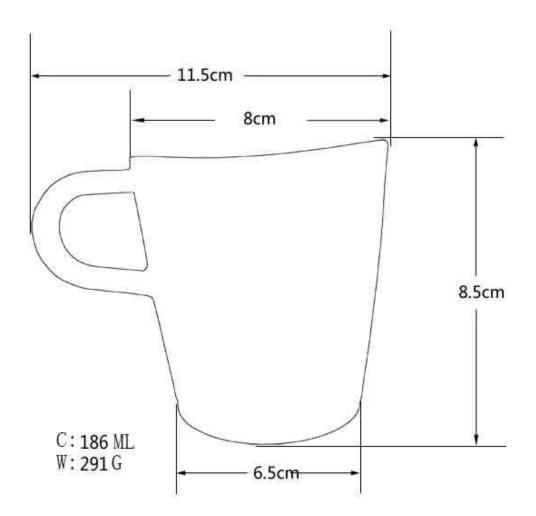

## What are the specifications of coffee mugs?

Material: Glass

Category: small and big coffee mugs

Size: T:8cm B:6.5cm H:8.5cm C:186ml W:291g,

T:5.5cm B:4.3cm H:5.7cm C:56ml W:110g

| Item No:  | RXCM-168301 |
|-----------|-------------|
| Material: | Glass       |
| Process:  | Handmade    |