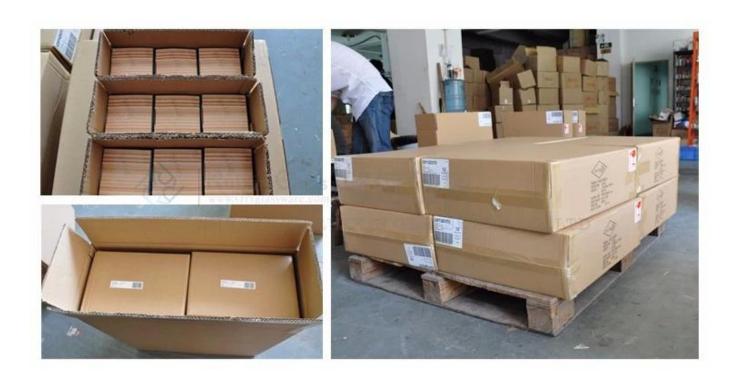

## **Product packing**

## Q: What kind of package for small and big coffee mugs?

A: We have inside packaging and outside carton, it is in a 5 ply carton. And we could do clients' customized box.