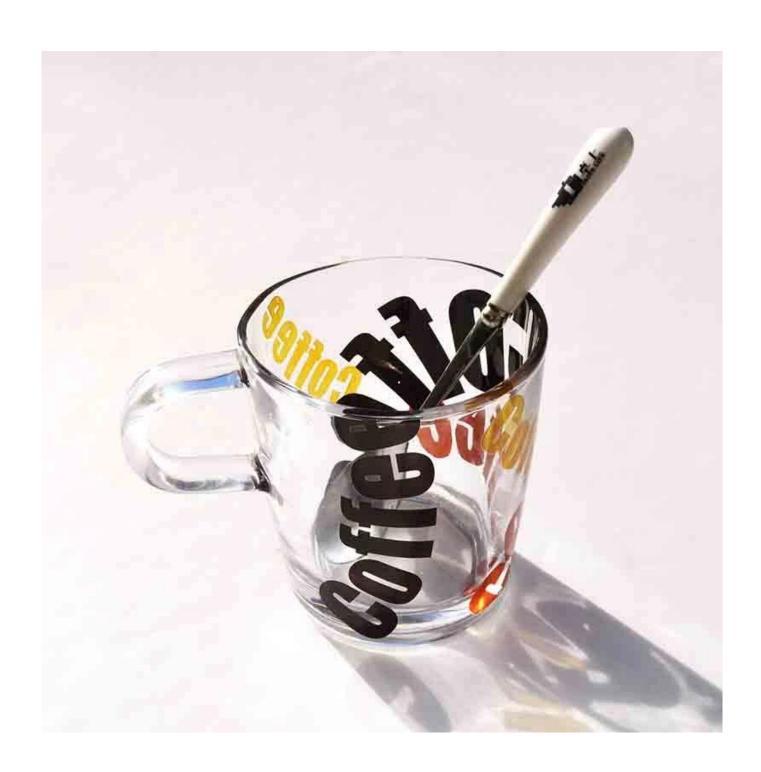

nce;           |
|                      | 4. It is environmental safe.                                                     |
| For your<br>choose:  | 1. Any logo printing on the glass body.                                          |
|                      | 2. Any color painted, frost, electro plate ,pattern laser carver for the finish; |
|                      | 3. Special package like shrink wrap, color gift box, white gift box etc:         |
|                      | 4. Open new mould for new glass and some accessories such as wood, plastic       |
|                      | or metal as you like;                                                            |
|                      | 5. Different size and shapes meet your needs.                                    |

# **Coffee mugs photos**











**Our certifications** 









## Sedex Members Ethical Trade Audit (SMETA) Report

Version 5.0 Dec 2014, 2/4 Pillar Audit: replaces version 4.0 May 2012

| Busiler name:                     | Vendor LLC Briefstein              | Representative office |
|-----------------------------------|------------------------------------|-----------------------|
| Site country:                     | Chine                              |                       |
| Stanana                           | mens Wenery Craft & Art Co., Lite. |                       |
| Parent Company name (of the sile) | Not registable                     |                       |
| BMBTA Audit Type:                 | Bit-mer                            | Derin:                |
| Date of Audit                     | 1