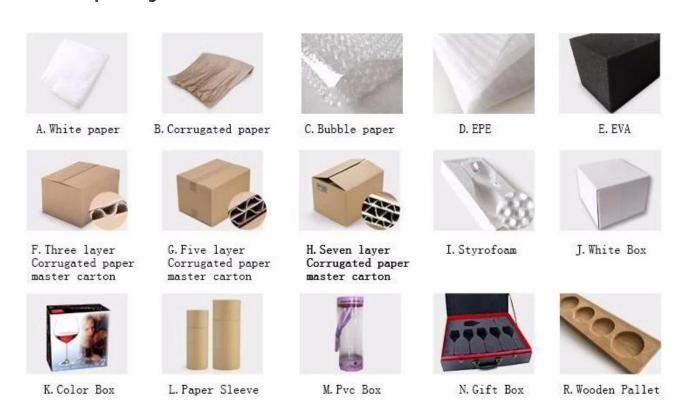

## **Product packing**

## Q: What kind of package for small and big coffee mugs?

A: We have inside packaging and outside carton, it is in a 5 ply carton. And we could do clients' customized box.