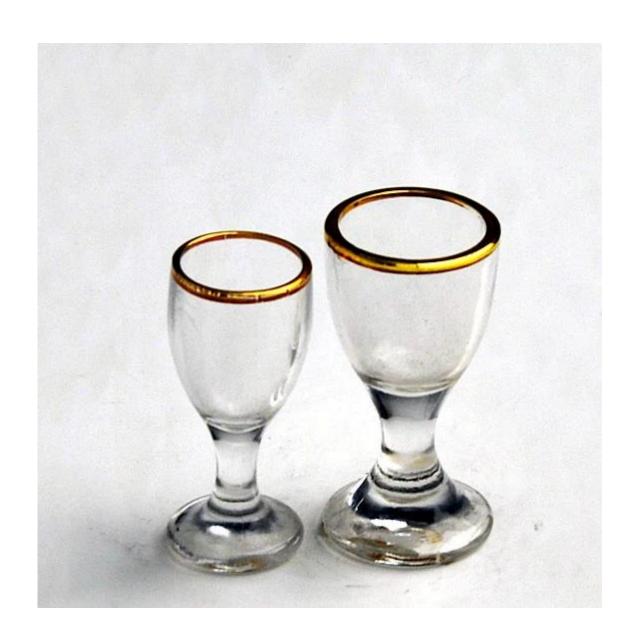

#### What are the specifications of small glasses?

1.SIZE:T3.5cm\*B3.6cm\*H6.7cm

2.Capacity :17ml 3.Weight:32g

#### small glasses photos:

What are the small glasses applications?

- Hotels
- Party
- Wedding breakfast
- Love confession
- Birthday
- Start business
- Celebrating
- Home