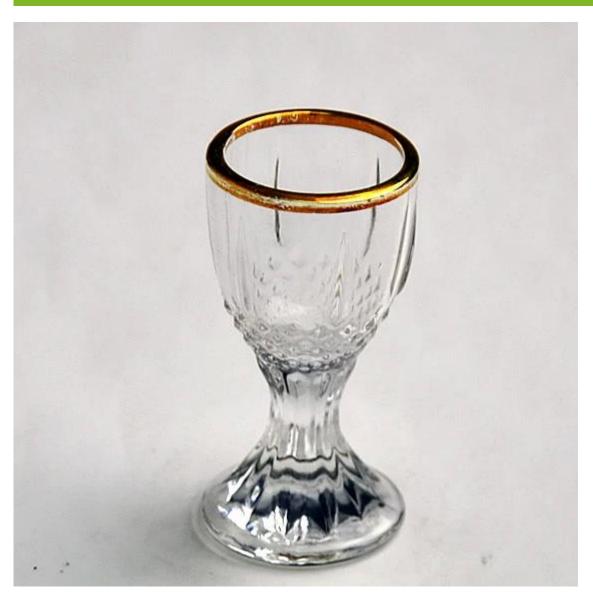

#### What are the specifications of small glasses?

1.SIZE:T3.5cm\*B3.6cm\*H6.7cm

2.Capacity :17ml 3.Weight:32g

#### small glasses photos:

What are the small glasses applications?

- Hotels
- Party
- Wedding breakfast
- Love confession
- Birthday
- Start business
- Celebrating
- Home