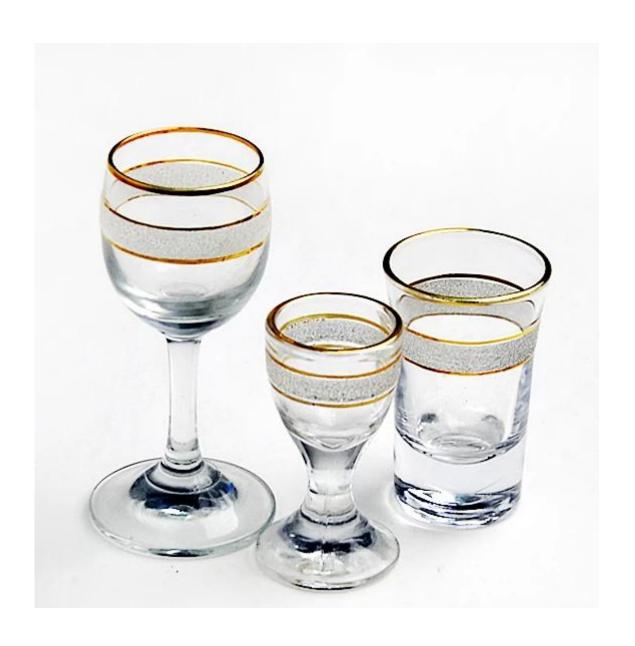

#### What are the specifications of small glasses?

1.SIZE:T3.5cm\*B3.6cm\*H6.7cm

2.Capacity :17ml 3.Weight:32g

#### small glasses photos:

What are the small glasses applications?

- Hotels
- Party
- Wedding breakfast
- Love confession
- Birthday
- Start business
- Celebrating
- Home