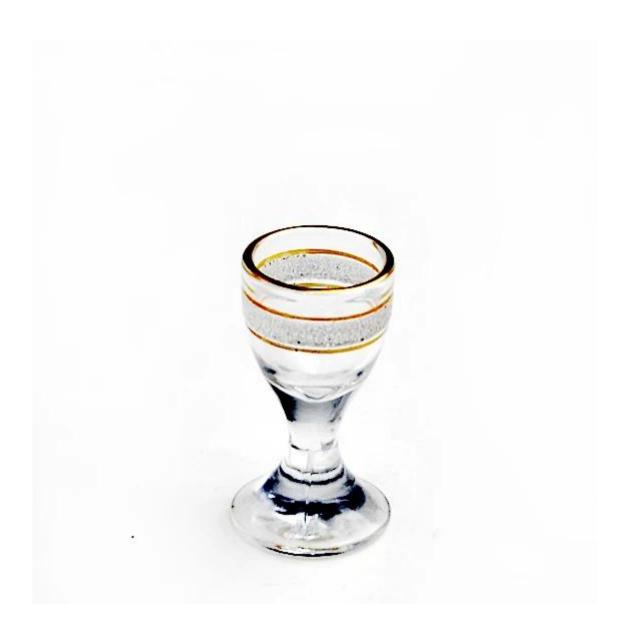

#### What are the specifications of small glasses?

1.SIZE:T3.5cm\*B3.6cm\*H6.7cm

2.Capacity :17ml 3.Weight:32g

#### small glasses photos:

What are the small glasses applications?

- Hotels
- Party
- Wedding breakfast
- Love confession
- Birthday
- Start business
- Celebrating
- Home