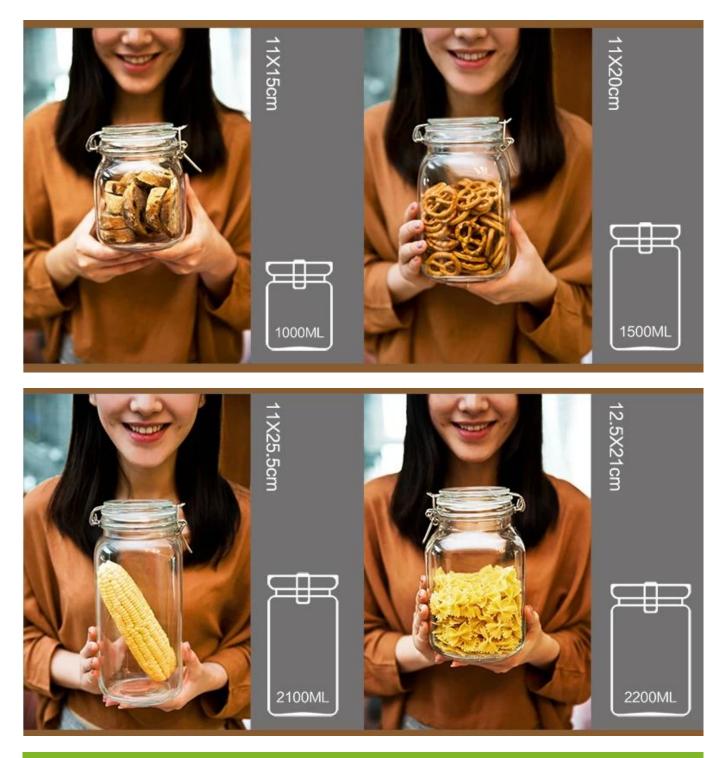

## What are the specifications of glass bottles?

| Item No.:            |                                                                                                                                                                                   |
|----------------------|-----------------------------------------------------------------------------------------------------------------------------------------------------------------------------------|
| Size:                |                                                                                                                                                                                   |
| Material:            | Large glass jars                                                                                                                                                                  |
| Process:             | Handmade                                                                                                                                                                          |
| Samples time:        | <ol> <li>5~10 days if at exit shaped and size of glass.</li> <li>15~20 days if need new shape or size of glass.</li> </ol>                                                        |
| Packing:             | <ol> <li>Normal packing,</li> <li>24 or 36pcs into export carton,</li> <li>Carton with cardboard divider;</li> <li>Paper tray pallet packing;</li> <li>Customized box.</li> </ol> |
| Product<br>capacity: | 500,000~1,000,000 pcs per Month                                                                                                                                                   |
| Delivery time:       | About 30-45days,but if you have a urgent need for the products, we can put your order into priority.                                                                              |
| Payment<br>terms:    | Usually pay by T/T,Western Union,L/C or others according to your requirement.                                                                                                     |
| Transportation:      | By sea, by air, by express and your shipping agent is acceptable.                                                                                                                 |
| Product              | <ol> <li>Food safe grade glass body. It doesn't contain BPA, lead, cadmium or any<br/>other harmful things to human body;</li> <li>It is freezer safe;</li> </ol>                 |
| features:            | <ol> <li>The material is recyclable because it is totally mineral substance;</li> <li>It is environmental safe.</li> </ol>                                                        |

| For your<br>choose: | 1. Any logo printing on the glass body.                                          |
|---------------------|----------------------------------------------------------------------------------|
|                     | 2. Any color painted, frost, electro plate ,pattern laser carver for the finish; |
|                     | 3. Special package like shrink wrap, color gift box, white gift box etc:         |
|                     | 4. Open new mould for new glass and some accessories such as wood, plastic       |
|                     | or metal as you like;                                                            |
|                     | 5. Different size and shapes meet your needs.                                    |