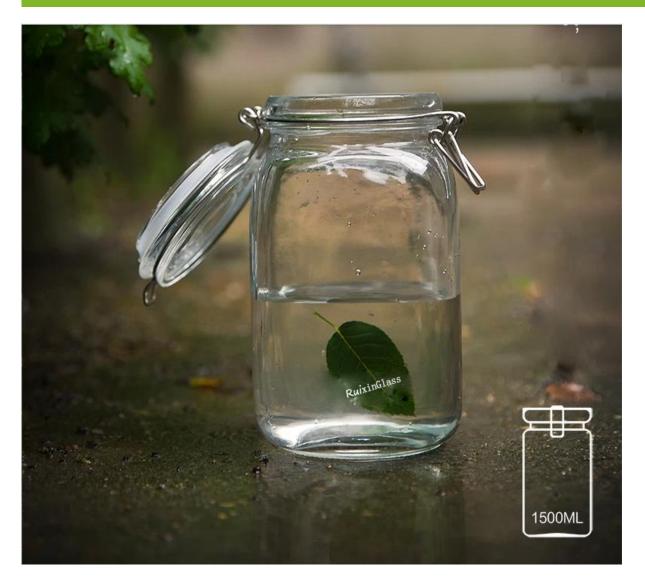

# large glass jars photos:

What are the large glass jars applications?

- Hotels
- Party
- Wedding breakfast
- Love confession
- Birthday
- Start business
- Celebrating
- Home

**Our certifications:** 

Who are we?