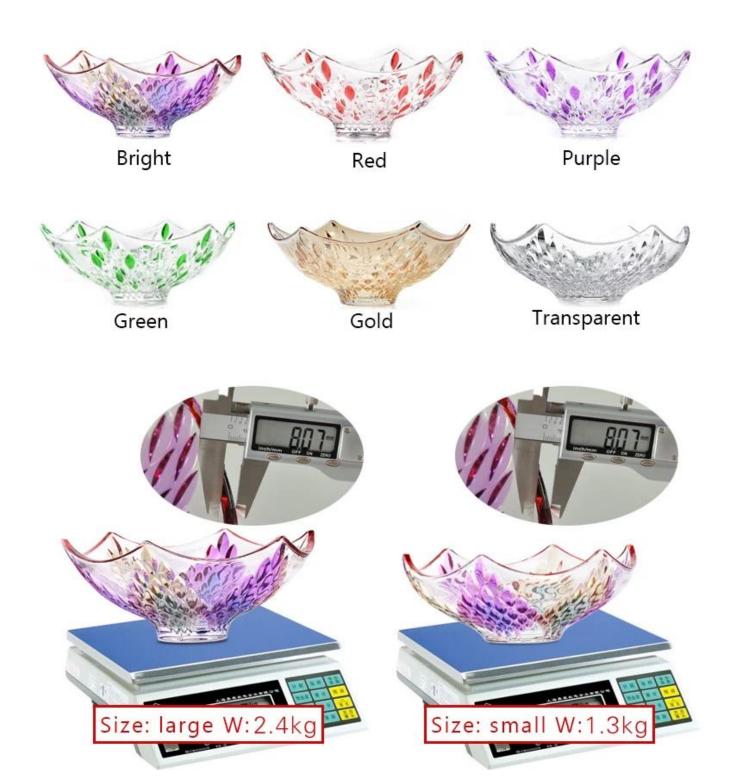

## What specifications fruit plate?

|                      | Г                                                                                                                                                                                                                                                                                                                                                                                         |  |  |  |  |
|----------------------|-------------------------------------------------------------------------------------------------------------------------------------------------------------------------------------------------------------------------------------------------------------------------------------------------------------------------------------------------------------------------------------------|--|--|--|--|
| Item No.:            | No                                                                                                                                                                                                                                                                                                                                                                                        |  |  |  |  |
| Size:                | T:27cm B:8cm H:10cm W:1300g[Trumpet[]                                                                                                                                                                                                                                                                                                                                                     |  |  |  |  |
|                      | T:33cm B:9cm H:14cm W:2400g[Queen[]                                                                                                                                                                                                                                                                                                                                                       |  |  |  |  |
| Material:            | fruit plate                                                                                                                                                                                                                                                                                                                                                                               |  |  |  |  |
| Process:             | Making machine                                                                                                                                                                                                                                                                                                                                                                            |  |  |  |  |
| Samples time:        | <ol> <li>5~10 days if at exit shaped and size of glass.</li> <li>15~20 days if need new shape or size of glass.</li> </ol>                                                                                                                                                                                                                                                                |  |  |  |  |
| Packing:             | <ol> <li>Normal packing,</li> <li>24 or 36pcs into export carton,</li> <li>Carton with cardboard divider;</li> <li>Paper tray pallet packing;</li> <li>Customized box.</li> </ol>                                                                                                                                                                                                         |  |  |  |  |
| Product capacity:    | 500,000~1,000,000 pcs per Month                                                                                                                                                                                                                                                                                                                                                           |  |  |  |  |
| Delivery time:       | About 30-45days, but if you have a urgent need for the products, we can put your order into priority.                                                                                                                                                                                                                                                                                     |  |  |  |  |
| Payment<br>terms:    | Usually pay by T/T,Western Union,L/C or others according to your requirement.                                                                                                                                                                                                                                                                                                             |  |  |  |  |
| Transportation:      | By sea, by air, by express and your shipping agent is acceptable.                                                                                                                                                                                                                                                                                                                         |  |  |  |  |
| Product<br>features: | <ol> <li>Food safe grade glass body. It doesn't contain BPA, lead, cadmium or any other harmful things to human body;</li> <li>It is freezer safe;</li> <li>The material is recyclable because it is totally mineral substance;</li> <li>It is environmental safe.</li> </ol>                                                                                                             |  |  |  |  |
| For your<br>choose:  | <ol> <li>Any logo printing on the glass body.</li> <li>Any color painted, frost, electro plate ,pattern laser carver for the finish;</li> <li>Special package like shrink wrap, color gift box, white gift box etc:</li> <li>Open new mould for new glass and some accessories such as wood, plastic or metal as you like;</li> <li>Different size and shapes meet your needs.</li> </ol> |  |  |  |  |