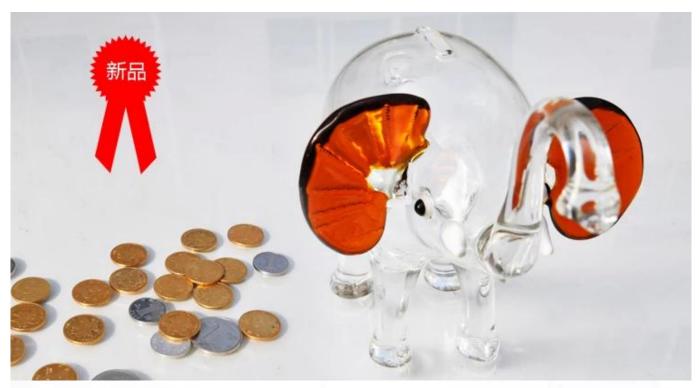

# What are the glass savings bank specification?

Glass savings bank And supplier of glass piggy bank

**Model Number: RXZS-CQ005** 

Materials: Glass Shape: elephant

Brand: RuixinGlass name

**Product size: 14.5CM \* 9CM \* 10CM** 

Weight: 58g and

## **Glass saveings bank images bank:**