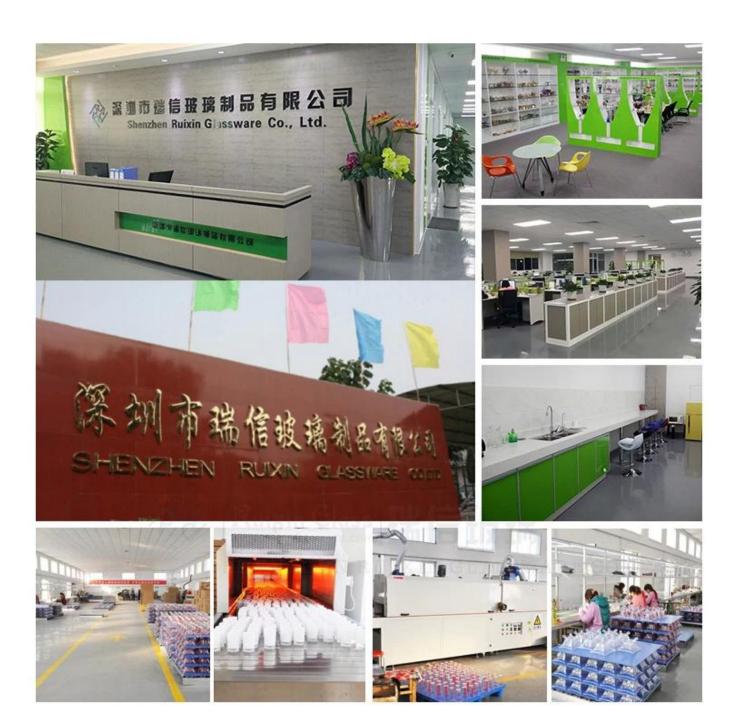

###### 译滿春

Shenzhen Ruixin glassware and glassware company a very professional company, has been in this area over the 15 years.

We have our head office in Shenzhen, and has three factories, one located in Shenzhen too, the two are another plant in Shanxi Province, which is the largest hand-painting factory in China as well.

Recently, Ruixin SEDEX audit issued in the factory. Inspectors from SGS are very pleased with the factory and we praised Glass Factory most tidy and clean visited.

Our company also celebrated our 10-year anniversary in 2015. In order for our factory has a great development, we invested a series of machines, such as automatic spraying machine-plated, drilling, sanding machines.