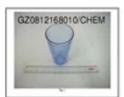

# What are the glass savings bank specification?

Glass savings bank And supplier of glass piggy bank

**Model Number: RXZS-CQ005** 

Materials: Glass Shape: elephant

Brand: RuixinGlass name

**Product size: 14.5CM \* 9CM \* 10CM** 

## **Glass saveings bank images bank:**