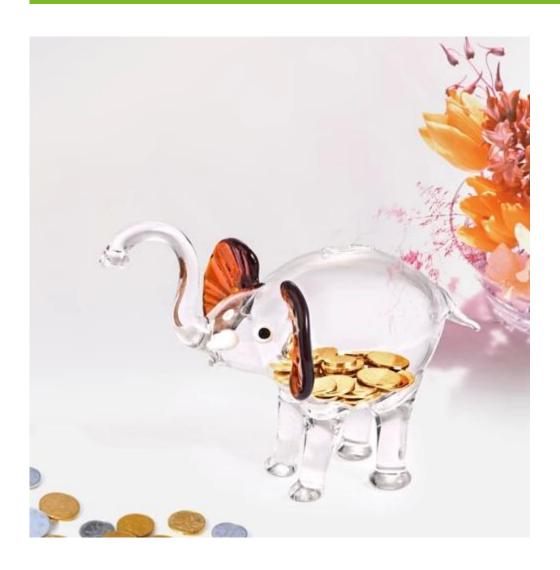

# China elephant shape glass saving bank and modeling novel piggy bank suppliers



# What are the features of glass savings bank?



## What are the functions of the glass savings bank?

- 1. pass SGS, FDA, LFGB BV and, as well as test PROP65
- 2. processing methods:
  Badges printed, carved Tempered, frosted decalAnd spraying color

- 3. OEM and ODM are acceptable
- 4. High quality and good service after
- 5. creative design and on-time delivery

# What are the glass savings bank specification?

Glass savings bank And supplier of glass piggy bank

**Model Number: RXZS-CQ005** 

Materials: Glass Shape: elephant

Brand: RuixinGlass name

**Product size: 14.5CM \* 9CM \* 10CM** 

Weight: 58g and

## **Glass saveings bank images bank:**











# What are applications the glass saveings bank?



- Hotels
- party
- B Wedding
- Love confession
- Date of Birth
- Start business
- Celebration
- the main page

# We have been certified:





外观设计专利证书 Certificate of Design Patent

中华人民共和国国家知识产权局

商标注册证

1 # 1:

IIIII JERUMA

核定使用商品(第21类)

注着人 RESERVATIONS

### Sedex Members Ethical Trade Audit (SMETA) Report

Version 5.0 Dec 2014, 2/4 Pillar Audit: replaces version 4.0 May 2012.

| Bussiernene                       | Vendor LLC Briefstren Representative office |        |
|-----------------------------------|---------------------------------------------|--------|
| Site country:                     | Onne                                        |        |
| Bits name:                        | thene wenery that & Art to Lite.