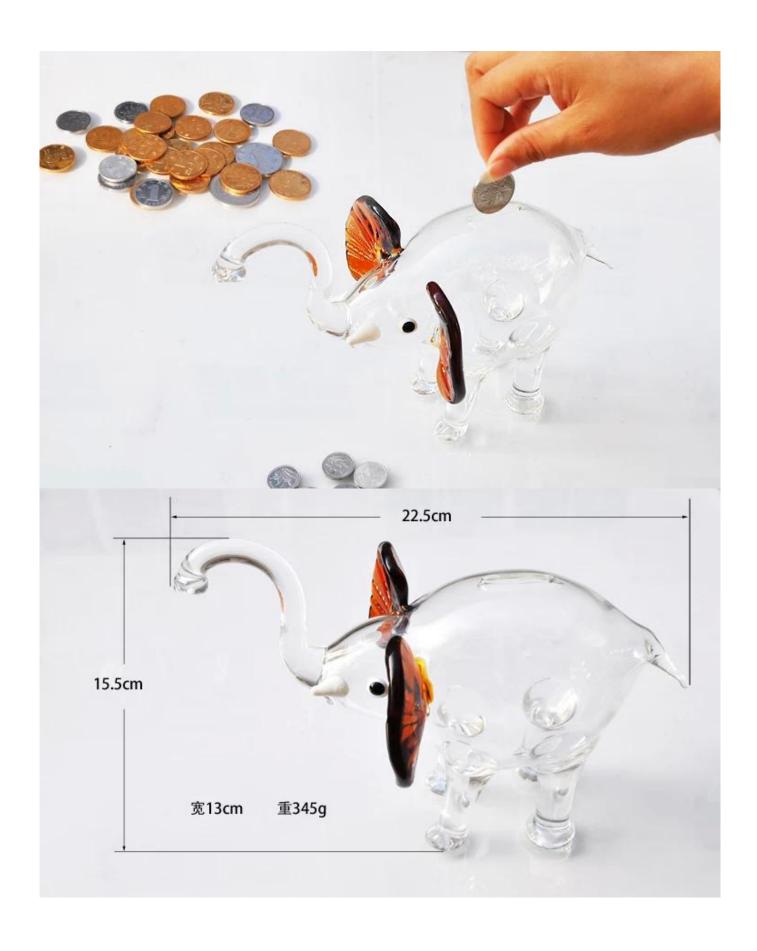

# What are the glass savings bank specification?

Glass savings bank And supplier of glass piggy bank

**Model Number: RXZS-CQ005** 

Materials: Glass Shape: elephant

Brand: RuixinGlass name

**Product size: 14.5CM \* 9CM \* 10CM** 

Weight: 58g and