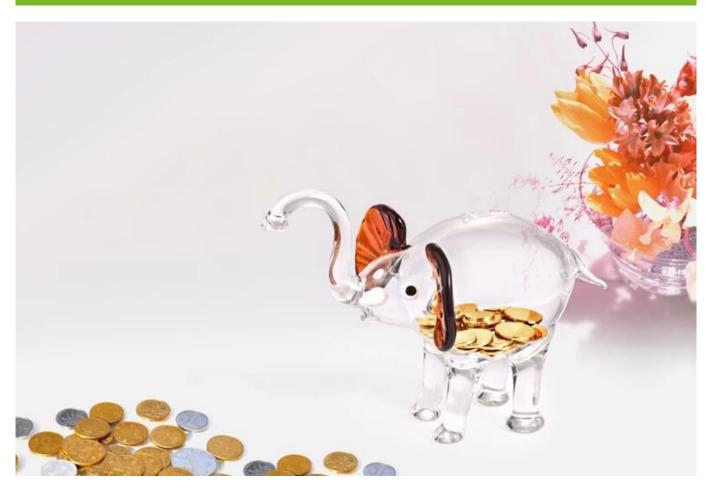

# China elephant shape glass saving bank and modeling novel piggy bank suppliers



# What are the features of glass savings bank?



## What are the functions of the glass savings bank?

- 1. pass SGS, FDA, LFGB BV and, as well as test PROP65
- 2. processing methods:
  Badges printed, carved Tempered, frosted decalAnd spraying color

- 3. OEM and ODM are acceptable
- 4. High quality and good service after
- 5. creative design and on-time delivery

# What are the glass savings bank specification?

Glass savings bank And supplier of glass piggy bank

**Model Number: RXZS-CQ005** 

Materials: Glass Shape: elephant

Brand: RuixinGlass name

**Product size: 14.5CM \* 9CM \* 10CM** 

Weight: 58g and

## **Glass saveings bank images bank:**











# What are applications the glass saveings bank?



- Hotels
- party
- B Wedding
- Love confession
- Date of Birth
- Start business
- Celebration
- the main page

# We have bee